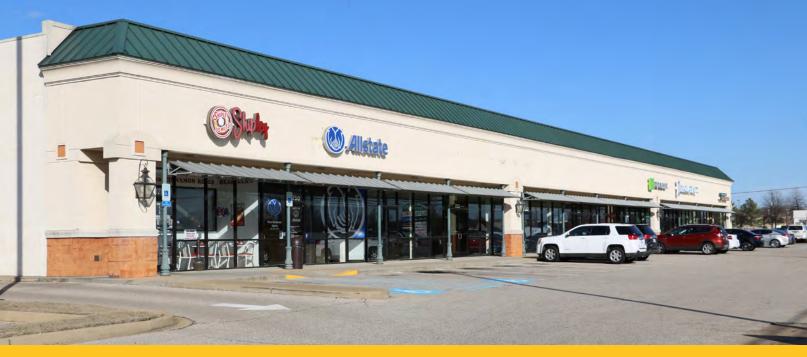

## Horn Lake Station

Colliers

1750 GOODMAN ROAD, HORN LAKE, MISSISSIPPI 38637

## **Property Features**

- > 13,384+/- square foot shopping center
- > Three units available: Unit 120 (4,000 SF), Unit 150 (1,679 SF), and Unit 190 (1,200 SF)
- > Built in 2003
- > Horn Lake Station is located in Horn Lake, MS on Goodman Road
- Other tenants include Shiply's Donuts, Allstate, H&R Block, Immaculate Kutz, and Cash Advance America
- High traffic counts: Goodman Road - 38,000 VPD