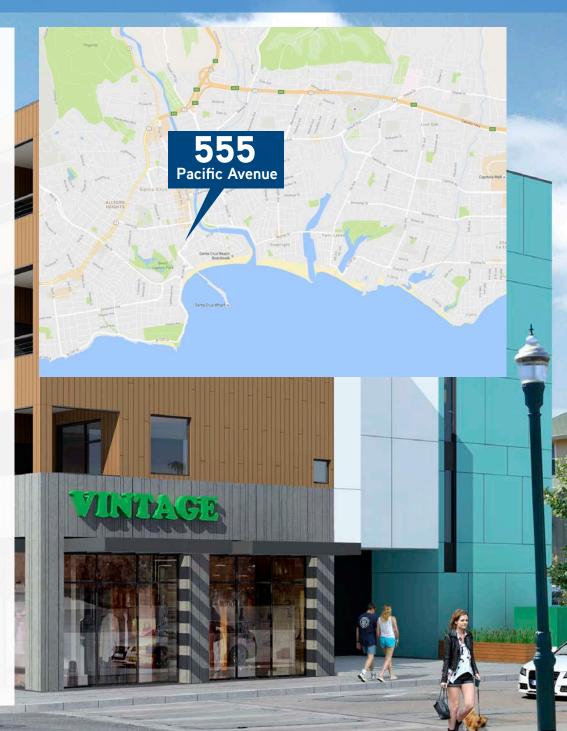

## 555 Pacific Avenue Santa Cruz, CA

#### PROJECT DESCRIPTION:

555 Pacific Avenue fulfills the community's dream of connecting the Downtown with the Beach. This new mixed-use project will feature approximately 5,000 square feet of ground floor retail and restaurant space with 94 new residential units above. This project will complement the new Kaiser Permanente Arena and highlight the south end of Santa Cruz's famous Pacific Garden Mall. The project will be completed in the 3rd quarter of 2017.