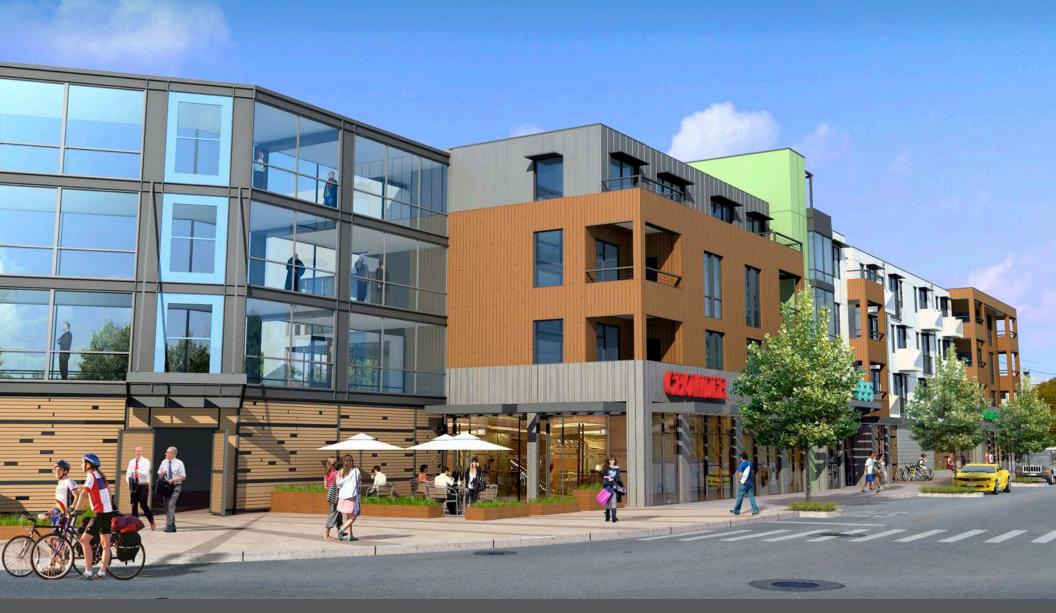

#### PROJECT DESCRIPTION:

555 Pacific Avenue fulfills the community's dream of connecting the Downtown with the Beach. This new mixed-use project will feature approximately 5,000 square feet of ground floor retail and restaurant space with 94 new residential units above. This project will complement the new Kaiser Permanente Arena and highlight the south end of Santa Cruz's famous Pacific Garden Mall. The project will be completed in the 3rd quarter of 2017.

#### PROJECT HIGHLIGHTS:

- High visibility location along secondary access to the Santa Cruz Beach Boardwalk and Wharf, with nearby hotels.
- Large patio areas for restaurant seating and people watching.
- Short walk to the beach, Depot Park, and the KP Arena, home of the Santa Cruz Warriors. The fields at Depot Park host many athletic and community events, as does the KP Arena.
- Two small restaurant/ bistro spaces, with venting and grease interceptor in place, as well as bonus patio seating space.
- An emerging area of Downtown Santa Cruz, with additional development in the planning process.
- Ideal location for capturing both tourist and local customers.
- Average daily traffic passing the property is 9,800 vehicles.