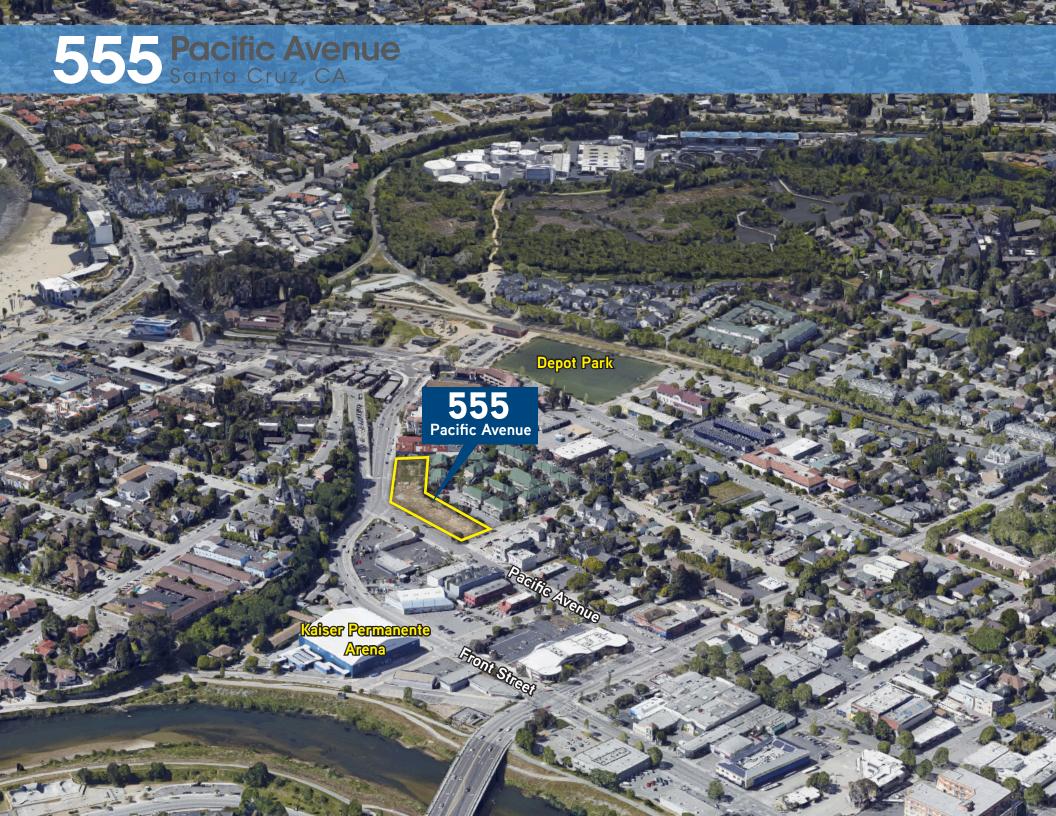

## 555 Pacific Avenue Santa Cruz, CA

#### PROJECT DESCRIPTION:

555 Pacific Avenue fulfills the community's dream of connecting the Downtown with the Beach. This new mixed-use project will feature approximately 5,000 square feet of ground floor retail and restaurant space with 94 new residential units above. This project will complement the new Kaiser Permanente Arena and highlight the south end of Santa Cruz's famous Pacific Garden Mall. The project will be completed in the 3rd quarter of 2017.

#### PROJECT HIGHLIGHTS:

- High visibility location along secondary access to the Santa Cruz Beach Boardwalk and Wharf, with nearby hotels.
- Large patio areas for restaurant seating and people watching.
- Short walk to the beach, Depot Park, and the KP Arena, home of the Santa Cruz Warriors. The fields at Depot Park host many athletic and community events, as does the KP Arena.
- Two small restaurant/ bistro spaces, with venting and grease interceptor in place, as well as bonus patio seating space.
- An emerging area of Downtown Santa Cruz, with additional development in the planning process.
- Ideal location for capturing both tourist and local customers.
- Average daily traffic passing the property is 9,800 vehicles.