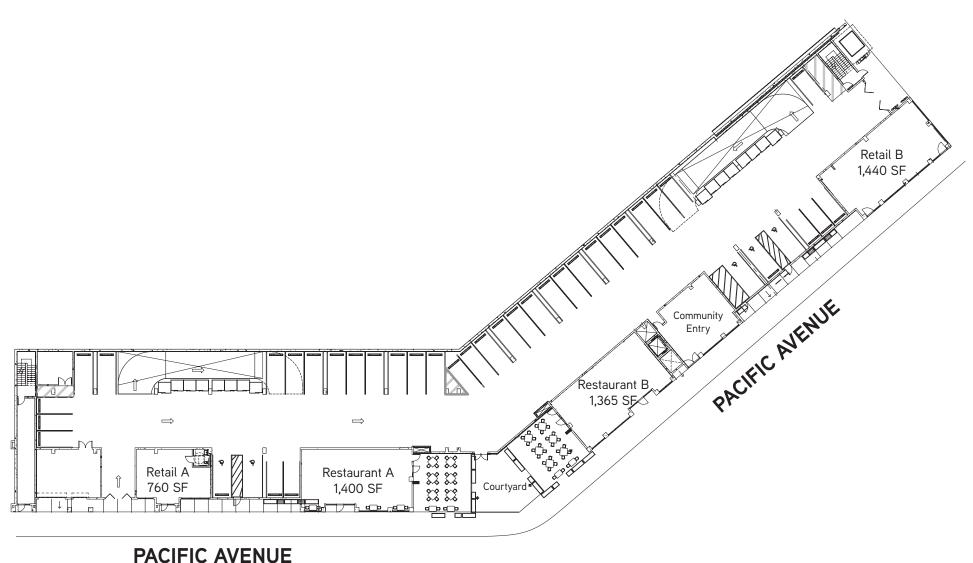

#### **AVAILABLE:**

• Retail "A" ... +/- 760 SF

• Restaurant "A" ... +/- 1,400 SF w/ patio seating

• Retail "B" ... +/- 1,440 SF

• Restaurant "B" ... +/- 1,365 SF w/ patio seating

## 555 Pacific Avenue Santa Cruz, CA

PACIFIC AVENUE

Drawings not exact/not to scale. The information furnished has been obtained from sources we deem reliable and is submitted subject to errors, omissions and changes. Although Colliers International has no reason to doubt its accuracy, we do not guarantee it. All information should be verified by the recipient prior to lease, purchase, exchange, or execution of legal documents. © 2016 Colliers International