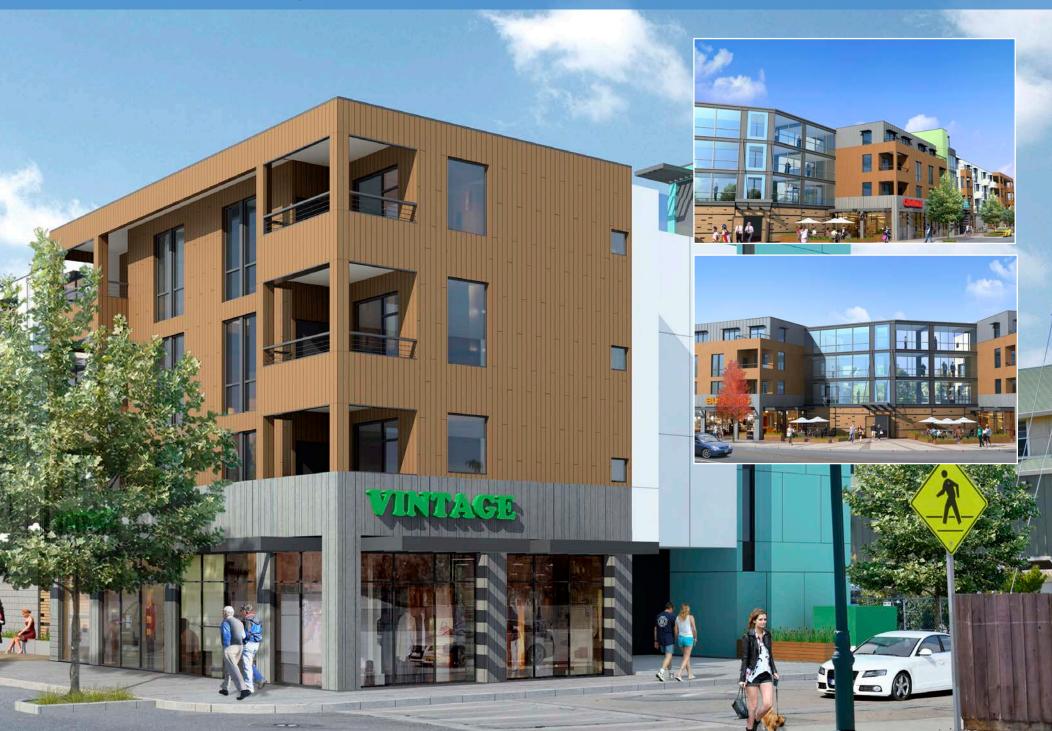

#### PROJECT DESCRIPTION:

555 Pacific Avenue fulfills the community's dream of connecting the Downtown with the Beach. This new mixed-use project will feature approximately 5,000 square feet of ground floor retail and restaurant space with 94 new residential units above. This project will complement the new Kaiser Permanente Arena and highlight the south end of Santa Cruz's famous Pacific Garden Mall. The project will be completed in the 3rd quarter of 2017.

#### **AVAILABLE:**

• Retail "A" ... +/- 760 SF

• Restaurant "A" ... +/- 1,400 SF w/ patio seating

• Retail "B" ... +/- 1,440 SF

• Restaurant "B" ... +/- 1,365 SF w/ patio seating