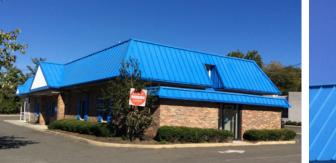

# FOR SALE OR LEASE 3,934+/- SF Former Bank Branch Building with Drive-Thru

## **Property Features**

- > 3,934+/- SF former bank branch building with drive-thru
- > Sits upon 22,000+/- SF of ground
- > Sufficient on site parking
- > Zoned Highway commercial (HC)
- > At the intersection of Route 45 (Mantua Pike) and Elm Avenue
- > Woodbury is a regional employment center and "county seat" of Gloucester County
- > 12 minute drive from the new Gloucester Premium Outlets in Blackwood, New Jersey