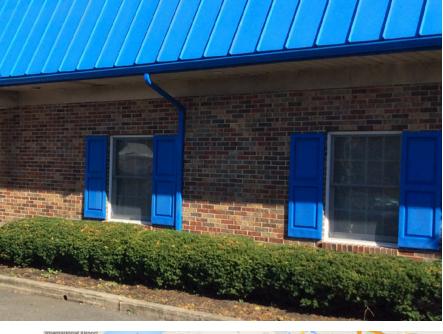

# FOR SALE OR LEASE 3,934+/- SF Former Bank Branch Building with Drive-Thru

# FOR SALE OR LEASE 3,934+/- SF Former Bank Branch Building with Drive-Thru

30 ELM AVENUE, WOODBURY HEIGHTS, GLOUCESTER COUNTY, NJ

SIGNAGE

## **Property Features**

- > 3,934+/- SF former bank branch building with drive-thru
- > Sits upon 22,000+/- SF of ground
- > Sufficient on site parking
- > Zoned Highway commercial (HC)
- > At the intersection of Route 45 (Mantua Pike) and Elm Avenue
- > Woodbury is a regional employment center and "county seat" of Gloucester County
- > 12 minute drive from the new Gloucester Premium Outlets in Blackwood, New Jersey