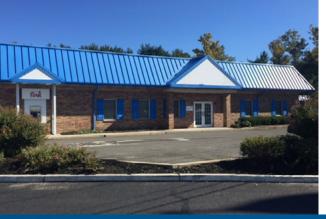

# FOR SALE OR LEASE 3,934+/- SF Former Bank Branch Building with Drive-Thru

## **Property Features**

- > 3,934+/- SF former bank branch building with drive-thru
- > Sits upon 22,000+/- SF of ground
- > Sufficient on site parking
- > Zoned Highway commercial (HC)
- > At the intersection of Route 45 (Mantua Pike) and Elm Avenue
- > Woodbury is a regional employment center and "county seat" of Gloucester County
- > 12 minute drive from the new Gloucester Premium Outlets in Blackwood, New Jersey