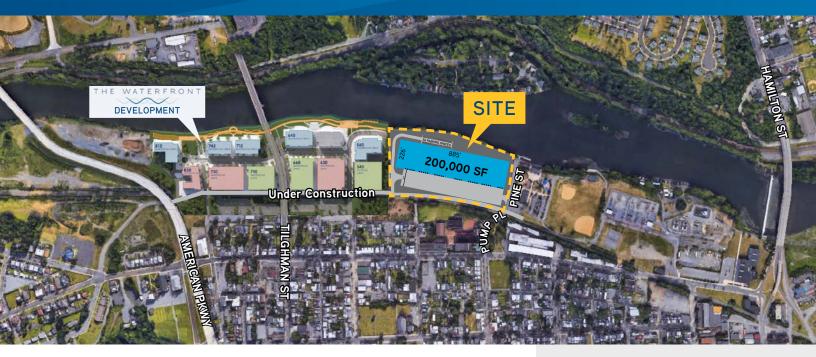

## 200,000 +/- SF Distribution/ Warehouse Facility

ONE PUMP PLACE, ALLENTOWN, PA

## **Features**

- > 11.37 acre site
- > 56 car parking spaces
- > 18 trailer parking spaces
- In-fill location in heart of Allentown
- Current zoning also permits office development
- Major development parcel along the waterfront in Allentown's Neighborhood Improvement Zone (NIZ), among the state's most generous incentive programs. Learn more about the potential tax benefits here.