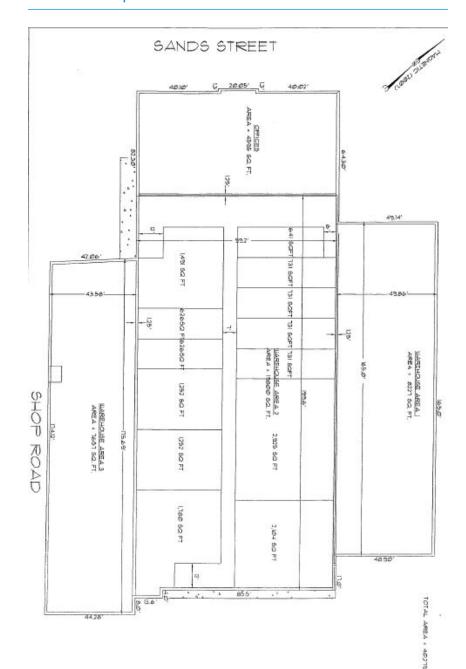

# ±40,000 SF WAREHOUSE



1804 SHOP ROAD, COLUMBIA, SOUTH CAROLINA 29201



# ±40,000 SF Multi-Tenant Warehouse

This multi-tenant warehouse is conveniently located between downtown Columbia and I-77 on a 2-acre site. In addition to the warehouse space, the property contains office space, 5 dock-high doors, 4 loading doors, 1 drive-in door, and outside storage.

# **Property Details**

- > ± 40,000 SF warehouse space
- > ±4,000 SF currently vacant; ±8,000 SF can be made available for owner/occupier
- > 2-acre lot
- > Zoned M-1
- > Sale Price \$695,000.00 REDUCED: \$595,000
- > Cap Rate 8.75%

DISCLOSURE: Property is an Agent-owned listing.

# 1804 Shop Road > Floor Plan





#### **Contact Information**

MARSHALL HOEFER
803 401 4220 DIRECT
marshall.hoefer@colliers.com

COLLIERS INTERNATIONAL 1301 Gervais Street, Suite 600 Columbia, SC 29201

www.colliers.com

This document has been prepared by Colliers International for advertising and general information only. Colliers International, makes no guarantees, representations or warranties of any kind, expressed or implied, regarding the information including, but not limited to, warranties of content, accuracy and reliability. Any interested party should undertake their own inquiries as to the accuracy of the information. Colliers International excludes unequivocally all inferred or implied terms, conditions and warranties arising out of this document and excludes all liability for loss and damages arising the