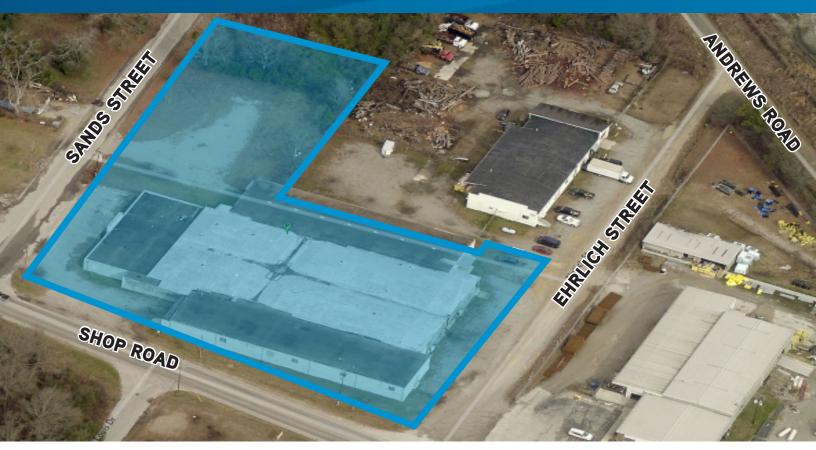

# ±40,000 SF Multi-Tenant Warehouse

This multi-tenant warehouse is conveniently located between downtown Columbia and I-77 on a 2-acre site. In addition to the warehouse space, the property contains office space, 5 dock-high doors, 4 loading doors, 1 drive-in door, and outside storage.

# **Property Details**

- > ± 40,000 SF warehouse space
- > ±4,000 SF currently vacant; ±8,000 SF can be made available for owner/occupier
- > 2-acre lot
- > Zoned M-1
- > Sale Price \$695,000.00 REDUCED: \$595,000
- > Cap Rate 8.75%