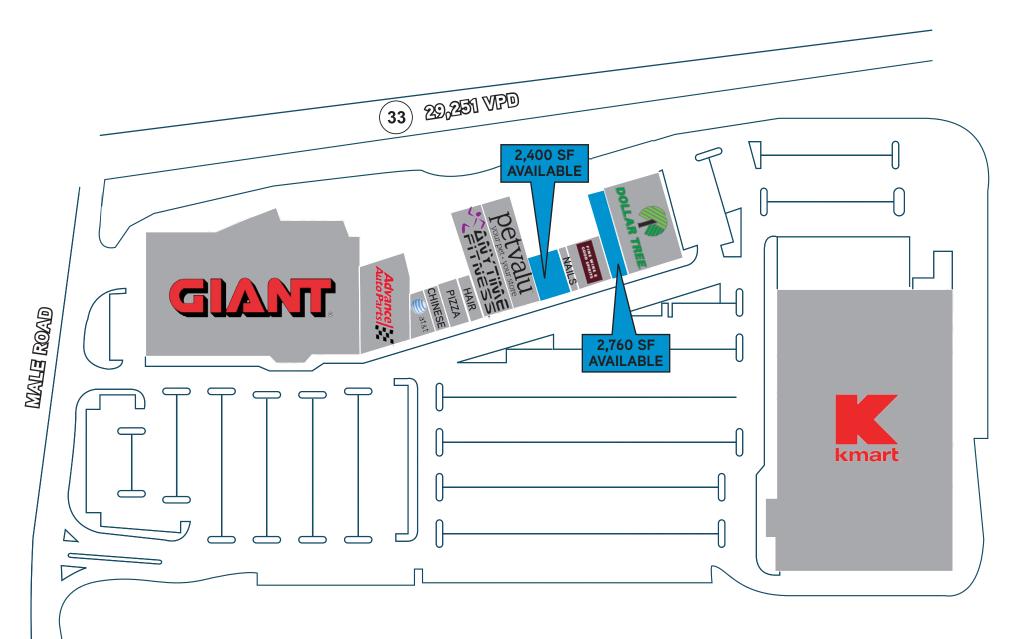

## **SITE PLAN**

# **PROPERTY FEATURES**

- > 2,400-2,760 SF of available retail space in 89,927+/- SF Giant-anchored strip
- > Easily accessible and considered the region's main shopping center
- > Excellent visibility from Route 33 (29,251 VPD)
- > Pylon signage available