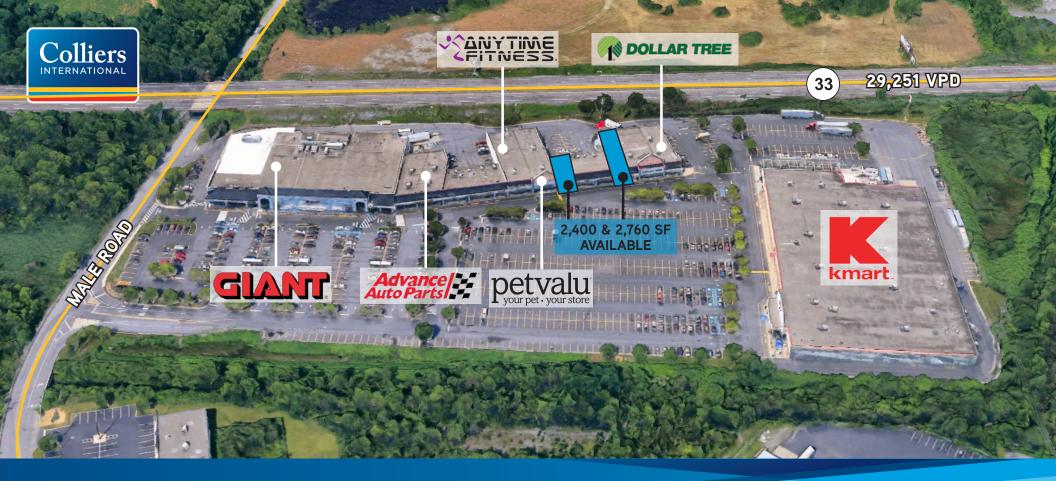

# AVAILABLE RETAIL SPACE 2,400-2,760 SF

WIND GAP PLAZA 801 Male Road, Wind Gap, PA

# **PROPERTY FEATURES**

- > 2,400-2,760 SF of available retail space in 89,927+/- SF Giant-anchored strip
- > Easily accessible and considered the region's main shopping center
- > Excellent visibility from Route 33 (29,251 VPD)
- > Pylon signage available

### JOIN TENANTS INCLUDING...

The foregoing information was furnished to us by sources which we deem to be reliable, but no warranty or representation is made as to the accuracy thereof. Subject to correction of errors, omissions, change of price, prior sale or withdrawal from market without notice. The aerial image is intended to provide a general outline of the subject property. It is not a survey nor should it be relied upon for purposes of determining property lines or boundaries.