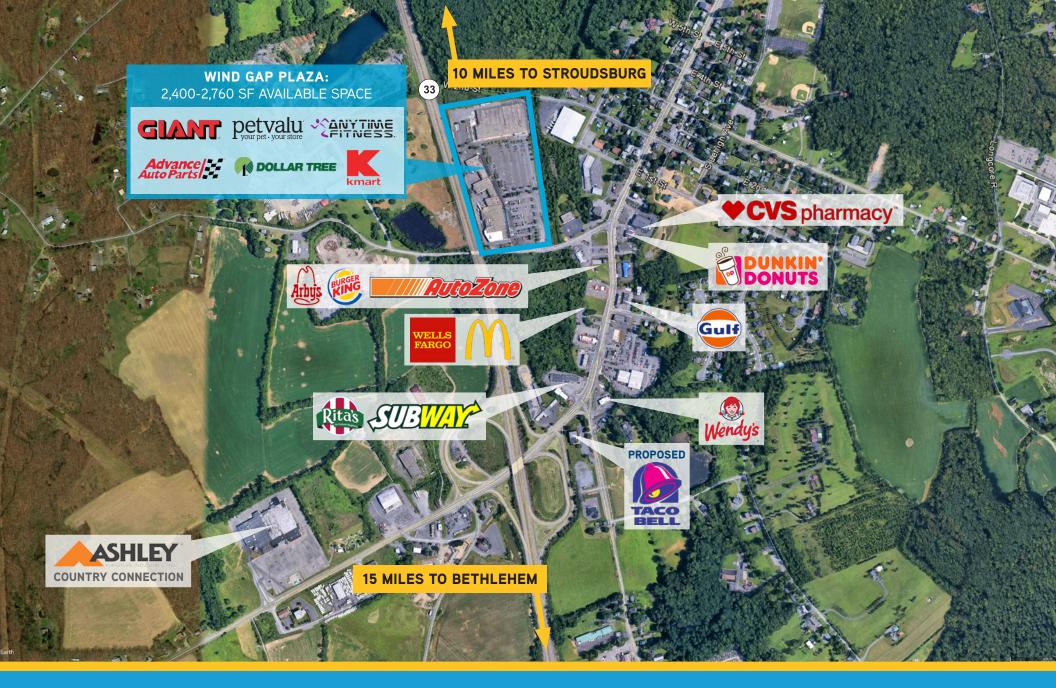

# AVAILABLE RETAIL SPACE 2,400-2,760 SF

WIND GAP PLAZA 801 Male Road, Wind Gap, PA

# **PROPERTY FEATURES**

- > 2,400-2,760 SF of available retail space in 89,927+/- SF Giant-anchored strip
- > Easily accessible and considered the region's main shopping center
- > Excellent visibility from Route 33 (29,251 VPD)
- > Pylon signage available

### JOIN TENANTS INCLUDING...

The foregoing information was furnished to us by sources which we deem to be reliable, but no warranty or representation is made as to the accuracy thereof. Subject to correction of errors, omissions, change of price, prior sale or withdrawal from market without notice. The aerial image is intended to provide a general outline of the subject property. It is not a survey nor should it be relied upon for purposes of determining property lines or boundaries.