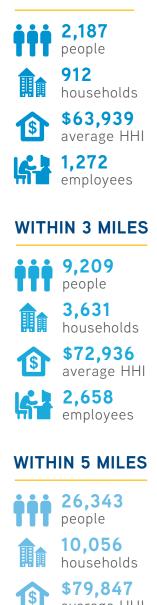

# **DEMOGRAPHICS**

### WITHIN 1 MILE

average HHI

7,496

employees

Old Allentown Rd Taft St Mechanic St j Broadway old Allentolu Longcore Rd W West St " E West St 6th St 33 SBroa W 2nd St E 3rd St E 2nd St Longcore Rd Male Rd E TST ST oak St Male Rd Male Rd Church Rd S Broadway 33 Chandlet Cit Sullivan (512) Church Rd Abel Colony Rd Trail Jacobsbuig Rd 33 (512) Fbel Colony Rd E Moorestown Rd Sullivan Trail Abel Colony 33 (512) diad Jacob