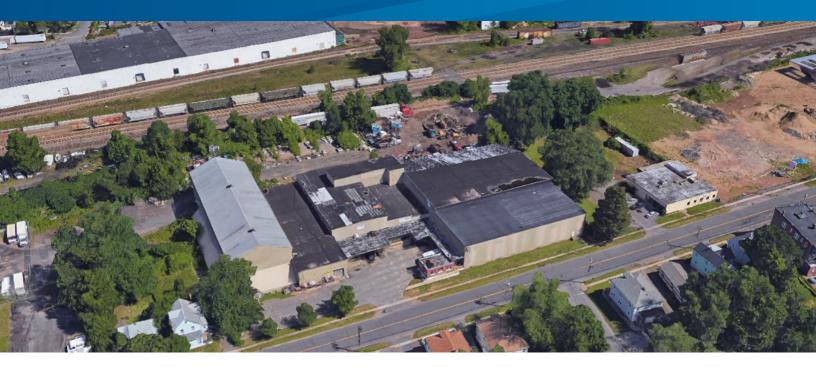

## 120 Tolland Street > Industrial Space

Colliers International is pleased to present 120 Tolland Street, a 60,000 square foot industrial building on 2 acres in East Hartford, CT. There are currently 12,000 square feet available for lease with one dock door and a potential for a second dock door. Potential rail on site. 5 minutes to I-84 and 15 minutes to Bradley International Airport.

## **Building Amenities**

- > 12,000 SF for lease
- > 500 SF air conditioned office
- > Possible rail on site
- > 1 loading dock, potentially 2
- > 5 minutes to I-84
- > 22' clear
- > Lease Rate: \$3.50/SF NNN