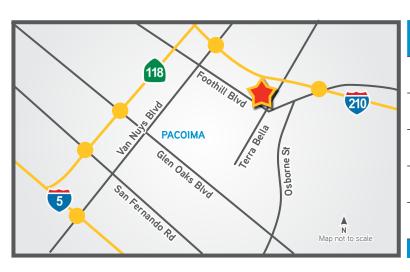

# Location & Highlights

- > Established 78,000 SF neighborhood shopping center with multiple national tenants.
- > Two large pylon signs with availability for maximum exposure along Foothill Blvd.
- > Located along a major thoroughfare and in close proximity to the 210 and 118 Freeways.
- > Excellent opportunity to penetrate a high density trade area with over 29,000 residents within 1 mile, over 6,700 households, and an average household income over \$57,200.