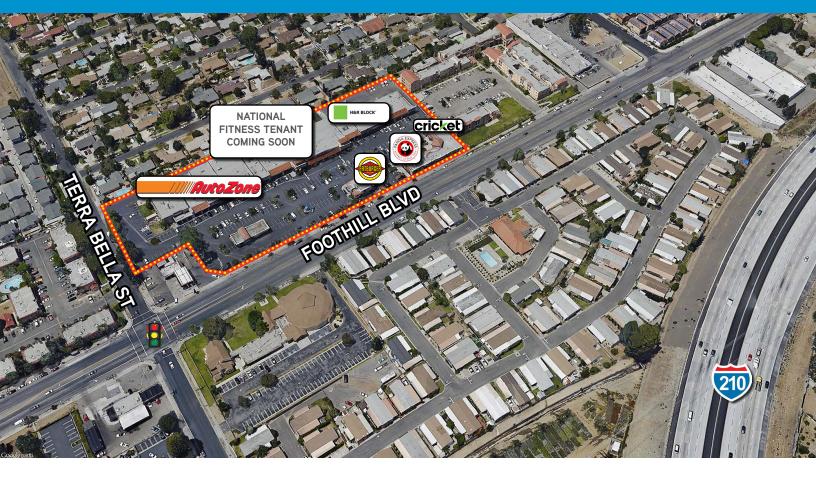

# LAKE VIEW TERRACE VILLAGE

11912 - 11998 FOOTHILL BLVD | LAKE VIEW TERRACE, CA 91342

# Location & Highlights

- > Established 78,000 SF neighborhood shopping center with multiple national tenants.
- > Two large pylon signs with availability for maximum exposure along Foothill Blvd.
- > Located along a major thoroughfare and in close proximity to the 210 and 118 Freeways.
- > Excellent opportunity to penetrate a high density trade area with over 29,000 residents within 1 mile, over 6,700 households, and an average household income over \$57,200.