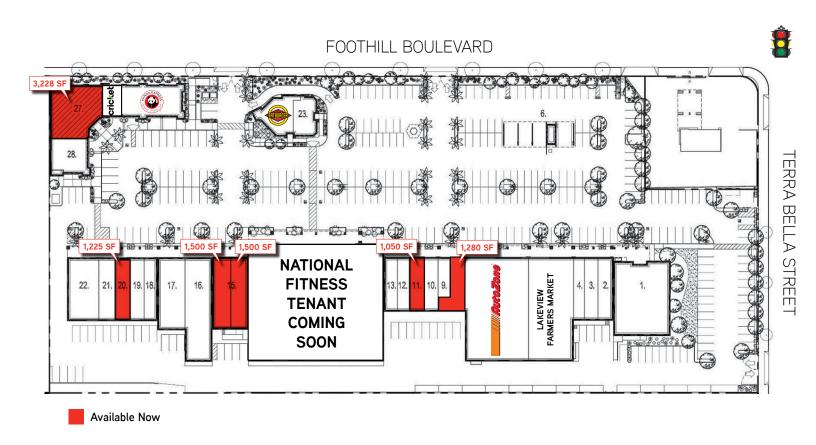

L: +1 323 609 3172

#### **JAMES RODRIGUEZ**

SR. VICE PRES. | LIC. NO. 01164377 james.rodriguez@colliers.com

#### MICHAEL BOHORQUEZ

VICE PRESIDENT | LIC. NO. 01870842 michael.bohorquez@colliers.com

COLLIERS INTERNATIONAL | DOWNTOWN LA 865 S. Figueroa St., Suite 3500 | Los Angeles, CA 90017 www.Retail-Foresight.com

Colliers International makes no guarantees, representations or warranties of any kind, expressed or implied, regarding the information including, but not limited to, warranties of content, accuracy and reliability. This publication is the copyrighted property of Colliers International and /or its licensor(s). 2015. All rights reserved.

### **LEASING > GROCERY ANCHORED RETAIL CENTER**

# LAKE VIEW TERRACE VILLAGE

11912 - 11998 FOOTHILL BLVD | LAKE VIEW TERRACE, CA 91342







| 2015 DEMOGRAPHICS      | 1 Mile   | 3 Mile   | 5 Mile   |
|------------------------|----------|----------|----------|
| Population:            | 29,161   | 150,570  | 433,688  |
| Households:            | 6,701    | 34,499   | 108,260  |
| Hispanic Population:   | 80.4%    | 84.9%    | 75.7%    |
| Avg. Household Income: | \$57,288 | \$63,059 | \$63,653 |
| Daytime Population:    | 4,320    | 40,736   | 110,396  |
| Source: Claritas       |          |          |          |

## FOR FURTHER INFORMATION PLEASE CALL: +1 323 609 3172

#### **JAMES RODRIGUEZ**

SR. VICE PRES. | LIC. NO. 01164377 james.rodriguez@colliers.com

#### MICHAEL BOHORQUEZ

VICE PRESIDENT | LIC. NO. 01870842 michael.bohorquez@colliers.com

COLLIERS INTERNATIONAL | DOWNTOWN LA 865 S. Figueroa St., Suite 3500 | Los A