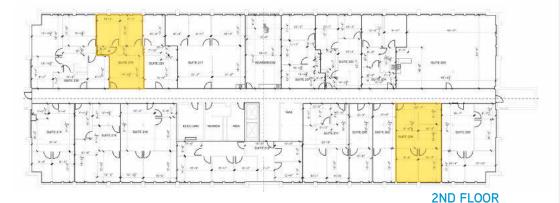

- > Office space available:
  - > Suite 100 1,204 SF
  - > Suite 110 2,031 SF
  - > Suite 150 2,993 SF
  - > Suite 165 342 SF
  - > Suite 170 3,146 SF
  - > Suite 219 745 SF
  - > Suite 312 1,729 SF