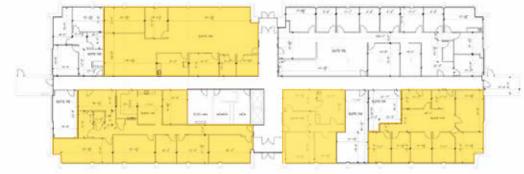

#### **FLOOR PLANS**

1ST FLOOR

- > Office space available:
  - > Suite 100 1,204 SF
  - > Suite 110 2,031 SF
  - > Suite 150 2,993 SF
  - > Suite 165 342 SF
  - > Suite 170 3,146 SF
  - > Suite 219 745 SF
  - > Suite 312 1,729 SF