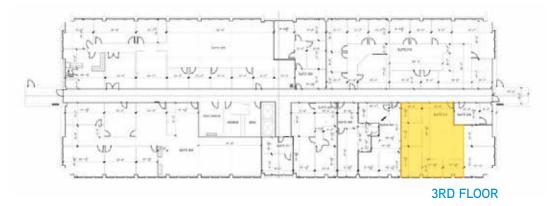

- > Office space available:
  - > Suite 100 1,204 SF
  - > Suite 110 2,031 SF
  - > Suite 150 2,993 SF
  - > Suite 165 342 SF
  - > Suite 170 3,146 SF
  - > Suite 219 745 SF
  - > Suite 312 1,729 SF