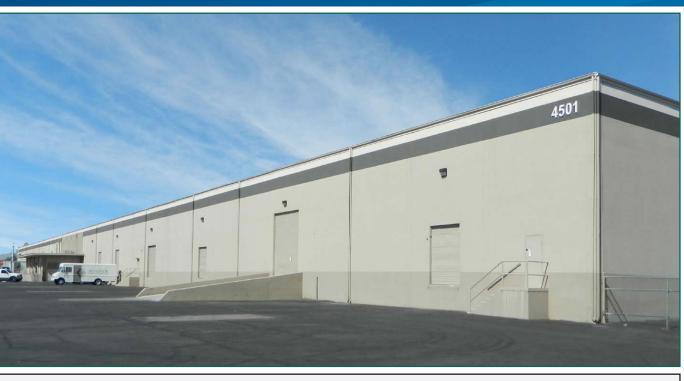

## NELLIS INDUSTRIAL PARK #5

4501 Mitchell Street | N. Las Vegas, Nevada | 89081

- ±89,485 SF Available
- Office Build to Suit
- I-15 Freeway Frontage
- 5 Dock High Doors; 4 Rail Loading Doors;
  1 Grade Level Door
- U.P.R.R. Rail Service
- ±24' Clear Height

Nellis Industrial Park is a ±430,000 square foot master planned industrial park, located less than 1/4 mile from the Craig Road and I-15 interchange in North Las Vegas. 4501 Mitchell Street totals ±196,745 SF and offers I-15 & Mitchell Street Frontage.