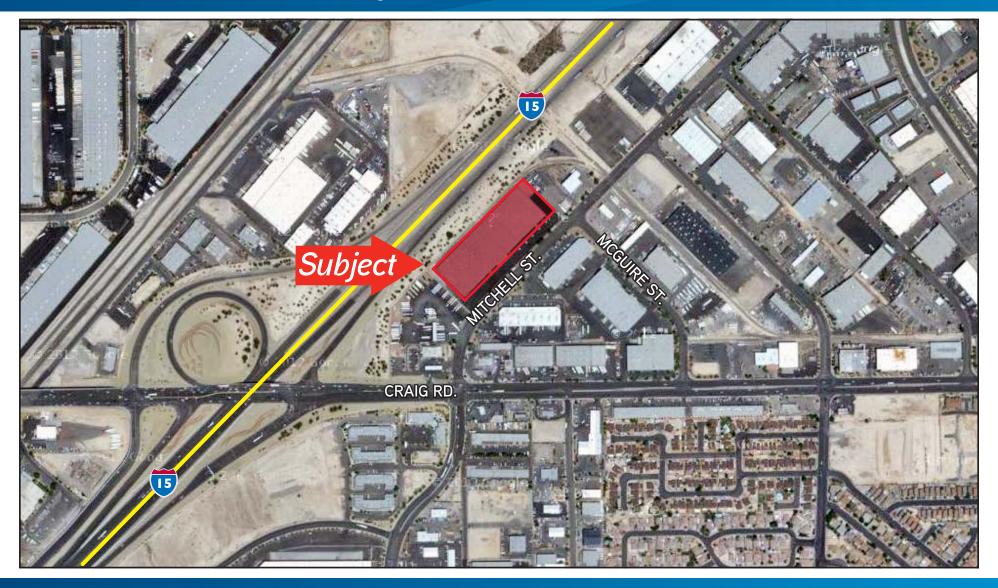

Nellis Industrial Park is a ±430,000 square foot master planned industrial park, located less than 1/4 mile from the Craig Road and I-15 interchange in North Las Vegas. 4501 Mitchell Street totals ±196,745 SF and offers I-15 & Mitchell Street Frontage.