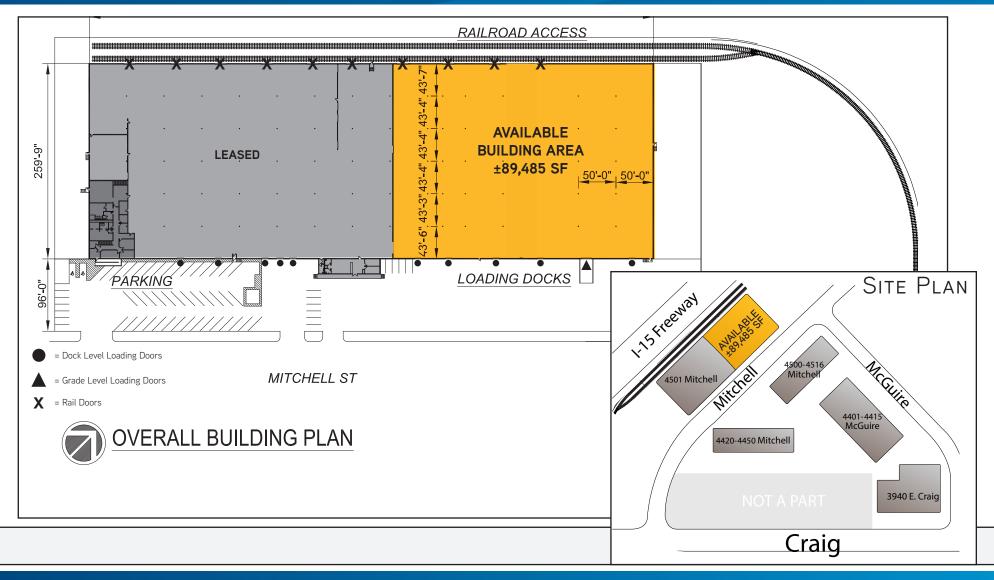

## NELLIS INDUSTRIAL PARK #5

4501 Mitchell Street | N. Las Vegas, Nevada | 89081

- ±89,485 SF Available
- Office Build to Suit
- I-15 Freeway Frontage
- 5 Dock High Doors; 4 Rail Loading Doors;
  1 Grade Level Door
- U.P.R.R. Rail Service
- ±24' Clear Height

- Fire Sprinkler System
- 43'3"x50' Typical Column Spacing
- Front Loaded Building
- 4,000 Amps, 277/480 Volt 3 Phase Power
- 96' Truck Court Depth
- Zoned M-2 (City of North Las Vegas)
- T-5 Lighting

Nellis Industrial Park is a ±430,000 square foot master planned industrial park, located less than 1/4 mile from the Craig Road and I-15 interchange in North Las Vegas. 4501 Mitchell Street totals ±196,745 SF and offers I-15 & Mitchell Street Frontage.