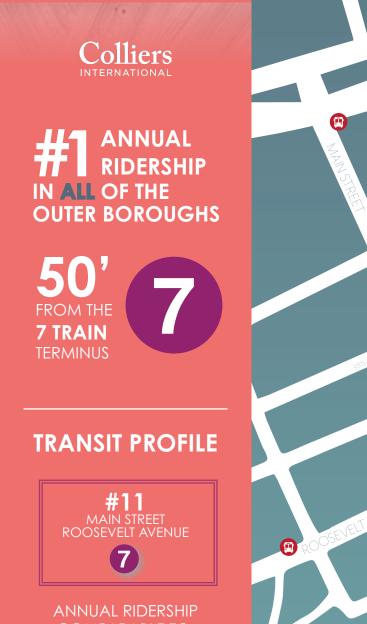

### **SPACE DETAILS**

- GROUND: 2,500 SF
   + FULL BASEMENT WITH 10' CEILINGS
- 10 15 YEARS TERM
- DIRECT LEASE
- SPACE HAS NOT BEEN AVAILABLE FOR 50 YEARS
- MAJOR NATIONAL RETAILERS IN VICINITY:
   SPRINT, MACYS, CVS, DUANE READE, WELLS FARGO, & CAPITAL ONE
- EXTREMELY HIGH VOLUME FOOT TRAFFIC
- FLAG SIGNAGE AVAILABLE

#### RECENTLY CONCLUDED TRANSACTIONS

- HAI DI LAO HOTPOT
- ATELIER
- METRO CITY BANK
- HANOVER BANK
- SONIC DRIVE-IN

COMPARABLE TO:

#10 ROCKEFELLER CENTER 47TH-50TH STREET

B D F M

136-61 ROOSEVELT AVENUE