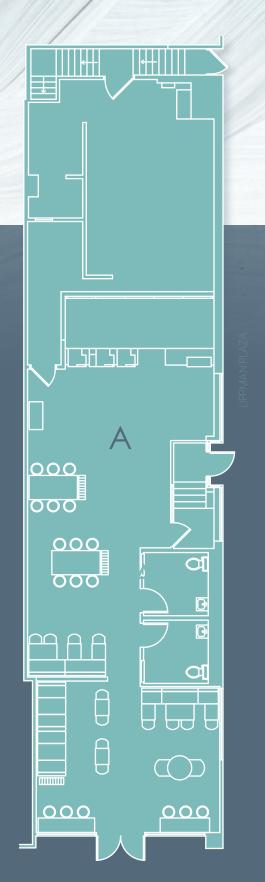

### **FLOOR PLANS**

GROUND: **2,500 SF** 

B

**CELLAR:** 

**FULL BASEMENT** 

10' CEILINGS

ROOSEVELT AVENUE

ROOSEVELT AVENUE