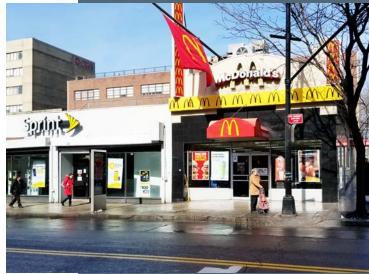

### **SPACE DETAILS**

- GROUND: 2,500 SF
   + FULL BASEMENT WITH 10' CEILINGS
- 10 15 YEARS TERM
- DIRECT LEASE
- SPACE HAS NOT BEEN AVAILABLE FOR 50 YEARS
- MAJOR NATIONAL RETAILERS IN VICINITY:
   SPRINT, MACYS, CVS, DUANE READE, WELLS FARGO, & CAPITAL ONE
- EXTREMELY HIGH VOLUME FOOT TRAFFIC
- FLAG SIGNAGE AVAILABLE