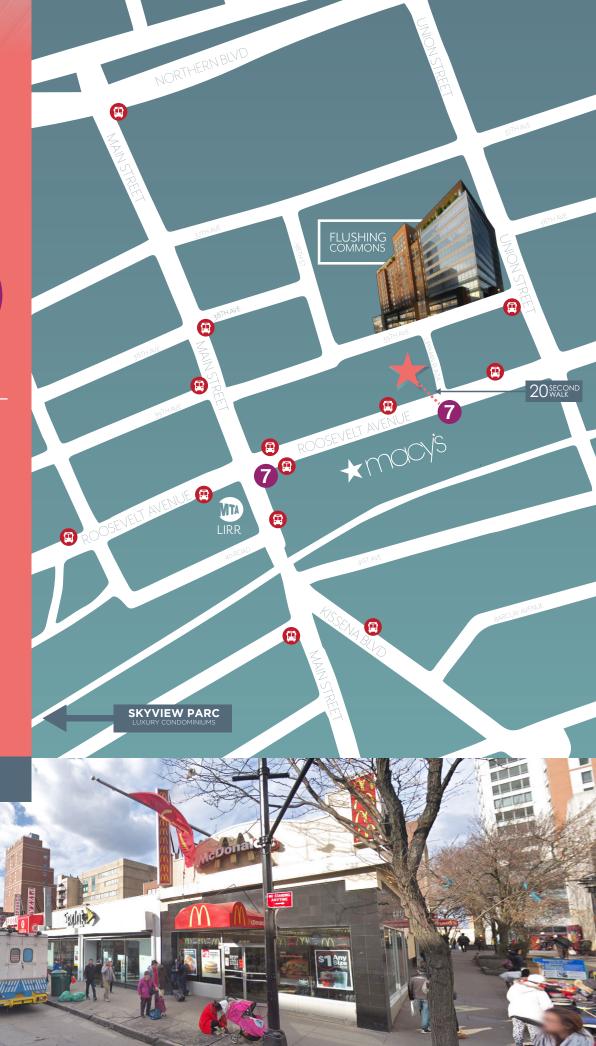

### **SPACE DETAILS**

- GROUND: 2,500 SF
   + FULL BASEMENT WITH 10' CEILINGS
- 10 15 YEARS TERM
- DIRECT LEASE
- SPACE HAS NOT BEEN AVAILABLE FOR 50 YEARS
- MAJOR NATIONAL RETAILERS IN VICINITY:
   SPRINT, MACYS, CVS, DUANE READE, WELLS FARGO, & CAPITAL ONE
- EXTREMELY HIGH VOLUME FOOT TRAFFIC
- FLAG SIGNAGE AVAILABLE

#### RECENTLY CONCLUDED TRANSACTIONS

- HAI DI LAO HOTPOT
- ATELIER
- METRO CITY BANK
- HANOVER BANK
- SONIC DRIVE-IN

COMPARABLE TO:

#10 ROCKEFELLER CENTER 47TH-50TH STREET

B D F M

136-61 ROOSEVELT AVENUE