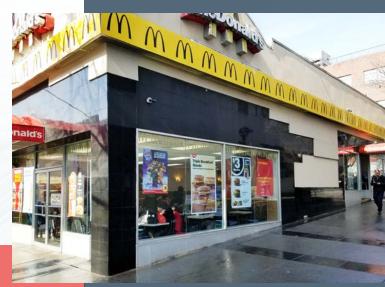

### **SPACE DETAILS**

- GROUND: 2,500 SF
   + FULL BASEMENT WITH 10' CEILINGS
- 10 15 YEARS TERM
- DIRECT LEASE
- SPACE HAS NOT BEEN AVAILABLE FOR 50 YEARS
- MAJOR NATIONAL RETAILERS IN VICINITY:
   SPRINT, MACYS, CVS, DUANE READE, WELLS FARGO, & CAPITAL ONE
- EXTREMELY HIGH VOLUME FOOT TRAFFIC
- FLAG SIGNAGE AVAILABLE