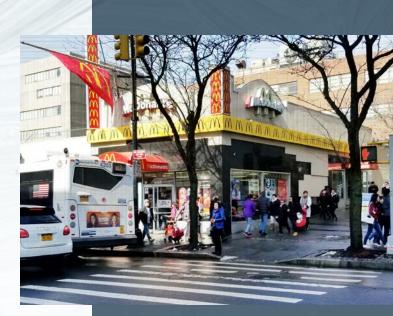

### **SPACE DETAILS**

- GROUND: 2,500 SF
   + FULL BASEMENT WITH 10' CEILINGS
- 10 15 YEARS TERM
- DIRECT LEASE
- SPACE HAS NOT BEEN AVAILABLE FOR 50 YEARS
- MAJOR NATIONAL RETAILERS IN VICINITY:
   SPRINT, MACYS, CVS, DUANE READE, WELLS FARGO, & CAPITAL ONE
- EXTREMELY HIGH VOLUME FOOT TRAFFIC
- FLAG SIGNAGE AVAILABLE