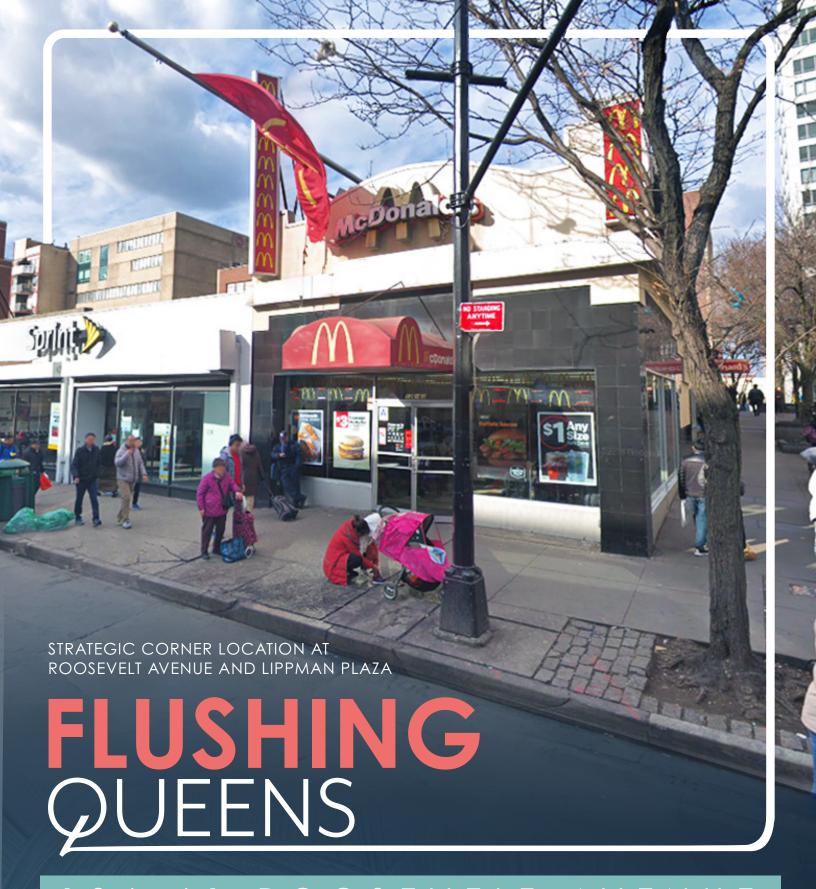

## 136-61 ROOSEVELT AVENUE

# FLUSHING QUEENS 136-61 ROOSEVELT AVENUE

### **SPACE DETAILS**

- GROUND: 2,500 SF
   + FULL BASEMENT WITH 10' CEILINGS
- 10 15 YEARS TERM
- DIRECT LEASE
- SPACE HAS NOT BEEN AVAILABLE FOR 50 YEARS
- MAJOR NATIONAL RETAILERS IN VICINITY:
   SPRINT, MACYS, CVS, DUANE READE, WELLS FARGO, & CAPITAL ONE
- EXTREMELY HIGH VOLUME FOOT TRAFFIC
- FLAG SIGNAGE AVAILABLE