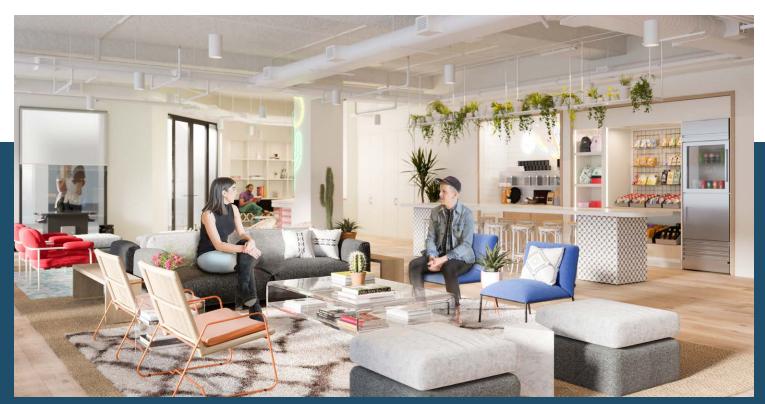

## Vibrant Tempe Office Space with a View at The Watermark

Situated in a modern complex with views of Salt River, this Tempe workspace is primed for productivity. Your team will stay focused and engaged in our light-filled lounges, unique conference rooms, and sleek private offices. Plus, custom art and indoor greenery help reimagine the workday. With a sky walk to onsite parking (and easy access to the 202) commuting is simple—a fitness center downstairs adds to the convenience.

After work, explore the bar and restaurant scene on Mill Avenue, or treat the team to a picnic in Rio Salado Park. Whether you're a new entrepreneur or a Fortune 500 company launching a satellite office, our coworking space at 410 North Scottsdale Road sets you up for success. Schedule a visit today.