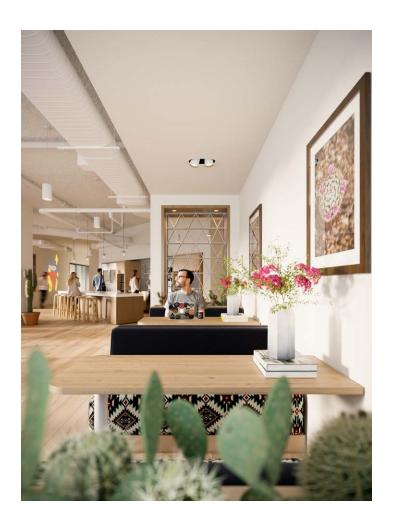

## Vibrant Tempe Office Space with a View at The Watermark

Situated in a modern complex with views of Salt River, this Tempe workspace is primed for productivity. Your team will stay focused and engaged in our light-filled lounges, unique conference rooms, and sleek private offices. Plus, custom art and indoor greenery help reimagine the workday. With a sky walk to onsite parking (and easy access to the 202) commuting is simple—a fitness center downstairs adds to the convenience.

After work, explore the bar and restaurant scene on Mill Avenue, or treat the team to a picnic in Rio Salado Park. Whether you're a new entrepreneur or a Fortune 500 company launching a satellite office, our coworking space at 410 North Scottsdale Road sets you up for success. Schedule a visit today.