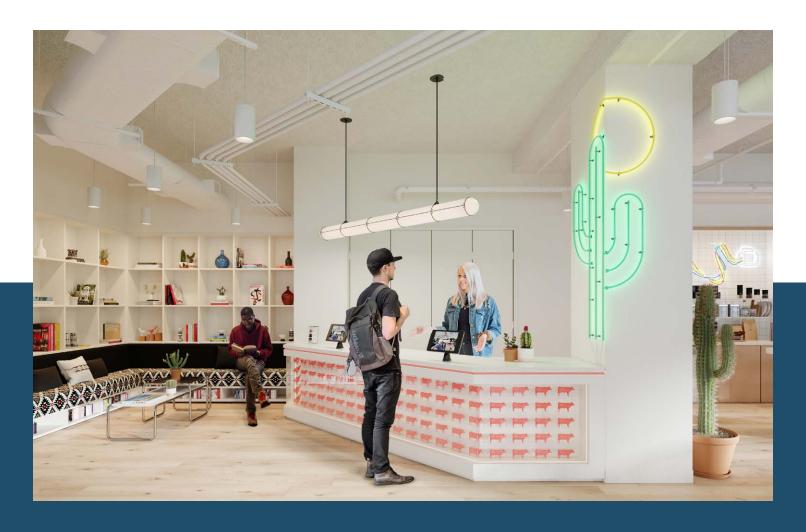

## Vibrant Tempe Office Space with a View at The Watermark

Situated in a modern complex with views of Salt River, this Tempe workspace is primed for productivity. Your team will stay focused and engaged in our light-filled lounges, unique conference rooms, and sleek private offices. Plus, custom art and indoor greenery help reimagine the workday. With a sky walk to onsite parking (and easy access to the 202) commuting is simple—a fitness center downstairs adds to the convenience.

After work, explore the bar and restaurant scene on Mill Avenue, or treat the team to a picnic in Rio Salado Park. Whether you're a new entrepreneur or a Fortune 500 company launching a satellite office, our coworking space at 410 North Scottsdale Road sets you up for success. Schedule a visit today.