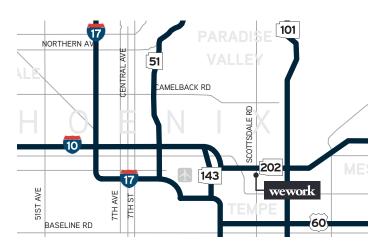

Only 10 minutes from Phoenix Sky Harbor Airport, making business travel a breeze.

Let off a little steam in the stylish bar and lounge, recreational game room or state-of-the-art fitness center, all located onsite.

The cutting-edge conference center expands your meeting space for corporate gatherings.

Prominent signage visibility on the bustling 202 freeway, and easy access to the 202 and 101 interchange.

Professional & Social Events— From workshops to thought-leader panels and cheese tastings, our programming helps you nurture a strong team culture.