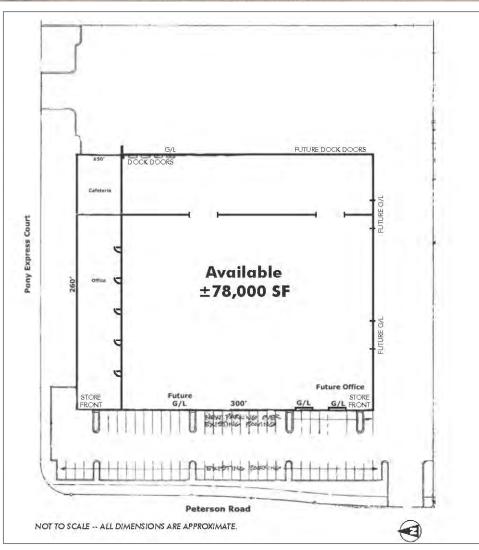

## Site Plan

# FOR SALE OR LEASE LIGHT INDUSTRIAL / ASSEMBLY / MANUFACTURING FACILITY Triangle Industrial Park

3745 PETERSEN ROAD, STOCKTON, CA

±78,000 sq. ft.

±23,400 sq. ft.

±68,117 sq. ft.

±9,800 sq. ft.

±260' x 300' ±45' x 20'

### > Building/Available:

- > Divisible:
- > Acres:
- > Warehouse/Mfg Area:
- > Office:
- > Minimum Clear Height:
- > Building Dimensions:
- > Column Spacing:
- > Dock Doors:
- > Grade Doors:
- > Power:
- > Zoning:
- > Fire Suppression:
- SACRAMENTO 80 FAIRFIELD BRENTWOOD RICHMOND CONCORD WALNUT CREEK OAKLAND 1,200 Amps, 277/480 Volts 205 580 M-1, City of Stockton 580 SAN LEANDRO DUBLIN LIVERMORE HAYWARD UNION CITY FREMONT 101 280 237