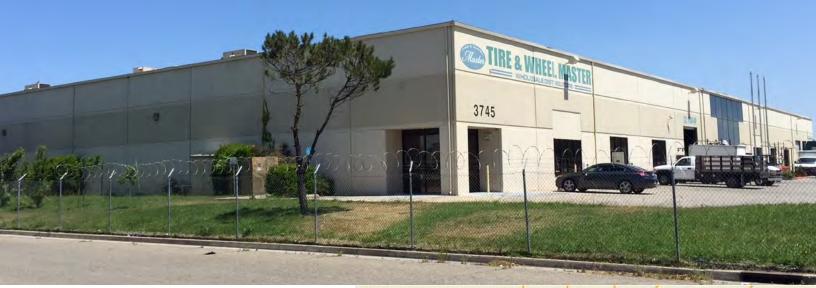

# FOR SALE OR LEASE LIGHT INDUSTRIAL / ASSEMBLY / MANUFACTURING FACILITY Triangle Industrial Park

3745 PETERSEN ROAD, STOCKTON, CA

±78,000 sq. ft.

±23,400 sq. ft.

±68,117 sq. ft.

±9,800 sq. ft.

±260' x 300' ±45' x 20'

### Location

Excellent light industrial / assembly / manufacturing facility located in the Triangle Industrial Park, Stockton, CA. The property offers direct access to State Hwy 99, Hwy 4 & I-5.

**EXCLUSIVE BROKERS - INDUSTRIAL SERVICES TEAM:** MIKE GOLDSTEIN, SIOR NICK OUSMAN VICE PRESIDENT EXECUTIVE MANAGING DIRECTOR 209 475 5106 510 433 5820 michael.goldstein@colliers.com nick.ousman@colliers.com CA License No. 01319234 CA License No. 01908981