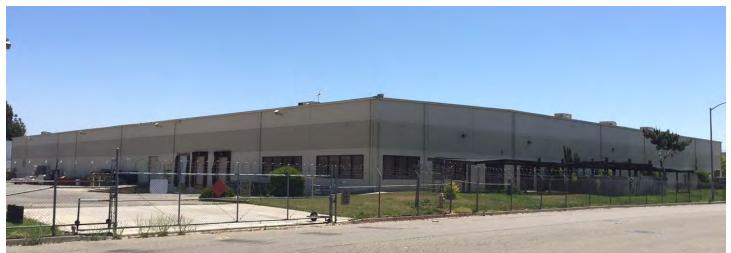

# FOR SALE OR LEASE LIGHT INDUSTRIAL / ASSEMBLY / MANUFACTURING FACILITY Triangle Industrial Park

3745 PETERSEN ROAD, STOCKTON, CA

±78,000 sq. ft.

±23,400 sq. ft.

±68,117 sq. ft.

±9,800 sq. ft.

±260' x 300' ±45' x 20'

### Location

Excellent light industrial / assembly / manufacturing facility located in the Triangle Industrial Park, Stockton, CA. The property offers direct access to State Hwy 99, Hwy 4 & I-5.

**EXCLUSIVE BROKERS - INDUSTRIAL SERVICES TEAM:** MIKE GOLDSTEIN, SIOR NICK OUSMAN VICE PRESIDENT EXECUTIVE MANAGING DIRECTOR 209 475 5106 510 433 5820 michael.goldstein@colliers.com nick.ousman@colliers.com CA License No. 01319234 CA License No. 01908981