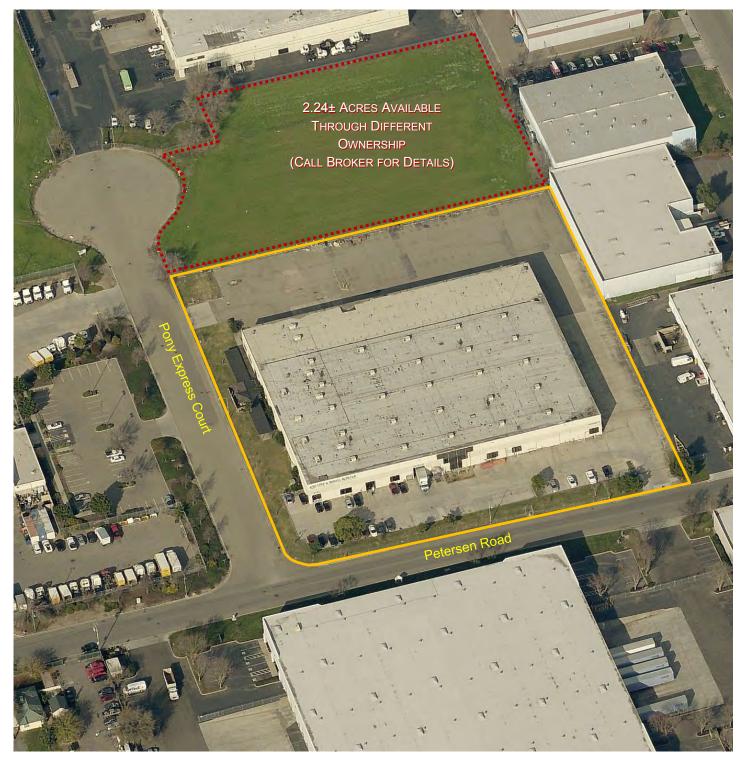

## Aerial

### Corporate Neighbors Include:

• Sears

- WB Warehousing
- Grainger
- ECS Refining
- KMM Telecommunications
- Nakashima Golf

- Ardex
- Blue Line