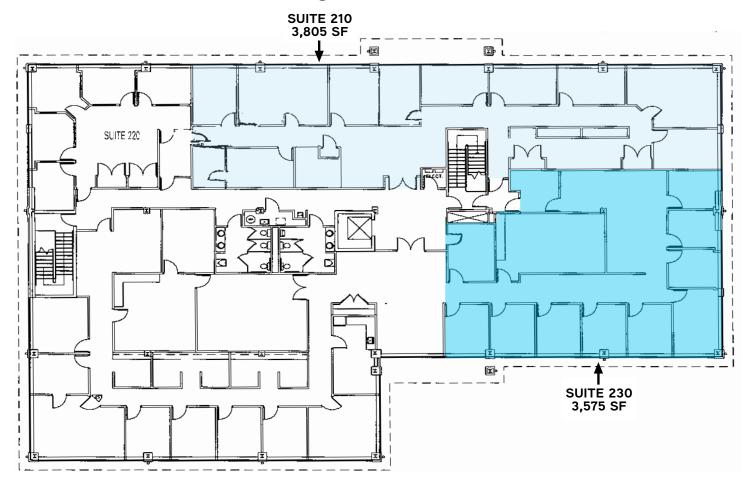

# Law Firm Layout with Great Views

The Commons at Renaissance 2011 Renaissance Boulevard, King of Prussia, PA

- Two contiguous suites available at 3,575 SF & 3,805 SF for a total of 7,380 SF
- Ideal for professional uses
- Abundant parking available at 4 spaces per 1,000 SF
- Energy efficient HVAC systems with individual utility metering
- Park setting with landscaped jogging tails, picnic areas and beautiful pond
- Best in/out access in entire park 1st right from main entrance
- Amenities abound child care, hotels, retail & restaurants within minutes of site
- Served by SEPTA Bus Route 95
- Strong ownership professional on-site management