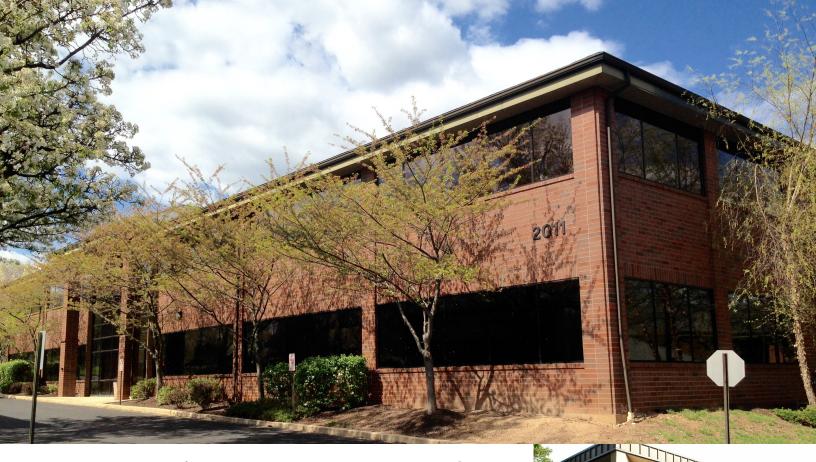

# Law Firm Layout with Great Views

The Commons at Renaissance 2011 Renaissance Boulevard, King of Prussia, PA

- Two contiguous suites available at 3,575 SF & 3,805 SF for a total of 7,380 SF
- Ideal for professional uses
- Abundant parking available at 4 spaces per 1,000 SF
- Energy efficient HVAC systems with individual utility metering
- Park setting with landscaped jogging tails, picnic areas and beautiful pond
- Best in/out access in entire park 1st right from main entrance
- Amenities abound child care, hotels, retail & restaurants within minutes of site
- Served by SEPTA Bus Route 95
- Strong ownership professional on-site management

## 2011 Renaissance Boulevard, King of Prussia, PA