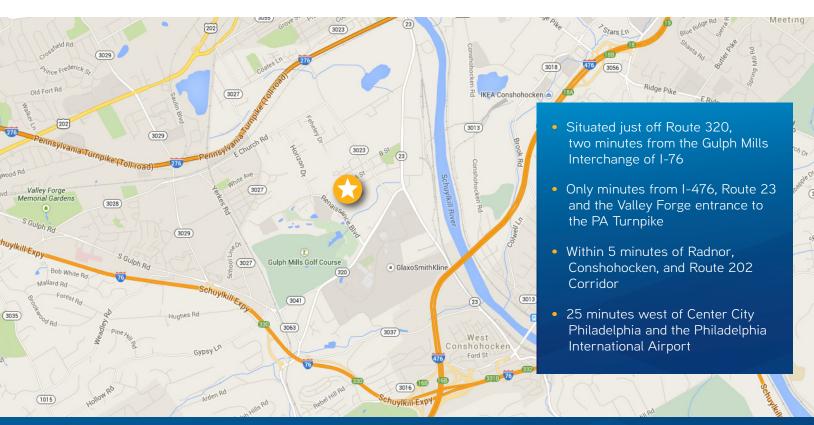

# Law Firm Layout with Great Views

The Commons at Renaissance 2011 Renaissance Boulevard, King of Prussia, PA

- Two contiguous suites available at 3,575 SF & 3,805 SF for a total of 7,380 SF
- Ideal for professional uses
- Abundant parking available at 4 spaces per 1,000 SF
- Energy efficient HVAC systems with individual utility metering
- Park setting with landscaped jogging tails, picnic areas and beautiful pond
- Best in/out access in entire park 1st right from main entrance
- Amenities abound child care, hotels, retail & restaurants within minutes of site
- Served by SEPTA Bus Route 95
- Strong ownership professional on-site management