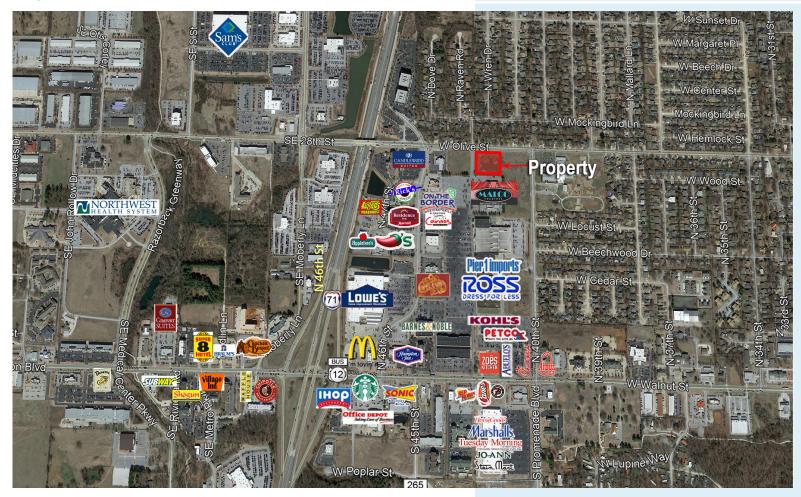

# KEY FEATURES/HIGHLIGHTS

PRICE: \$697,950 (\$6.00 PSF)

- > 2.5 Acres
- > Located off Olive Street & N 46th Street (Restaurant Row) in Rogers
- > Surrounded by retail with easy access to I-49
- > Less than 3 miles from the new Walmart Headquarters, Sam's Club Home Office, and the new 8th St. Interchange
- > Close proximity to an abundance of retail at Scottsdale Center which includes Barnes & Noble, Belk, Kohl's, Lowe's, Malco Towne Cinema, etc.

## PROPERTY AERIAL