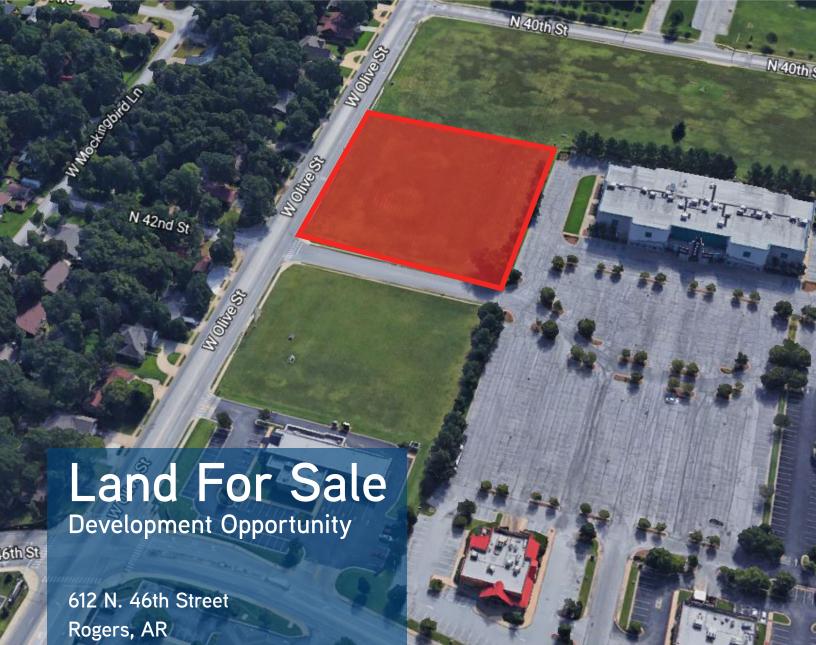

# KEY FEATURES/HIGHLIGHTS

PRICE: \$697,950 (\$6.00 PSF)

- > 2.5 Acres
- > Located off Olive Street & N 46th Street (Restaurant Row) in Rogers
- > Surrounded by retail with easy access to I-49
- > Less than 3 miles from the new Walmart Headquarters, Sam's Club Home Office, and the new 8th St. Interchange
- > Close proximity to an abundance of retail at Scottsdale Center which includes Barnes & Noble, Belk, Kohl's, Lowe's, Malco Towne Cinema, etc.

## PROPERTY AERIAL