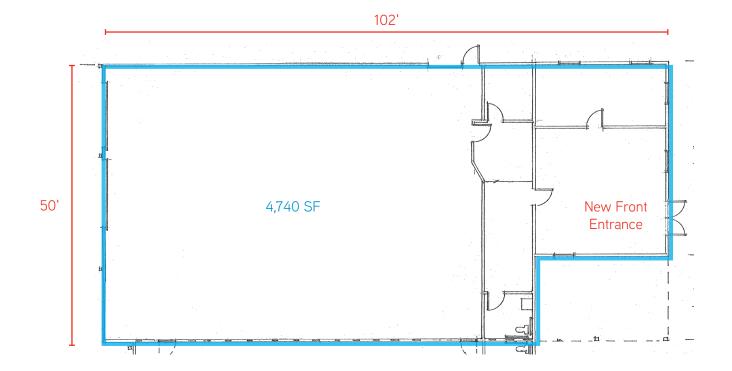

#### SPACE AVAILABLE

#### \*Separate 2,520 SF building up to 7,260 available

| Suite                                | Size            |
|--------------------------------------|-----------------|
| 509a - Office                        | 840 sf          |
| 509a - Warehouse                     | 3,900 sf        |
| Yard                                 | 4,464 sf        |
| * All yard space is gated and fenced | Total           |
| Additional yard - paved *            | Up to 15,000 sF |
| Gravel                               | Up to 14,000 sF |