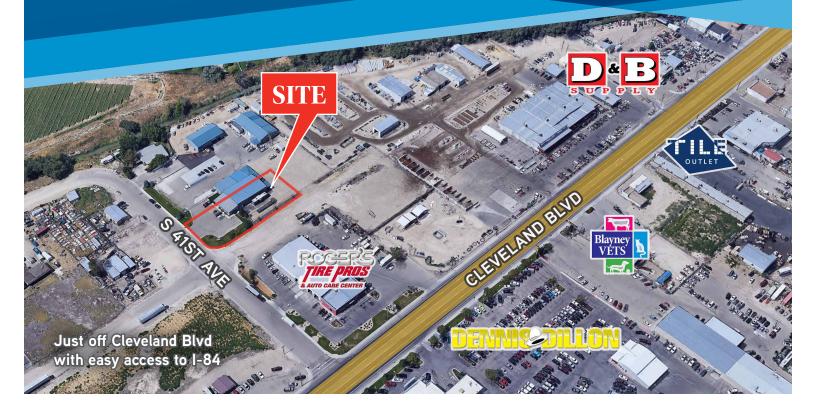

## **HIGHLIGHTS**

- Cleveland Boulevard exposure »
- Great Signage »
- Only 3 miles to interstate »
- Traffic counts: 26,000 vpd »
- 2 roll-up doors »
- Up to 19' FT clear height »
- HVAC insulated office/restroom **»**
- Heated warehouse »
- Power/insulated/heated
- New front entrance »
- Close to retail services »
- New carpet, paint, and LED lights »