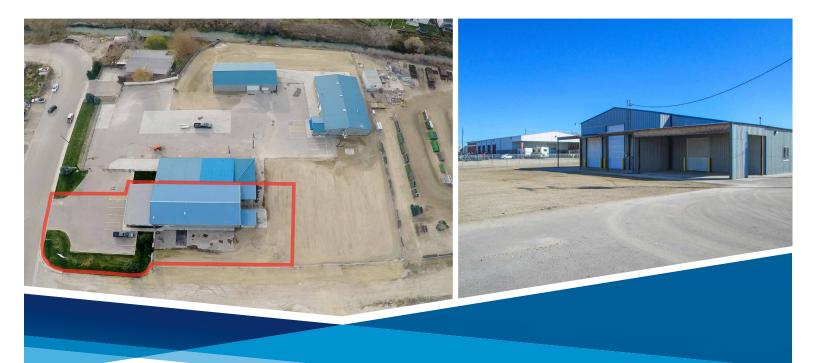

## **HIGHLIGHTS**

- Cleveland Boulevard exposure »
- Great Signage »
- Only 3 miles to interstate »
- Traffic counts: 26,000 vpd »
- 2 roll-up doors »
- Up to 19' FT clear height »
- HVAC insulated office/restroom **»**
- Heated warehouse »
- Power/insulated/heated
- New front entrance »
- Close to retail services »
- New carpet, paint, and LED lights »