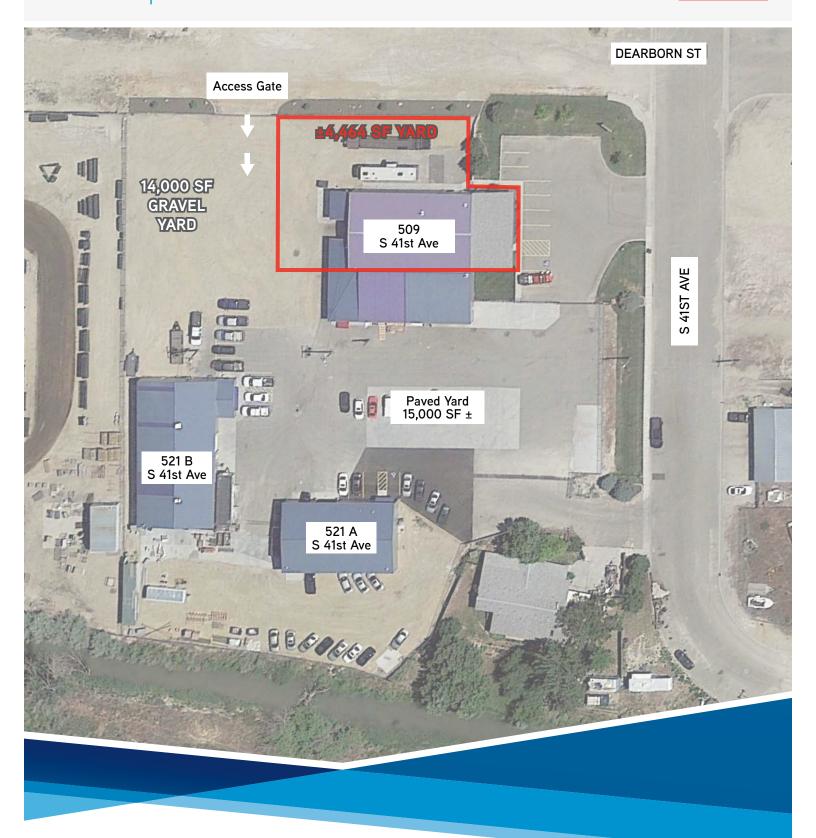

#### \*Separate 2,520 SF building up to 7,260 available

| Suite                                | Size            |
|--------------------------------------|-----------------|
| 509a - Office                        | 840 sf          |
| 509a - Warehouse                     | 3,900 sf        |
| Yard                                 | 4,464 sf        |
| * All yard space is gated and fenced | Total           |
| Additional yard - paved *            | Up to 15,000 sF |
| Gravel                               | Up to 14,000 sF |

| Rate             |
|------------------|
| \$0.50 psf NNN   |
| \$0.50 psf NNN   |
| \$0.01 psf       |
| \$2,414 /мо. NNI |
| \$0.02 psf       |
| \$0.01 psf       |