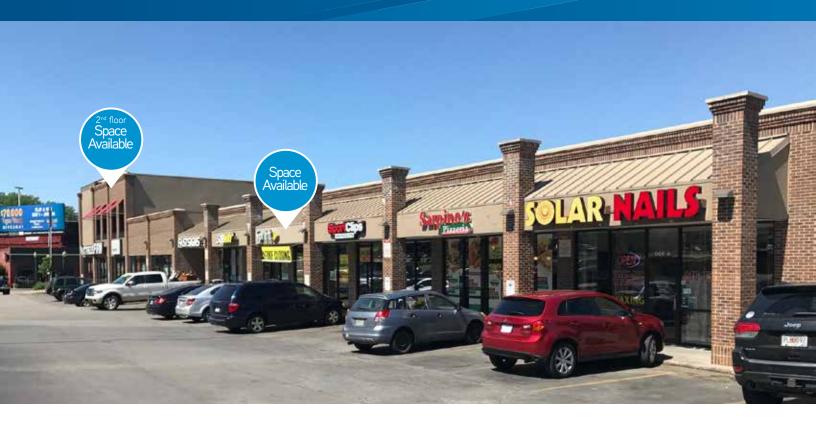

### **Property Highlights**

- > 1,500 SF available
- > 2,166 SF available on second story
- > Located in the heart of Westport
  - > SEC of Westport Road and Southwest Trafficway
- > Visibility to over 50,000 VPD at this major Westport intersection
- > Adjacent land for lease 4,108 SF