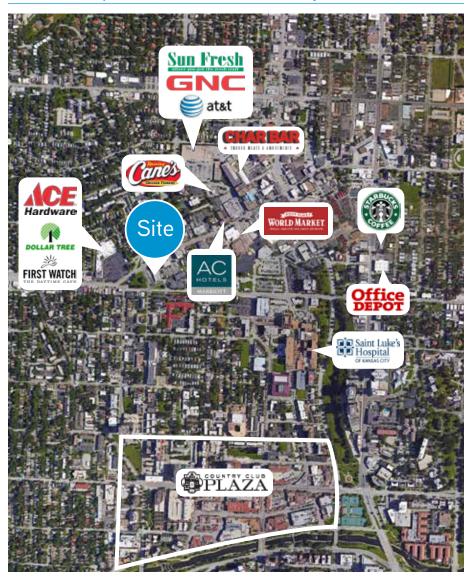

### **Property Highlights**

- > 1,500 SF available
- > 2,166 SF available on second story
- > Located in the heart of Westport
  - > SEC of Westport Road and Southwest Trafficway
- > Visibility to over 50,000 VPD at this major Westport intersection
- > Adjacent land for lease 4,108 SF