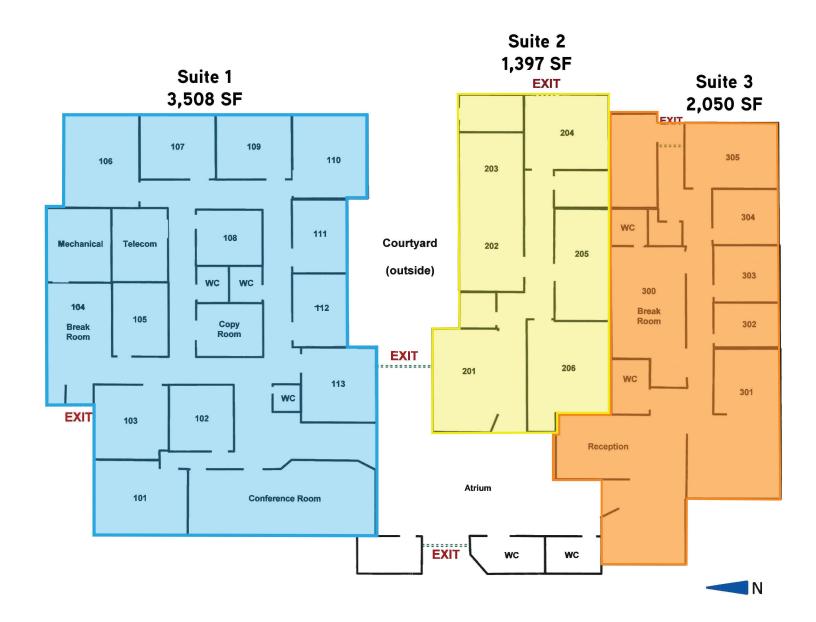

### Freestanding Office Building > Office Space

> Lease Rate: \$12.00/SF> Lease Type: Modified Gross> Building Size: 6,955 SF

> Available Space: Suite 1 +/-3,508 SF

Suite 2 +/-1,397 SF Suite 3 +/-2,050 SF

### **Building Amenities**

- > Located in popular University-Area Complex
- > Can be a single tenant or three separate suites
- > Common area lobby and ADA restrooms
- > Suite 1 +/-3,508 SF contains:
- > Suite 3 +/-2,050 SF contains:
  - 6 offices
  - Reception area
- Break room Break room
- 3 restrooms 2 restrooms
- > Suite 2 +/-1,397 SF contains:
  - 5 offices

- 14 offices

- Conference room

- Break room
- 2 restrooms
- > Parking ratio: 5.5/1,000