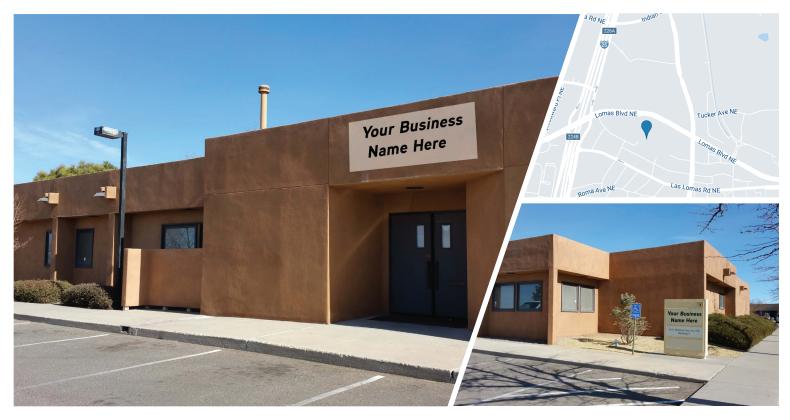

# Freestanding Office Building for Lease

1101 MEDICAL ARTS AVE. NE ALBUQUERQUE, NM 87102

Accelerating success.

### Freestanding Office Building > Office Space

> Lease Rate: \$12.00/SF> Lease Type: Modified Gross> Building Size: 6,955 SF

> Available Space: Suite 1 +/-3,508 SF

Suite 2 +/-1,397 SF Suite 3 +/-2,050 SF

### **Building Amenities**

- > Located in popular University-Area Complex
- > Can be a single tenant or three separate suites
- > Common area lobby and ADA restrooms
- > Suite 1 +/-3,508 SF contains:
- > Suite 3 +/-2,050 SF contains:
  - 6 offices
  - Reception area
- Break room Break room
- 3 restrooms 2 restrooms
- > Suite 2 +/-1,397 SF contains:
  - 5 offices