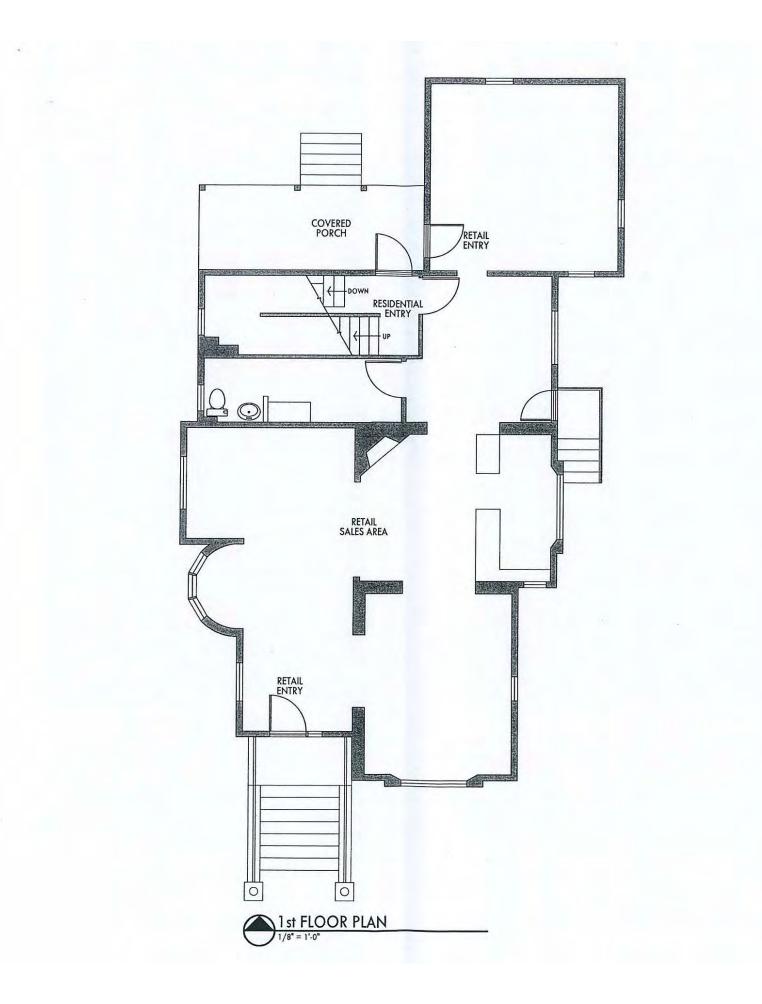

#### **General Information**

Year Built:

1999

| Taxing Authority:<br>Tax ID/APN:<br>Retail-Commercial Type:                                                                                             | City of Ann Arbor<br>09-09-29-112-017<br>Free-Standing Building, Street Retail                                                                                                       | Zoning:<br>Gross Building Area:<br>Land Area:                                               | D1 - DOWNTOWN CORE DISTRICT.<br>3,583 SF<br>0.20 Acres    |
|---------------------------------------------------------------------------------------------------------------------------------------------------------|--------------------------------------------------------------------------------------------------------------------------------------------------------------------------------------|---------------------------------------------------------------------------------------------|-----------------------------------------------------------|
| Available Space                                                                                                                                         |                                                                                                                                                                                      |                                                                                             |                                                           |
| Suite/Unit Number:<br>Suite Floor/Level:<br>Space Available:<br>Minimum Divisible:<br>Maximum Contiguous:<br>Space Subcategory 1:<br>Space Description: | 315<br>1st<br>1,400 SF<br>1,400 SF<br>1,400 SF<br>Office Building<br>High ceilings, original wood trim, stained glass<br>windows. 1 restroom, back office and three "open"<br>areas. | Space Type:<br>Date Available:<br>Lease Rate:<br>Lease Type:<br>Offices:<br>Parking Spaces: | Relet<br>02/01/2013<br>\$25 PSF (Annual)<br>NNN<br>1<br>0 |
| Area & Location                                                                                                                                         |                                                                                                                                                                                      |                                                                                             |                                                           |
| Market Type:<br>Side of Street:<br>Property Visibility:                                                                                                 | Medium<br>North<br>Excellent                                                                                                                                                         | Transportation:<br>Airports:                                                                | Bus<br>Ann Arbor, Willow Run & Detroit Metro              |
| Building Related                                                                                                                                        |                                                                                                                                                                                      |                                                                                             |                                                           |
| Tenancy:<br>Total Number of Buildings:<br>Number of Stories:<br>Property Condition:                                                                     | Single Tenant<br>1<br>2<br>Average                                                                                                                                                   | Roof Type:<br>Parking Type:<br>Ceiling Height:<br>Loading Doors:                            | Gable<br>Structure, Surface<br>9<br>0                     |