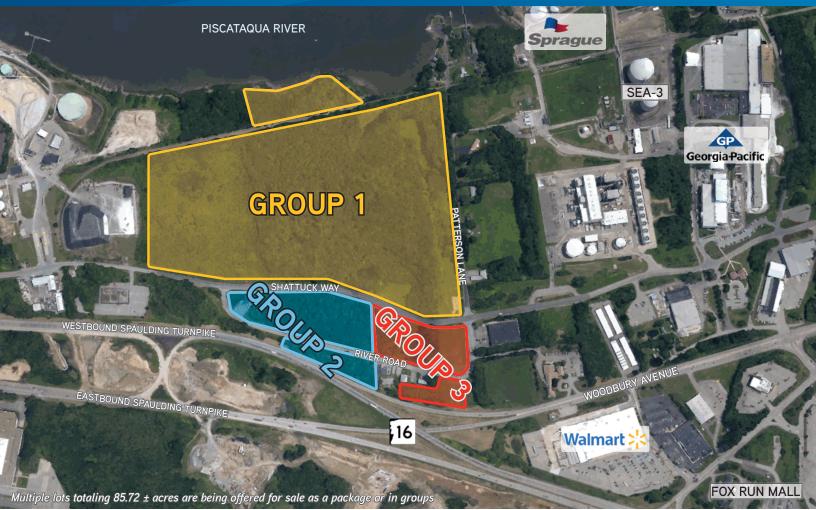

# FOR SALE > ROLLINS FARM Prime Development Opportunity

SHATTUCK WAY/PATTERSON LANE, NEWINGTON, NH 03801

# Parcel Attributes

- > Unique Piscataqua River waterfront property with deep water access
- > 85.72± acre site with 907'± of river frontage on the Piscataqua River and over 500'± of road frontage on Exit 3's on-ramp to the Spaulding Turnpike
- > Property is being offered as a package or subdivided into 3 groups
- > Two new Portsmouth bridges down river were designed to accommodate larger ships previously not able to navigate this section of the Piscataqua River
- > Zoned Waterfront Industrial, Residential, and Office, allowing for a variety of development projects
- > Ideal access directly off the Spaulding Turnpike and minutes from downtown Portsmouth

# Snapshot > Land

| GROUP     | ACREAGE ±                                                                                                                                                                | TAXES PER YEAR |
|-----------|--------------------------------------------------------------------------------------------------------------------------------------------------------------------------|----------------|
| 1         | 71.27                                                                                                                                                                    | \$28,993       |
| 2         | 7.81                                                                                                                                                                     | \$7,970        |
| 3         | 6.64                                                                                                                                                                     | \$5,854        |
| Total     | 85.72                                                                                                                                                                    | \$42,817       |
| Zoning    | Waterfront Industrial, Residential & Office                                                                                                                              |                |
| Frontage  | 3,930± feet on Shattuck Way<br>2,608± feet on River Road<br>1,824± feet on Patterson Lane<br>1,231± feet on Spaulding Turnpike/Route 16<br>907± feet on Piscataqua River |                |
| Utilities | Municipal water & sewer<br>Natural gas at the road                                                                                                                       |                |