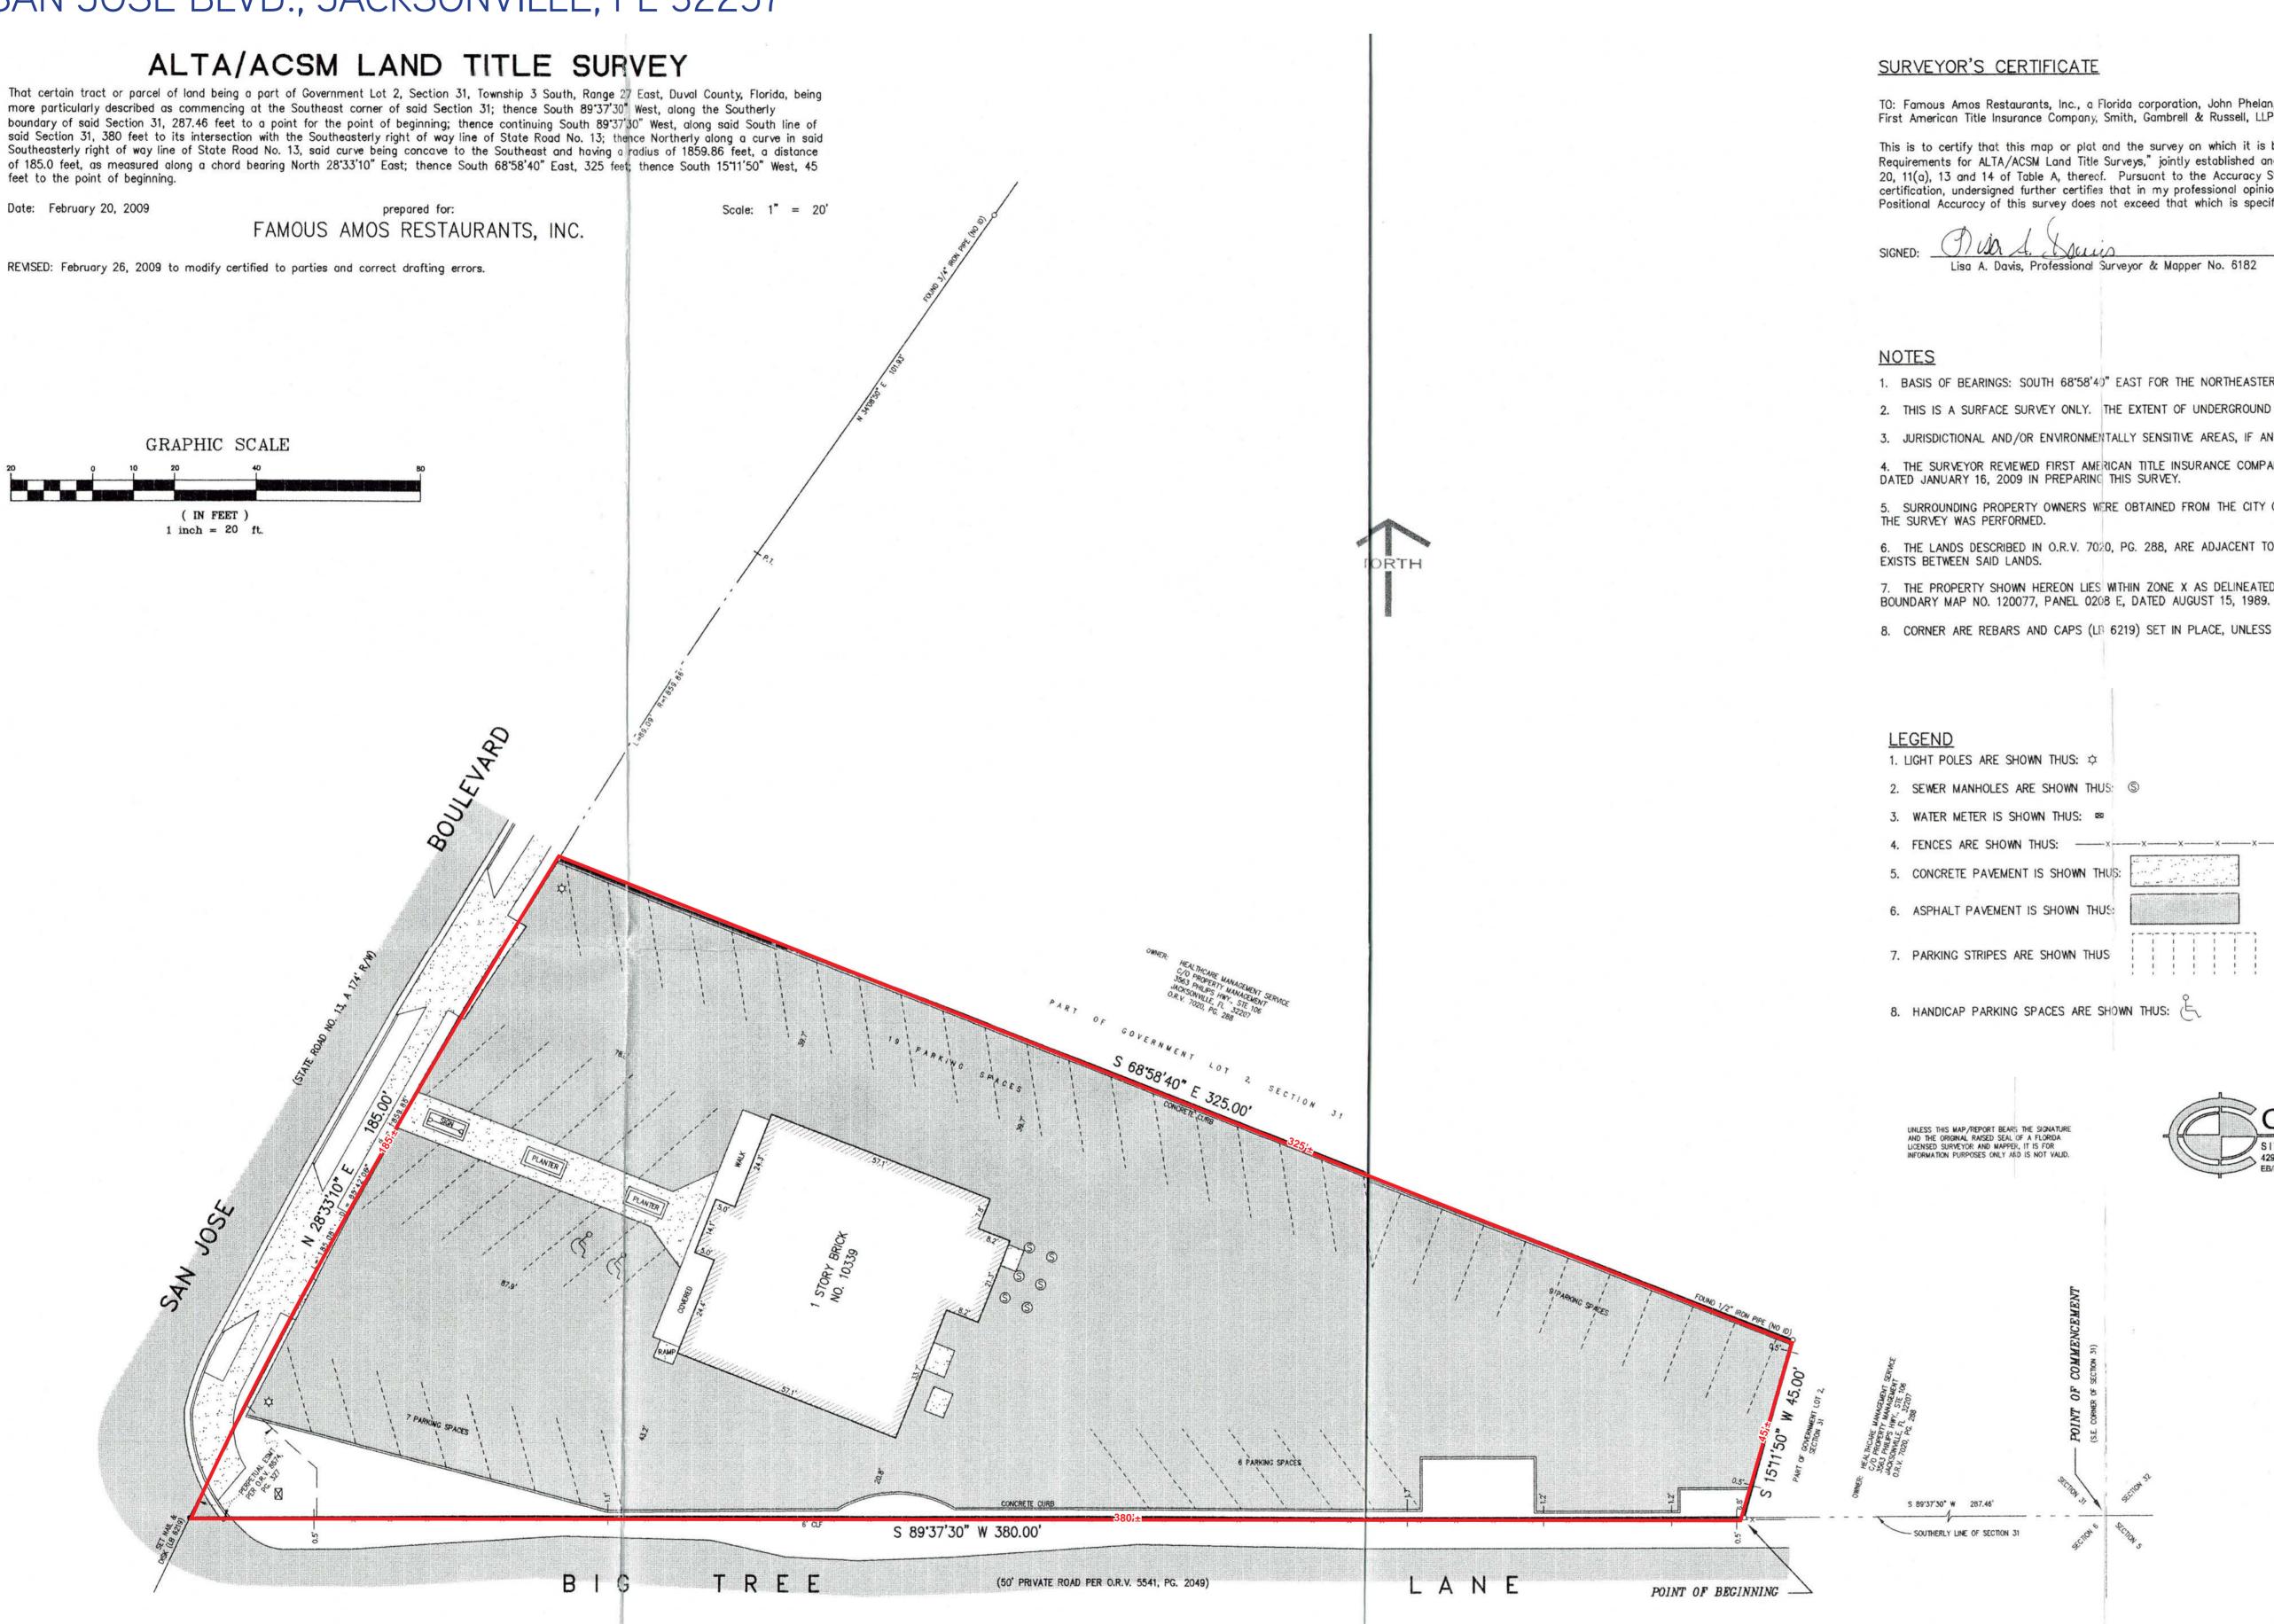

## Retail Redevelopment SAN JOSE BLVD., JACKSONVILLE, FL 32257

That certain tract or parcel of land being a part of Government Lot 2, Section 31, Township 3 South, Range 27 East, Duval County, Florida, being more particularly described as commencing at the Southeast corner of said Section 31; thence South 89°37'30" West, along the Southerly boundary of said Section 31, 287.46 feet to a point for the point of beginning; thence continuing South 89'37'30" West, along said South line of said Section 31, 380 feet to its intersection with the Southeasterly right of way line of State Road No. 13; thence Northerly along a curve in said Southeasterly right of way line of State Road No. 13, said curve being concave to the Southeast and having a radius of 1859.86 feet, a distance of 185.0 feet, as measured along a chord bearing North 28'33'10" East; thence South 68'58'40" East, 325 feet; thence South 15'11'50" West, 45 feet to the point of beginning.

TO: Famous Amos Restaurants, Inc., a Florida corporation, John Phelan, Josephine Phelan, FARE San Jose, LLC, a Florida limited liability company, First American Title Insurance Company, Smith, Gambrell & Russell, LLP, and SL Green Properties, Inc., a New York corporation

This is to certify that this map or plat and the survey on which it is based were made in accordance with the "Minimum Standard Detail Requirements for ALTA/ACSM Land Title Surveys," jointly established and adopted by ALTA and NSPS in 2005, and includes Items 1, 3, 7(a), 8, 9, 20, 11(a), 13 and 14 of Table A, thereof. Pursuant to the Accuracy Standards as adopted by ALTA and NSPS and in effect on the date of this certification, undersigned further certifies that in my professional opinion, as a land surveyor registered in the State of Florida, the Relative Positional Accuracy of this survey does not exceed that which is specified therein.

1. BASIS OF BEARINGS: SOUTH 68'58'40" EAST FOR THE NORTHEASTERLY PROPERTY LINE (ASSUMED).

2. THIS IS A SURFACE SURVEY ONLY. THE EXTENT OF UNDERGROUND FOOTINGS, PIPES AND UTILITIES, IF ANY, NOT DETERMINED.

3. JURISDICTIONAL AND/OR ENVIRONMENTALLY SENSITIVE AREAS, IF ANY, NOT LOCATED BY THIS SURVEY.

4. THE SURVEYOR REVIEWED FIRST AMERICAN TITLE INSURANCE COMPANY'S TITLE COMMITMENT, FILE NO. FAMOUS AMOS/PHELAN (#2080-2070992), DATED JANUARY 16, 2009 IN PREPARING THIS SURVEY.

5. SURROUNDING PROPERTY OWNERS WERE OBTAINED FROM THE CITY OF JACKSONVILLE PROPERTY APPRAISER'S WEBSITE AT OR ABOUT THE TIME

6. THE LANDS DESCRIBED IN O.R.V. 7020, PG. 288, ARE ADJACENT TO AND CONTIGUOUS WITH THE LANDS DESCRIBED ABOVE AND NO OVERLAP

7. THE PROPERTY SHOWN HEREON LIES WITHIN ZONE X AS DELINEATED ON THE U. S. DEPARTMENT OF HOUSING AND URBAN DEVELOPMENT

8. CORNER ARE REBARS AND CAPS (LB 6219) SET IN PLACE, UNLESS NOTED OTHERWISE.

| WN THUS: 🌣     |                       |    |    |
|----------------|-----------------------|----|----|
| E SHOWN THUS:  | S                     |    |    |
| WN THUS: ∞     |                       |    |    |
| THUS:          | XXX                   | -x | -x |
| IS SHOWN THUS: |                       |    |    |
| IS SHOWN THUS: |                       |    |    |
| E SHOWN THUS   |                       | 1  | ** |
|                | 1 $1$ $1$ $1$ $1$ $1$ | ł  |    |

8. HANDICAP PARKING SPACES ARE SHOWN THUS: (-

| THE SIGNATURE<br>F A FLORIDA<br>IT IS FOR<br>IS NOT VALID. |          | CROASDELL COMPANY<br>SITE PLANNING · SITE ENGINEERING · LAND SURVEYING<br>429 East Adams Street, Jacksonville, Florida 32202 · Phone 904.356.5649 - Fax 904.356.7824<br>EB/LB 6219 WWW.CROASDELL.NET CROASDELL@GMAIL.COM SINCE 1925 |
|------------------------------------------------------------|----------|-------------------------------------------------------------------------------------------------------------------------------------------------------------------------------------------------------------------------------------|
| - POINT OF COMMENCEMENT<br>(S.E. CORMER OF SECTION 31)     | 2        | ABBREVIATIONS<br>CLF - CHAIN LINK FENCE<br>D - DELTA<br>ESMT - EASEMENT<br>L - LENGTH<br>O.R.V OFFICIAL RECORDS VOLUME<br>PG PAGE<br>P.T POINT OF TANGENCY<br>R - RADIUS<br>R/W - RIGHT OF WAY                                      |
| Stiller II.                                                | 55100 St | Contact Us                                                                                                                                                                                                                          |
| HUND                                                       | SCHON S  | GARY MONTOUR<br>Senior Vice President<br>+1 904 358 1206   EXT 1116<br>gary.montour@colliers.com                                                                                                                                    |
|                                                            |          |                                                                                                                                                                                                                                     |