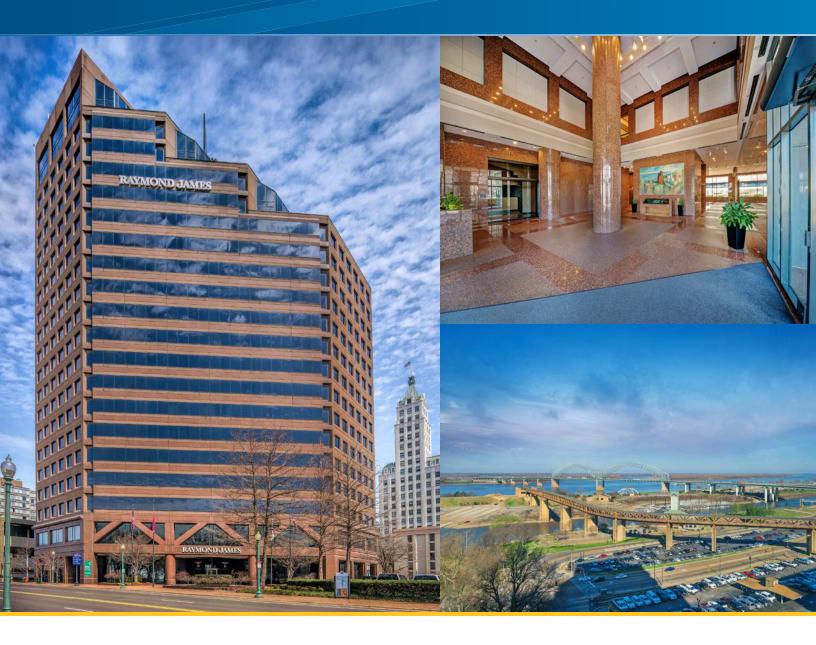

## Raymond James Tower

Colliers

50 N FRONT STREET, MEMPHIS, TN 38103

Raymond James Tower is a 336,483 square foot, 21-story skyscraper that is situated in the heart of Downtown Memphis. This Class A office building is a notable feature among the city of Memphis skyline and provides a breathtaking view of the Mississippi River. Raymond James Tower is located on North Front Street, making it within close walking distance to the court district, Main Street and other numerous amenities.

### **Building Features**

- > Excellent views of downtown & the Mississippi River
- > On-site property management
- > 24/7 security
- > On-site banking for added convenience
- > Restaurant on location
- > Parking garage connected by a sky bridge
- 33-foot grand lobby features flooring and walls of polished and flamed Italian granite
- New elevator modernization is underway with thyssenkrupp's new AGILE destination dispatch system
   the highest level of upgrade available on the market
- Located in the heart of Downtown Memphis adjacent to Court Square