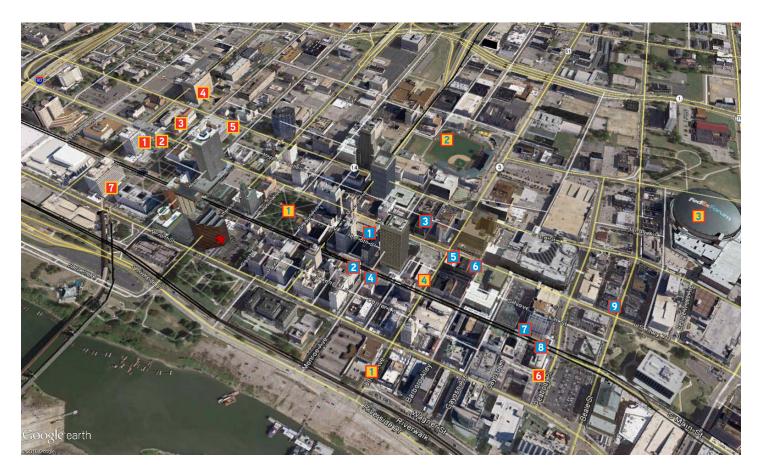

#### **RESTAURANTS**

- 1 McEwens Memphis 120 Monroe Avenue
- 2 Felicia Suzanne's 80 Monroe Avenue L1
- Rendezvous 52 S. 2nd Street
- Flight Restaurant 30 S. Main Street
- 5 Huey's Downtown 77 S. 2nd Street
- 6 Kooky Canuck 97 S. 2nd Street
- bluefin 135 S. Main Street

#### RESTAURANTS (continued)

- The Majestic Grille 145 S. Main Street
- 9 Blues City Cafe138 Beale Street

#### RECREATION | MARKET

- Court Square
  Main & 2nd @ Court Avenue
- AutoZone Park 200 Union Avenue
- FedEx Forum 191 Beale Street
- City Market Groceries & Deli 66 S. Main Street

#### **GOVERNMENT OFFICES**

- Memphis City Hall125 N. Main Street
- 2 Shelby County Attorney 160 N. Main Street #660
- Shelby County Clerks Office 150 Washington Avenue
- Shelby County Justice Center 201 Poplar Avenue
- 5 Shelby County Courthouse 140 Adams Avenue
- 6 Supreme Court Justice 50 Peabody Place #209
- 7 U.S. District Court 167 N. Main #242