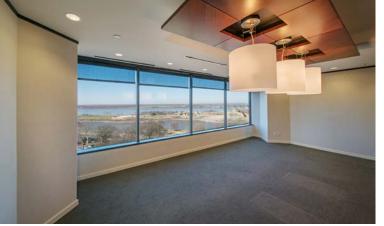

## Raymond James Tower

Colliers

50 N FRONT STREET, MEMPHIS, TN 38103

Raymond James Tower is a 336,483 square foot, 21-story skyscraper that is situated in the heart of Downtown Memphis. This Class A office building is a notable feature among the city of Memphis skyline and provides a breathtaking view of the Mississippi River. Raymond James Tower is located on North Front Street, making it within close walking distance to the court district, Main Street and other numerous amenities.

### **Building Features**

- > Excellent views of downtown & the Mississippi River
- > On-site property management
- > 24/7 security
- > On-site banking for added convenience
- > Restaurant on location
- > Parking garage connected by a sky bridge
- 33-foot grand lobby features flooring and walls of polished and flamed Italian granite
- New elevator modernization is underway with thyssenkrupp's new AGILE destination dispatch system
   the highest level of upgrade available on the market
- Located in the heart of Downtown Memphis adjacent to Court Square