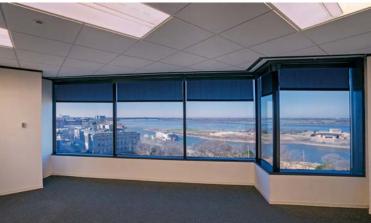

## Raymond James Tower

Colliers

50 N FRONT STREET, MEMPHIS, TN 38103

Raymond James Tower is a 336,483 square foot, 21-story skyscraper that is situated in the heart of Downtown Memphis. This Class A office building is a notable feature among the city of Memphis skyline and provides a breathtaking view of the Mississippi River. Raymond James Tower is located on North Front Street, making it within close walking distance to the court district, Main Street and other numerous amenities.

### **Building Features**

- > Excellent views of downtown & the Mississippi River
- > On-site property management
- > 24/7 security
- > On-site banking for added convenience
- > Restaurant on location
- > Parking garage connected by a sky bridge
- 33-foot grand lobby features flooring and walls of polished and flamed Italian granite
- New elevator modernization is underway with thyssenkrupp's new AGILE destination dispatch system
   the highest level of upgrade available on the market
- Located in the heart of Downtown Memphis adjacent to Court Square