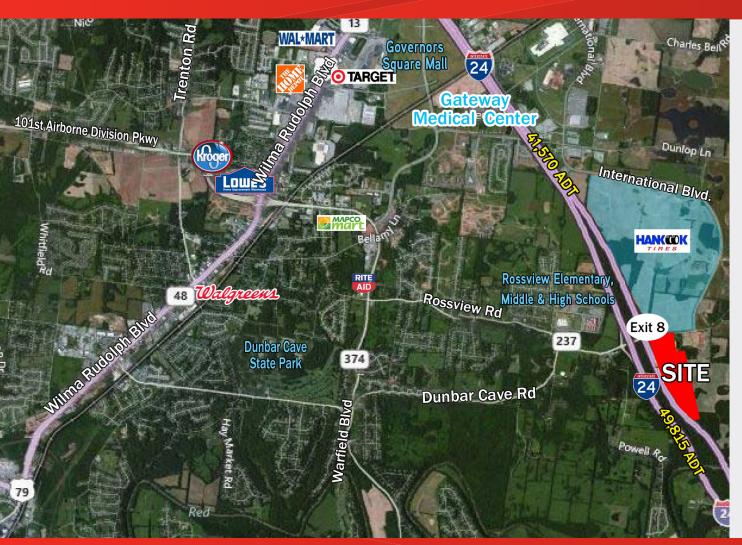

## FOR SALE 23 ACRES

## Development Land near Hankook Tire

1520 ROSSVIEW ROAD, CLARKSVILLE, TN 37043

## Site Features

- 22.25 AC, will subdivide
- Located just off I-24 at Exit 8
- Across from Hankook Tire U.S. Headquarters,
   construction to begin 4Q 2014
- Zoned M-2, General Industrial District