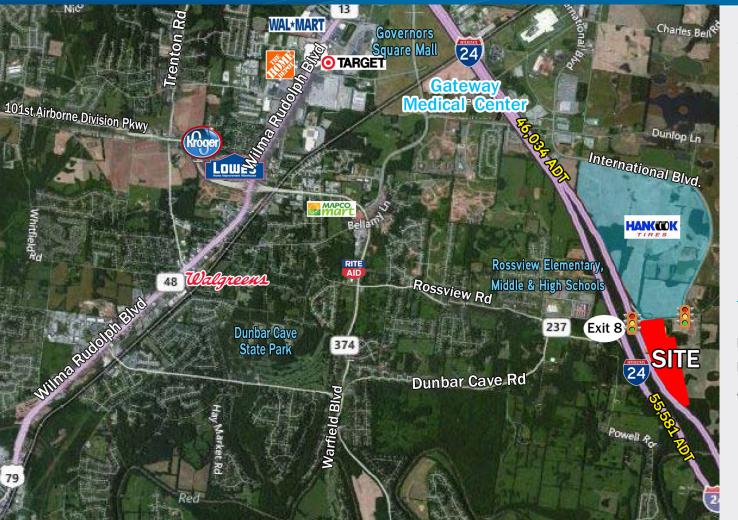

# FOR SALE 23 ACRES Development Land near Hankook Tire

## 1520 ROSSVIEW ROAD, CLARKSVILLE, TN 37043

## Site Features

- 22.25 AC, will subdivide
- Located just off I-24 at Exit 8
- Across from Hankook Tire U.S. Headquarters

**Colliers** 