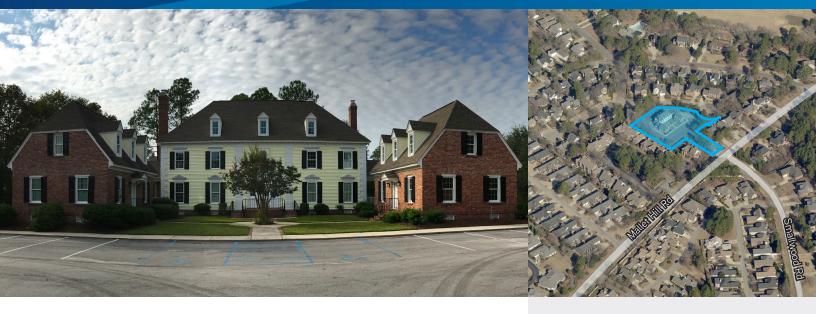

## FOR SALE > OFFICE SPACE > MOVE-IN READY! 1 Smallwood Circle

COLUMBIA, SOUTH CAROLINA 29223

## Office & Medical Space > Move-in Ready!

This unique property has been beautifully renovated to its original charm and elegance. Proximate to Wildewood subdivision, the secluded location is optimum setting for a corporate headquarter location, medical concierge, hospice, professional office or institutional services.

## **Property Features**

> Convenient access to Interstates 20 & 77

> Over ±4,060 SF in main

building with 2 separate smaller office buildings of  $\pm 1,200$  SF

> One acre site

- > Abundant parking
- > Excellent live/work opportunity
- > Floor plans available
- > Sale price: \$650,000.00