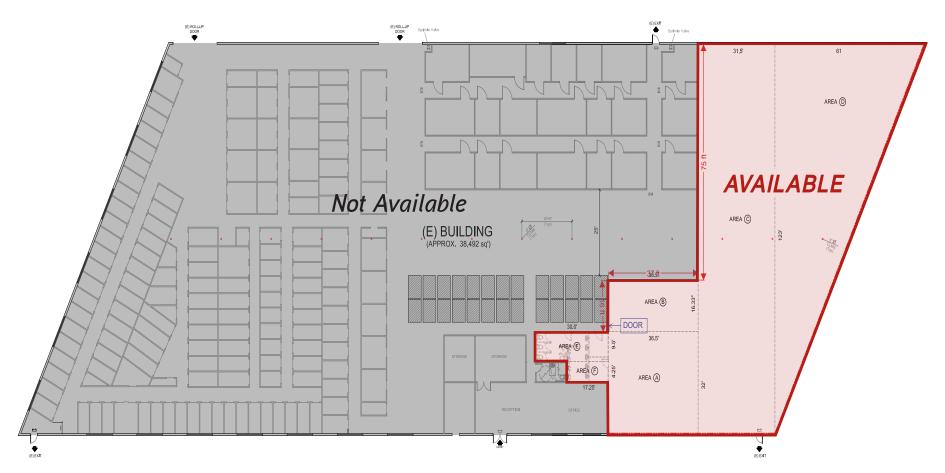

# *FOR LEASE >>* 9,750 Square Feet 1921 E. Maple Avenue, El Segundo, CA 90245

### Property Highlights

- > Rare El Segundo Quiet Storage Space with Large Yard
- > Parking for 40+ Cars
- > 16' Clearance
- > Close Proximity to LAX & 105 Freeway
- > Immediate Availability

Colliers International makes no guarantees, representations or warranties of any kind, expressed or implied, regarding the information including, but not limited to, warranties of content, accuracy and reliability. This publication is the copyrighted property of Colliers International and /or its licensor(s). 2016. All rights reserved.