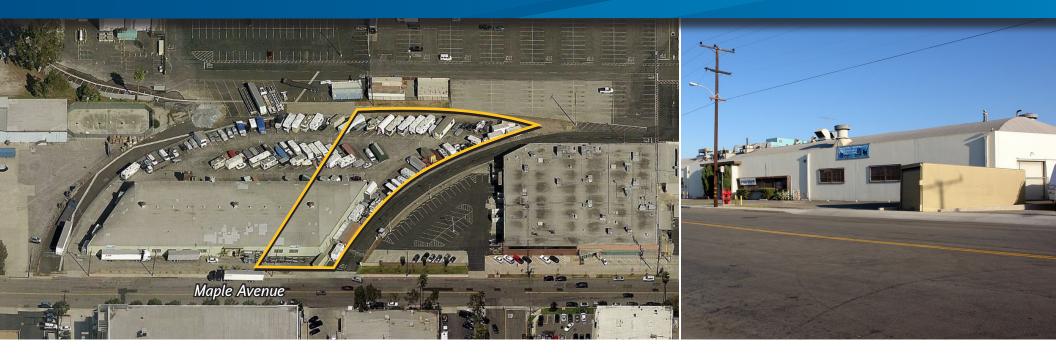

# *FOR LEASE >>* 9,750 Square Feet 1921 E. Maple Avenue, El Segundo, CA 90245

### Property Highlights

- > Rare El Segundo Quiet Storage Space with Large Yard
- > Parking for 40+ Cars
- > 16' Clearance
- > Close Proximity to LAX & 105 Freeway
- > Immediate Availability

Colliers International makes no guarantees, representations or warranties of any kind, expressed or implied, regarding the information including, but not limited to, warranties of content, accuracy and reliability. This publication is the copyrighted property of Colliers International and /or its licensor(s). 2016. All rights reserved.