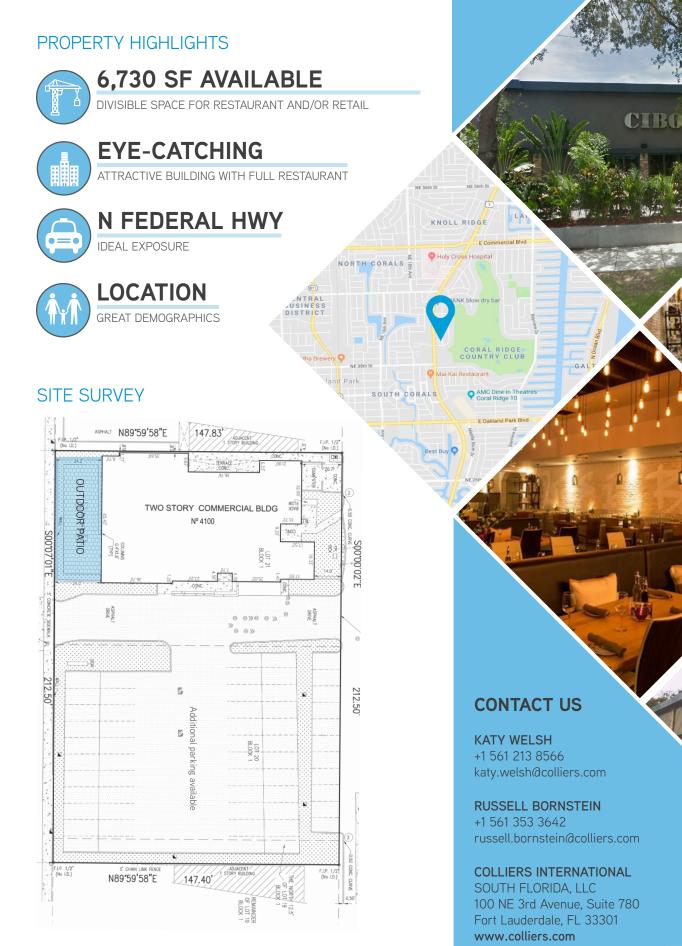

## Freestanding Retail Building

4100 N FEDERAL HIGHWAY FORT LAUDERDALE, FL This freestanding, 6,730 SF building provides move-in ready restaurant space with mezzanine space and an outdoor patio area. Ownership will also subdivide to accommodate a smaller retail user. Positioned between Commercial Boulevard and Oakland Park Boulevard, the property offers an appealing building with newer construction and over 215 feet of frontage on the Federal Highway corridor.