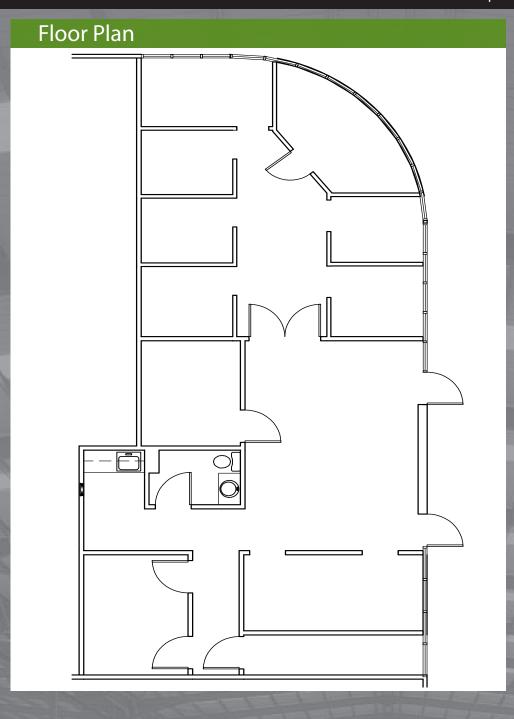

## **Property Highlights**

Available Space: 3,000 SF
Parking: 4/1,000 SF
Sprinklered: 100%

- > The area offers a variety of amenities including hotels, restaurants, shopping and banking within a few minutes drive.
- Pleasant tree-scaped environment with good visibility to Waters Ave., Anderson Rd., and Florida Mining Blvd.
- Day care on site
- > Property management on site
- Egress to Anderson Rd. from TCW Office Park
- > Frontier FIOS & Spectrum Available
- > Tenants: Home Depot, BayCare, Hayward Baker, Terracon Engineers