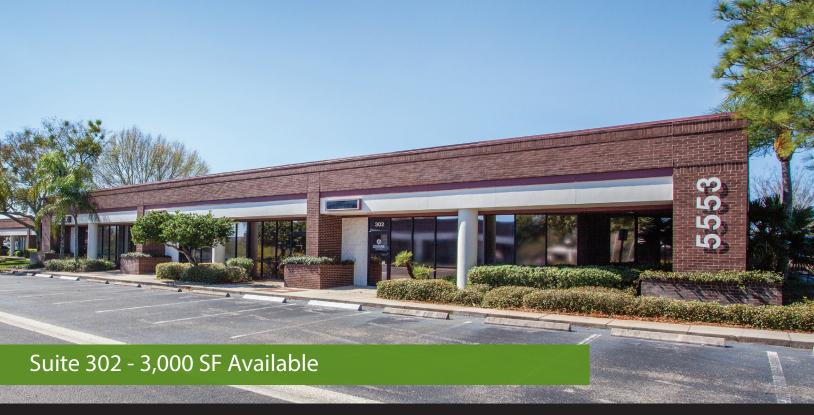

# THOMPSON CENTER WATERS 5553 West Waters Avenue | Tampa, FL

Thompson Center Waters is an *attractive* industrial business park *conveniently located* north of Tampa International Airport, with *easy access* to the Veteran's Expressway, Pinellas County, & Pasco County.

## **Property Highlights**

Available Space: 3,000 SF
Parking: 4/1,000 SF
Sprinklered: 100%

- > The area offers a variety of amenities including hotels, restaurants, shopping and banking within a few minutes drive.
- Pleasant tree-scaped environment with good visibility to Waters Ave., Anderson Rd., and Florida Mining Blvd.
- Day care on site
- > Property management on site
- Egress to Anderson Rd. from TCW Office Park
- > Frontier FIOS & Spectrum Available
- > Tenants: Home Depot, BayCare, Hayward Baker, Terracon Engineers

## THOMPSON CENTER WATERS

5553 West Waters Avenue | Tampa, FL