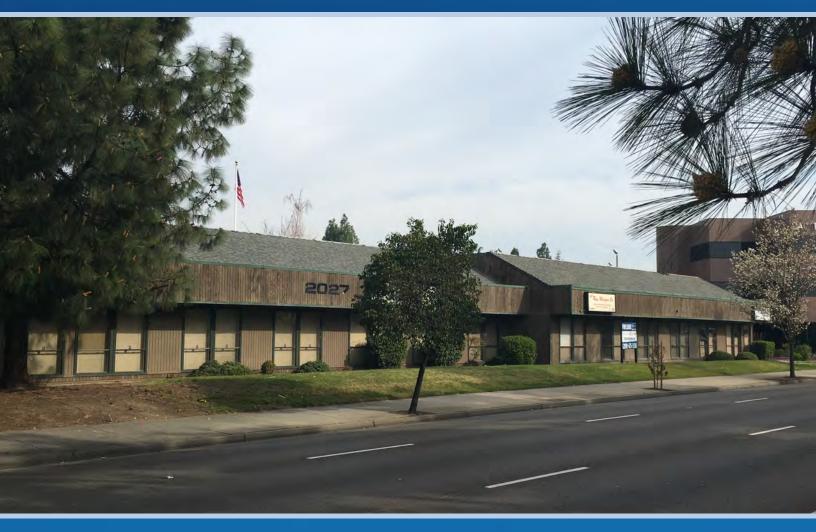

## 2027 W. MARCH LANE

STOCKTON, CA

### OFFICE SPACE FOR LEASE: ±1,400 SF AVAILABLE

#### **AVAILABLE FEATURES:**

- HIGHLY VISIBLE BUILDING SIGNAGE ALONG MARCH LANE
- MONUMENT SIGNAGE AVAILABLE
- Parking Ratio: 5:1000
- DIRECT ACCESS TO I-5
- LOCALLY OWNED AND MANAGED
- AREA AMENITIES INCLUDE RESTAURANTS, BANKS, SHOPPING, ETC.
- Traffic Count: 41.758