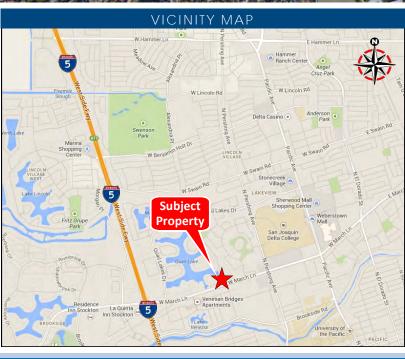

#### **AVAILABLE FEATURES:**

- HIGHLY VISIBLE BUILDING SIGNAGE ALONG MARCH LANE
- MONUMENT SIGNAGE AVAILABLE
- Parking Ratio: 5:1000
- DIRECT ACCESS TO I-5
- LOCALLY OWNED AND MANAGED
- AREA AMENITIES INCLUDE RESTAURANTS, BANKS, SHOPPING, ETC.
- Traffic Count: 41.758