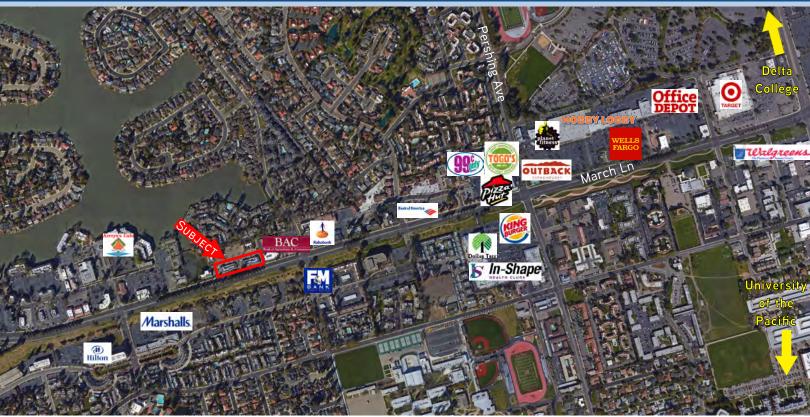

#### **AVAILABLE FEATURES:**

- HIGHLY VISIBLE BUILDING SIGNAGE ALONG MARCH LANE
- MONUMENT SIGNAGE AVAILABLE
- Parking Ratio: 5:1000
- DIRECT ACCESS TO I-5
- LOCALLY OWNED AND MANAGED
- AREA AMENITIES INCLUDE RESTAURANTS, BANKS, SHOPPING, ETC.
- Traffic Count: 41.758