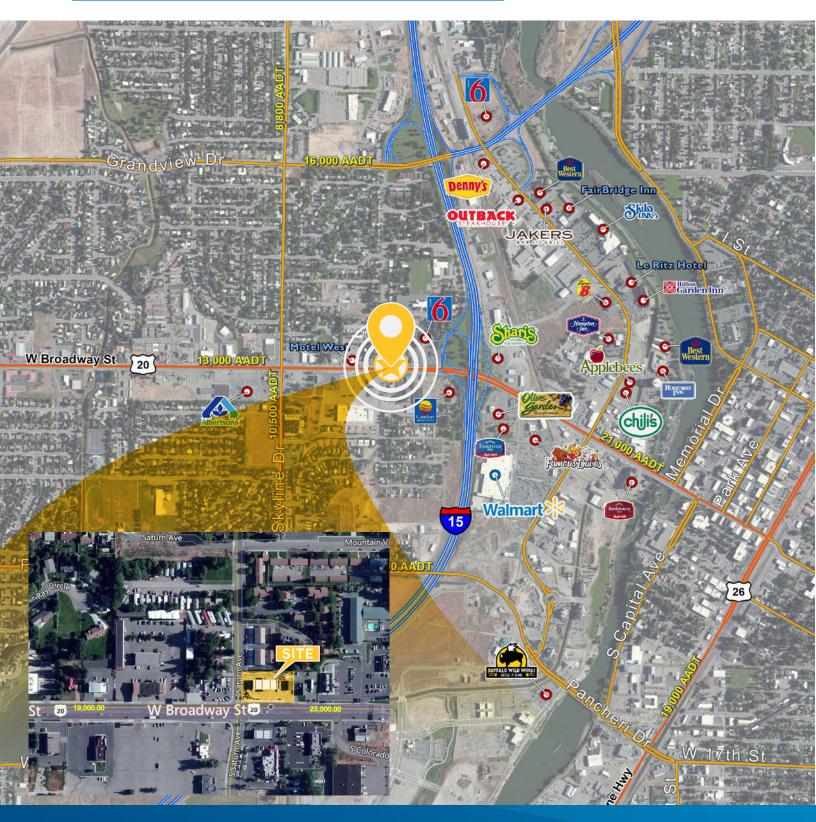

## FOR SALE > RETAIL SPACE Common Cents - Idaho Falls

1490 WEST BROADWAY IDAHO FALLS, IDAHO

## **Property Information**

- > \$1,199,000.00
- > 0.61 AC
- > Easy Freeway Access
- > Convenience Store
- > Drive Thru Car Wash
- > Great Traffic Counts
- > Signalized Intersection

| DEMOGRAPHICS     | 1 MILE   | 3 MILE   | 5 MILE   |
|------------------|----------|----------|----------|
| Population       |          |          |          |
| 2017 Estimated   | 7,706    | 47,864   | 80,840   |
| 2022 Projected   | 7,980    | 50,002   | 85,198   |
| Households       |          |          |          |
| 2017 Estimated   | 3,009    | 17,647   | 29,227   |
| 2022 Projected   | 3,108    | 18,381   | 30,700   |
| Income           |          |          |          |
| 2017 Median HHI  | \$39,894 | \$44,730 | \$50,592 |
| 2017 Average HHI | \$54,845 | \$63,380 | \$69,050 |
| 2017 Per Capita  | \$21,320 | \$23,917 | \$25,022 |