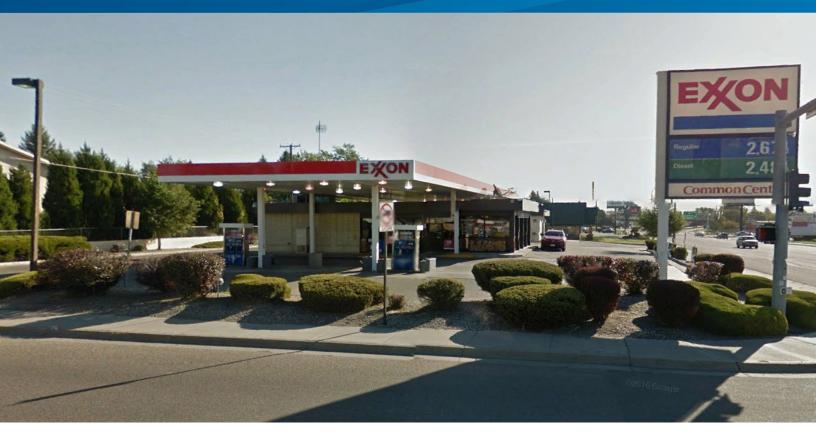

## FOR SALE > RETAIL SPACE Common Cents - Idaho Falls

1490 WEST BROADWAY IDAHO FALLS, IDAHO

## **Property Information**

- > \$1,199,000.00
- > 0.61 AC
- > Easy Freeway Access
- > Convenience Store
- > Drive Thru Car Wash
- > Great Traffic Counts
- > Signalized Intersection

| DEMOGRAPHICS     | 1 MILE   | 3 MILE   | 5 MILE   |
|------------------|----------|----------|----------|
| Population       |          |          |          |
| 2017 Estimated   | 7,706    | 47,864   | 80,840   |
| 2022 Projected   | 7,980    | 50,002   | 85,198   |
| Households       |          |          |          |
| 2017 Estimated   | 3,009    | 17,647   | 29,227   |
| 2022 Projected   | 3,108    | 18,381   | 30,700   |
| Income           |          |          |          |
| 2017 Median HHI  | \$39,894 | \$44,730 | \$50,592 |
| 2017 Average HHI | \$54,845 | \$63,380 | \$69,050 |
| 2017 Per Capita  | \$21,320 | \$23,917 | \$25,022 |