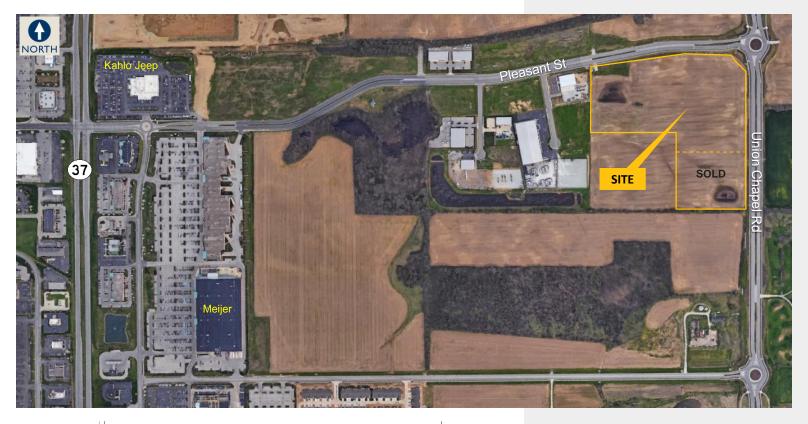

## Property Highlights

- > Metro Enterprise Park Southwest corner of Pleasant Street & Union Chapel Rd
- > 13.71 acres total
  - 8.31 acres (divisible)
  - 5.4 acres
- > Zoned PUD (outside storage capable)
- > Fully developed park with all utilities
  - Detention offsite
  - City street

## Aerial Map