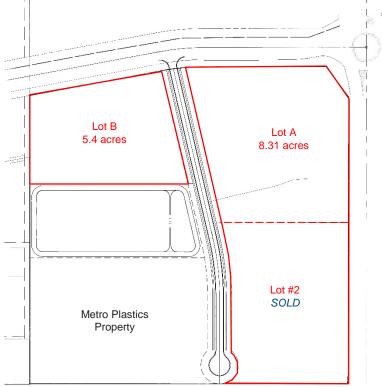

## Property Highlights

- > Metro Enterprise Park Southwest corner of Pleasant Street & Union Chapel Rd
- > 13.71 acres total
  - 8.31 acres (divisible)
  - 5.4 acres
- > Zoned PUD (outside storage capable)
- > Fully developed park with all utilities
  - Detention offsite
  - City street

#### DIVISIBLE

Lot A – 8.31 Acres

\$160,000 per acre (\$175,000 per acre corner lot)

Lot B - 5.4 Acres

\$155,000 per acre