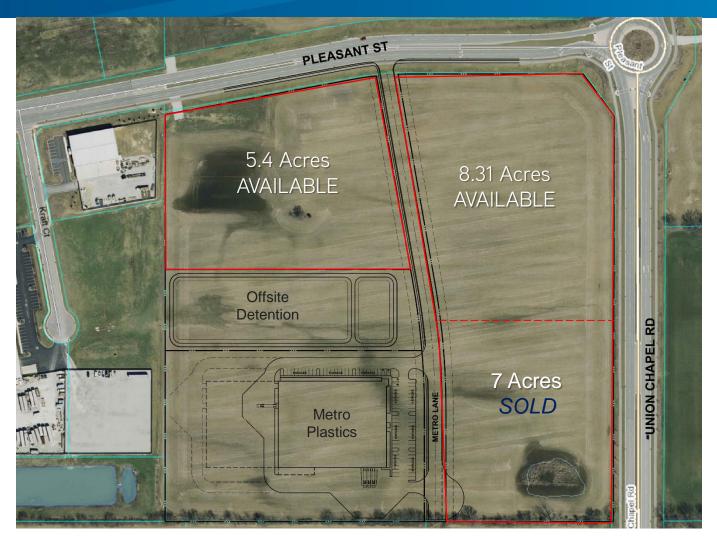

## Property Highlights

- > Metro Enterprise Park Southwest corner of Pleasant Street & Union Chapel Rd
- > 13.71 acres total
  - 8.31 acres (divisible)
  - 5.4 acres
- > Zoned PUD (outside storage capable)
- > Fully developed park with all utilities
  - Detention offsite
  - City street

#### DIVISIBLE

Lot A – 8.31 Acres

\$160,000 per acre (\$175,000 per acre corner lot)

Lot B - 5.4 Acres

\$155,000 per acre