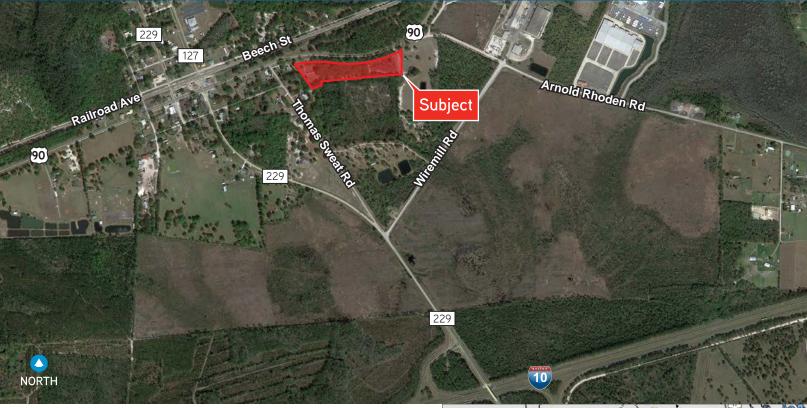

## Industrial Land with Interstate Access

13870 US HIGHWAY 90, SANDERSON, FL 32087

6.2± AC AVAILABLE

## **Property Features**

- > 6.16± acres of industrial land available
- > Zoning: I (Industrial)
- > Excellent location for warehouse distribution, heavy truck/machine repair, manufacturing
- > Outside storage / lay down area can be made available
- > Excellent access to I-10, I-295, I-95, US 1, & US 90
- > Excellent labor base
- > Ideal for warehouse, distribution and light assembly uses
- > Asking Price: Contact Brokers for more information

## 6.2± AC Available

13870 US HIGHWAY 90, SANDERSON, FL 32087