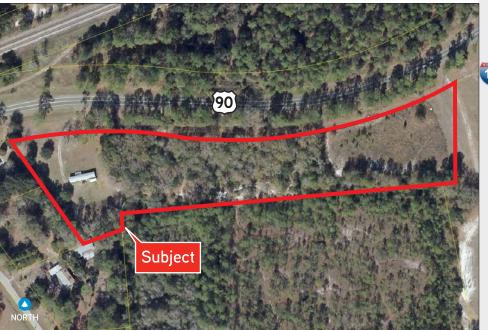

## Industrial Land with Interstate Access

13870 US HIGHWAY 90, SANDERSON, FL 32087

6.2± AC AVAILABLE

## **Property Features**

- > 6.16± acres of industrial land available
- > Zoning: I (Industrial)
- > Excellent location for warehouse distribution, heavy truck/machine repair, manufacturing
- > Outside storage / lay down area can be made available
- > Excellent access to I-10, I-295, I-95, US 1, & US 90
- > Excellent labor base
- > Ideal for warehouse, distribution and light assembly uses
- > Asking Price: Contact Brokers for more information

## 6.2± AC Available

13870 US HIGHWAY 90, SANDERSON, FL 32087