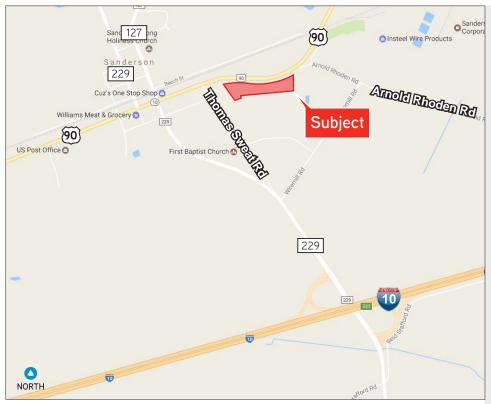

## Industrial Land with Interstate Access

13870 US HIGHWAY 90, SANDERSON, FL 32087

6.2± AC AVAILABLE

## **Property Features**

- > 6.16± acres of industrial land available
- > Zoning: I (Industrial)
- > Excellent location for warehouse distribution, heavy truck/machine repair, manufacturing
- > Outside storage / lay down area can be made available
- > Excellent access to I-10, I-295, I-95, US 1, & US 90
- > Excellent labor base
- > Ideal for warehouse, distribution and light assembly uses
- > Asking Price: Contact Brokers for more information

## 6.2± AC Available

13870 US HIGHWAY 90, SANDERSON, FL 32087