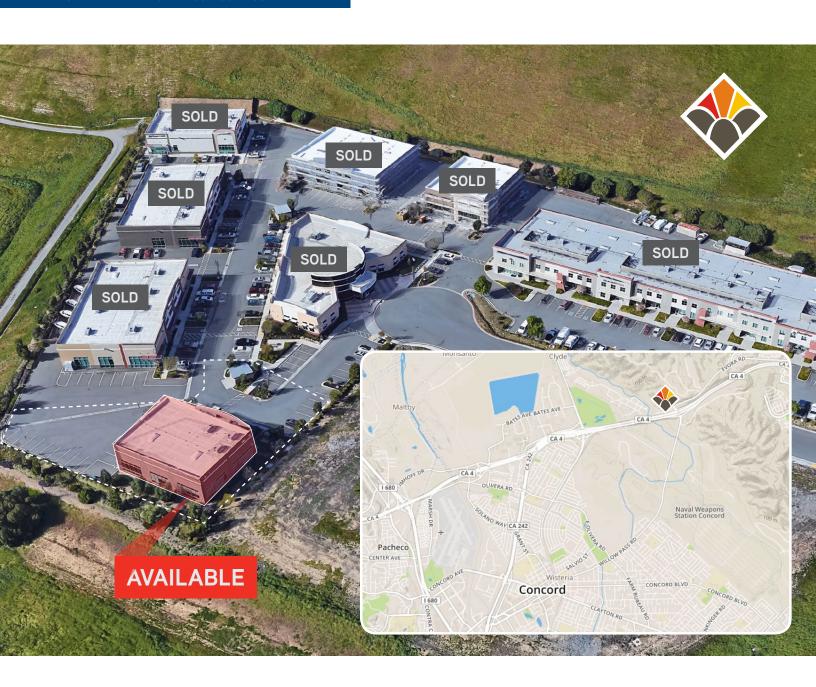

st class finishes
- Office layout includes: 5 private offices, 2 restrooms, conference room and open area for cubicles
- > One 12'x14' glass roll-up door

- > 18' ceilings in warehouse
- > Constructed in 2008
- > 100 amps, 227/480v, 3 phase power
- > Spacious storage mezzanine
- > Food and gas on-site
- > Insulation & skylights in warehouse
- > Views of Mt. Diablo and the Concord Naval Weapons Station open space

#### **CONTACT INFORMATION**

#### **CURT SCHEVE SIOR**

925 279 5593 curt.scheve@colliers.com CA Lic. 00916122

#### BILL HILLIS SIOR

925 279 5578 bill.hillis@colliers.com CA Lic. 01262007

## **COLLIERS INTERNATIONAL**

1850 Mt Diablo Boulevard, Suite 200 Walnut Creek, California 94596 colliers.com/walnutcreek

## PROFESSIONAL OFFICE SPACE

SITE PLAN WILLOW PASS BUSINESS PARK



### **CONTACT INFORMATION**



CURT SCHEVE SIOR 925 279 5593 curt.scheve@colliers.com CA Lic. 00916122 BILL HILLIS sion 925 279 5578 bill.hillis@colliers.com CA Lic. 01262007 COLLIERS INTERNATIONAL 1850 Mt Diablo Boulevard, Suite 200 Walnut Creek, California 94596 colliers.com/walnutcreek

## PROFESSIONAL OFFICE SPACE

FLOOR PLAN ±3,300 SF HIGH-END OFFICE





### **CONTACT INFORMATION**



CURT SCHEVE SIOR 925 279 5593 curt.scheve@colliers.com CA Lic. 00916122 BILL HILLIS sion 925 279 5578 bill.hillis@colliers.com CA Lic. 01262007 COLLIERS INTERNATIONAL 1850 Mt Diablo Boulevard, Suite 200 Walnut Creek, California 94596 colliers.com/walnutcreek