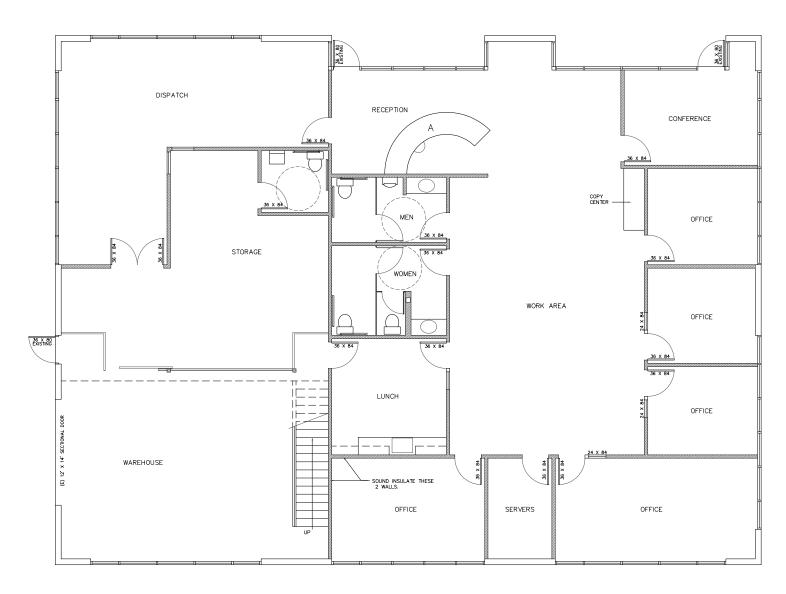

## PROFESSIONAL OFFICE SPACE

FLOOR PLAN ±3,300 SF HIGH-END OFFICE

#### PROPERTY HIGHLIGHTS

- > ±4,800 SF building with ±3,300 SF high-end office and a ±1,500 SF mezzanine on a ±0.68 AC parcel
- > Offices feature polished concrete floors, 12' ceilings and expansive glass for first class finishes
- Office layout includes: 5 private offices, 2 restrooms, conference room and open area for cubicles
- > One 12'x14' glass roll-up door