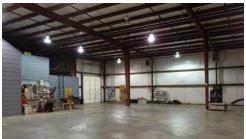

## **Property Features**

- > 11,750+/- square foot building
- > 6,800 square foot warehouse
- > 4,950 square foot office area
- > 0.87 acre site
- > Five private offices
- > Reception area, multi-purpose room, kitchen/break area
- > Metal halide lighting
- > 18' to 20' clear ceiling height
- > Two drive-in doors (12' x 12')
- > Sprinkler system .37/2,000sf
- > Concrete and metal construction
- > Zoned I-H