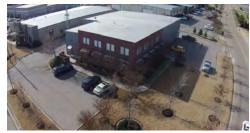

## **Property Features**

- > 11,750+/- square foot building
- > 6,800 square foot warehouse
- > 4,950 square foot office area
- > 0.87 acre site
- > Five private offices
- > Reception area, multi-purpose room, kitchen/break area
- > Metal halide lighting
- > 18' to 20' clear ceiling height
- > Two drive-in doors (12' x 12')
- > Sprinkler system .37/2,000sf
- > Concrete and metal construction
- > Zoned I-H