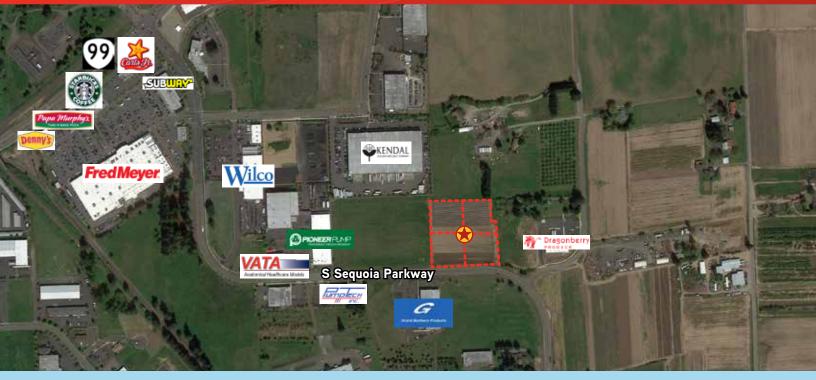

360-380 S SEQUOIA PARKWAY CANBY, OR 97013

#### Offering Overview

- Four separate parcels, 1 acre each, located in the masterplanned Canby Pioneer Industrial Park
- Ideal for owner user development with flexible site configuration
- Sites are ready for construction
- Flexible zoning allows for a variety of uses
- Potential for outside fenced yard area
- Located near numerous amenities, with great access to Highway 99
- Lot #3 has an existing well currently designated for farm use

# Sites can be sold together as 4 acres or individually down to 1 acre parcels

360-380 S SEQUOIA PARKWAY CANBY, OR 97013