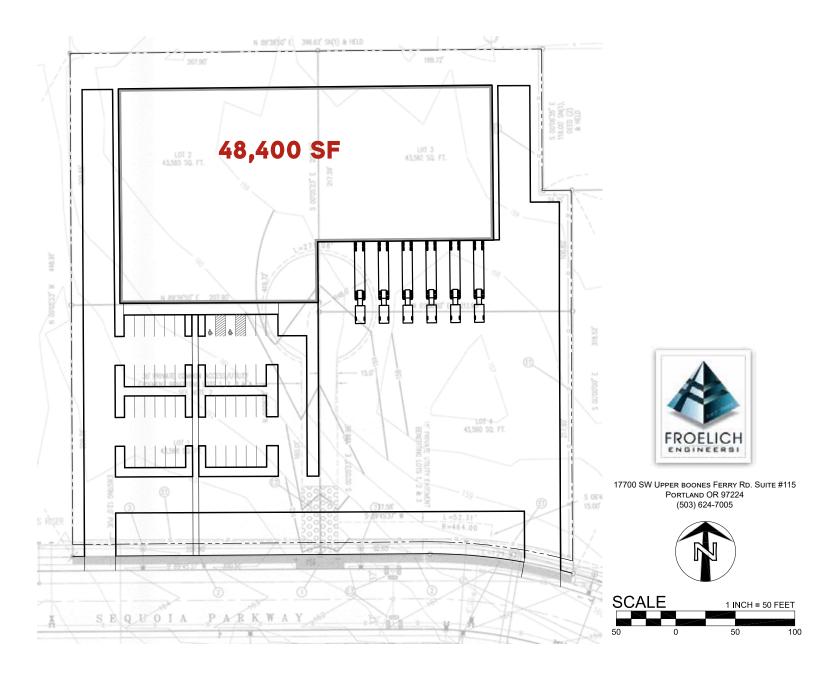

, research/development, warehousing activities, and general office uses and limited retail.

- Manufacturing
- Small fleet vehicle
- Parts assembly
- Self-storage
- Fabrication
- Warehousing
- Contractor office/
- Vehicle repair

yard

Woodworking

### **CANBY AREA**

- Access to I-5 within 7 miles and I-205 within 9 miles
- Electrical service provided by Canby Utility,
  which offers lower rates than surrounding areas
- Manufacturing-based labor pool with affordable housing in the surrounding areas of Canby, Aurora, and Woodburn

For more information on Canby, Oregon, please visit: http://www.canbybusiness.com/ec\_profile.htm

# Sites can be sold together as 4 acres or individually down to 1 acre parcels





360-380 S SEQUOIA PARKWAY CANBY, OR 97013

### **SAMPLE SITE CONFIGURATION 1**





360-380 S SEQUOIA PARKWAY CANBY, OR 97013

### **SAMPLE SITE CONFIGURATION 2**