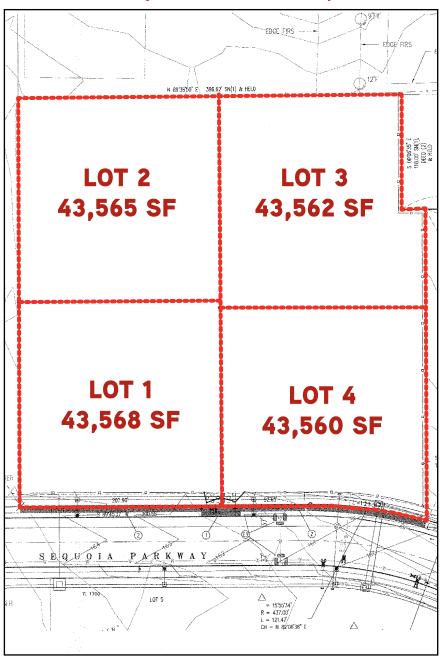

#### Offering Overview

- Four separate parcels, 1 acre each, located in the masterplanned Canby Pioneer Industrial Park
- Ideal for owner user development with flexible site configuration
- Sites are ready for construction
- Flexible zoning allows for a variety of uses
- Potential for outside fenced yard area
- Located near numerous amenities, with great access to Highway 99
- Lot #3 has an existing well currently designated for farm use

#### **Economics**

- \$1,045,000 (\$6.00 PSF) All 4 acres together
- \$284,000 per acre (\$6.50 PSF) Any division less than 4 acres

360-380 S SEQUOIA PARKWAY CANBY, OR 97013

# Sites can be sold together as 4 acres or individually down to 1 acre parcels

360-380 S SEQUOIA PARKWAY CANBY, OR 97013

### **SAMPLE SITE CONFIGURATION 1**

360-380 S SEQUOIA PARKWAY CANBY, OR 97013