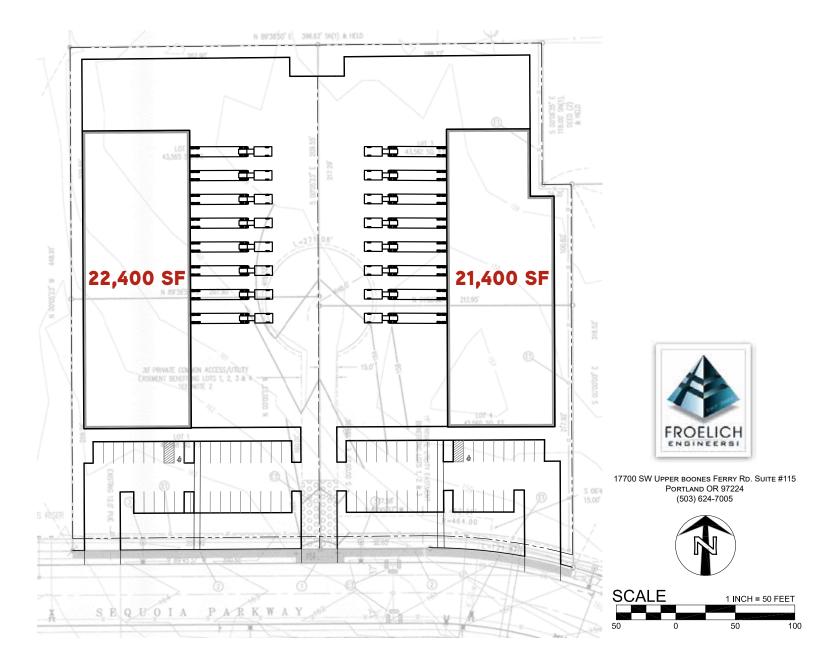

retail.

- Manufacturing
- Small fleet vehicle
- Parts assembly
- Self-storage
- Fabrication
- Warehousing
- Contractor office/
- Vehicle repair

yard

Woodworking

### **CANBY AREA**

- Access to I-5 within 7 miles and I-205 within 9 miles
- Electrical service provided by Canby Utility,
  which offers lower rates than surrounding areas
- Manufacturing-based labor pool with affordable housing in the surrounding areas of Canby, Aurora, and Woodburn

For more information on Canby, Oregon, please visit: http://www.canbybusiness.com/ec\_profile.htm

# Sites can be sold together as 4 acres or individually down to 1 acre parcels





360-380 S SEQUOIA PARKWAY CANBY, OR 97013

### **SAMPLE SITE CONFIGURATION 1**





360-380 S SEQUOIA PARKWAY CANBY, OR 97013

### **SAMPLE SITE CONFIGURATION 2**