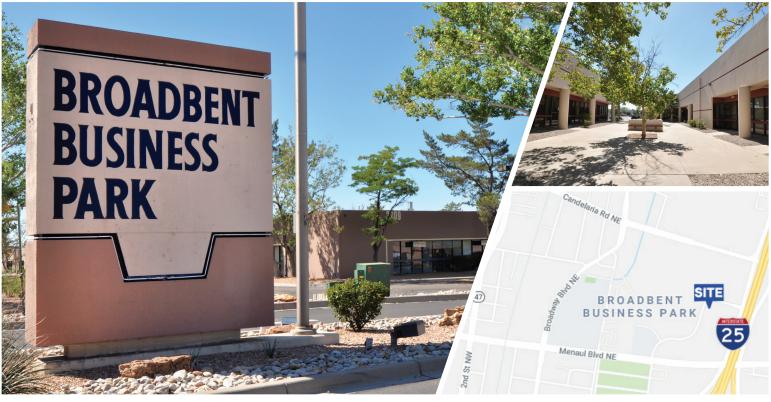

# Broadbent Business Park

BROADBENT BUSINESS PARK, ALBUQUERQUE, NM 87107

Accelerating success.

#### Broadbent Business Park

- > Lease Rate:
- See Chart on Following Page
- > Lease Type:
- Modified Gross (+ Gas, Electric & Janitorial)
- > Available Space: +/- 2,025 10,588 SF
- > Zoning:
- > HUB Zone:
- IP (Industrial Park) Yes

#### **Building Amenities**

- > Albuquerque's Premier Office/Flex/R&D Park
- > Centrally Located with Easy Access to I-25 & I-40
- > Beautifully Landscaped Campus Atmosphere
- > Dock-High and Drive-In Doors Available
- > Up to 17' Warehouse Clear Heights
- > Attractive Design with Concrete Construction
- > Five Minute Drive Time to Albuquerque International Airport, Presbyterian & Lovelace Hospitals
- > Comcast and CenturyLink Available