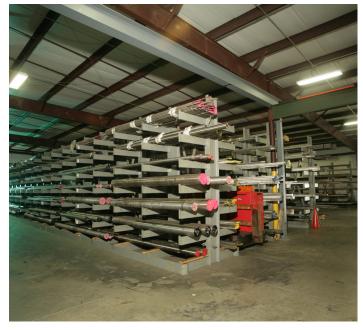

ive-in door
- > (3) dock doors 8'W x 10'H with dock equipment
- > Large ramp to oversized drive-in door
- > All concrete truck court
- Solar Panels on roof of most recent expansion which provide significant savings
- > Zoned S-1
- > Tax Map # 03-36-00-01-00-503

> SALE PRICE: \$2,300,000

LEASE RATE: Call brokers for details

#### Contact Us

GARRETT SCOTT 864 527 5453 DIRECT

864 297 4950 MAIN

garrett.scott@colliers.com

**BROCKTON HALL** 

864 527 5441 DIRECT

864 297 4950 MAIN

brockton.hall@colliers.com

COLLIERS INTERNATIONAL 55 E. Camperdown Way, Suite 200 Greenville, South Carolina 29601

www.colliers.com/southcarolina

## 101 Wilson Bridge Road



FOUNTAIN INN, SOUTH CAROLINA 29644

**BUILDING LAYOUT** 



# 101 Wilson Bridge Road



FOUNTAIN INN, SOUTH CAROLINA 29644 PHOTOS









## 101 Wilson Bridge Road



FOUNTAIN INN, SOUTH CAROLINA 29644 AREA MAP