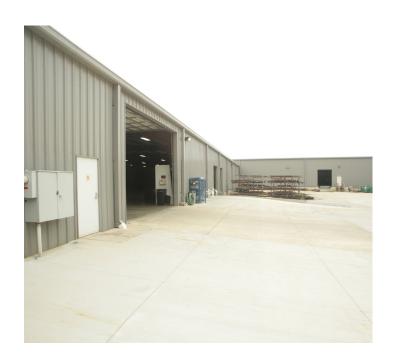

d drive-in door
- > (3) dock doors 8'W x 10'H with dock equipment
- > Large ramp to oversized drive-in door
- > All concrete truck court
- Solar Panels on roof of most recent expansion which provide significant savings
- > Zoned S-1
- > Tax Map # 03-36-00-01-00-503

> SALE PRICE: \$2,300,000

LEASE RATE: Call brokers for details

#### Contact Us

GARRETT SCOTT 864 527 5453 DIRECT

864 297 4950 MAIN

garrett.scott@colliers.com

**BROCKTON HALL** 

864 527 5441 DIRECT

864 297 4950 MAIN

brockton.hall@colliers.com

COLLIERS INTERNATIONAL 55 E. Camperdown Way, Suite 200 Greenville, South Carolina 29601

www.colliers.com/southcarolina

## 101 Wilson Bridge Road



FOUNTAIN INN, SOUTH CAROLINA 29644

**BUILDING LAYOUT** 



# 101 Wilson Bridge Road



FOUNTAIN INN, SOUTH CAROLINA 29644 PHOTOS









## 101 Wilson Bridge Road



FOUNTAIN INN, SOUTH CAROLINA 29644 AREA MAP