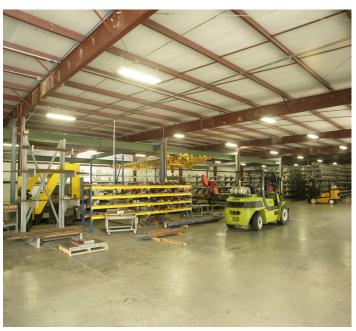

drive-in door
- > (3) dock doors 8'W x 10'H with dock equipment
- > Large ramp to oversized drive-in door
- > All concrete truck court
- Solar Panels on roof of most recent expansion which provide significant savings
- > Zoned S-1
- > Tax Map # 03-36-00-01-00-503

> SALE PRICE: \$2,300,000

LEASE RATE: Call brokers for details

#### Contact Us

GARRETT SCOTT 864 527 5453 DIRECT

864 297 4950 MAIN

garrett.scott@colliers.com

**BROCKTON HALL** 

864 527 5441 DIRECT

864 297 4950 MAIN

brockton.hall@colliers.com

COLLIERS INTERNATIONAL 55 E. Camperdown Way, Suite 200 Greenville, South Carolina 29601

www.colliers.com/southcarolina

## 101 Wilson Bridge Road



FOUNTAIN INN, SOUTH CAROLINA 29644

**BUILDING LAYOUT** 



# 101 Wilson Bridge Road



FOUNTAIN INN, SOUTH CAROLINA 29644 PHOTOS









## 101 Wilson Bridge Road



FOUNTAIN INN, SOUTH CAROLINA 29644 AREA MAP