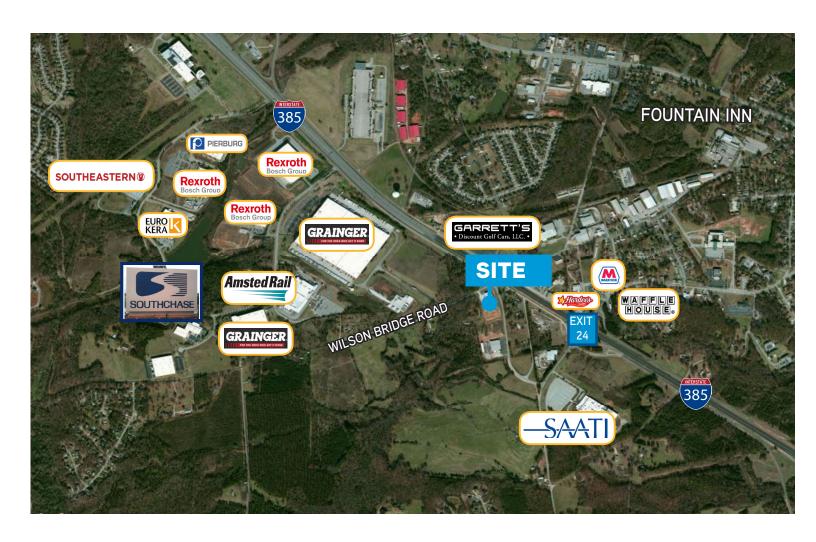

o oversized drive-in door
- > All concrete truck court
- Solar Panels on roof of most recent expansion which provide significant savings
- > Zoned S-1
- > Tax Map # 03-36-00-01-00-503

> SALE PRICE: \$2,300,000

LEASE RATE: Call brokers for details

#### Contact Us

GARRETT SCOTT 864 527 5453 DIRECT

864 297 4950 MAIN

garrett.scott@colliers.com

**BROCKTON HALL** 

864 527 5441 DIRECT

864 297 4950 MAIN

brockton.hall@colliers.com

COLLIERS INTERNATIONAL 55 E. Camperdown Way, Suite 200 Greenville, South Carolina 29601

www.colliers.com/southcarolina

## 101 Wilson Bridge Road



FOUNTAIN INN, SOUTH CAROLINA 29644

**BUILDING LAYOUT** 



# 101 Wilson Bridge Road



FOUNTAIN INN, SOUTH CAROLINA 29644 PHOTOS









## 101 Wilson Bridge Road



FOUNTAIN INN, SOUTH CAROLINA 29644 AREA MAP