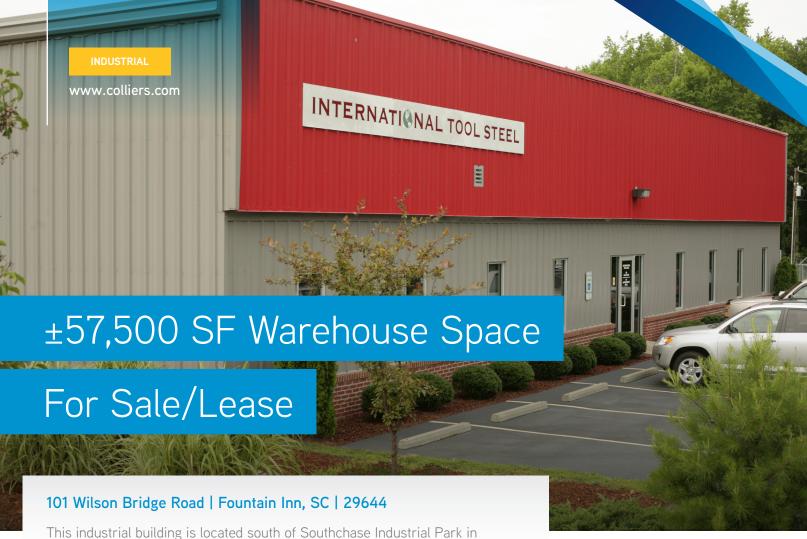

This industrial building is located south of Southchase Industrial Park in Fountain Inn, SC. It has excellent access and visibility from I-385 via the Fairview Street Exit. Additionally, the building is located in close proximity to the Greenville & Laurens County & 1 exit from Woodfield Industrial Park.

#### **FEATURES**

- ±57,500 SF warehouse/industrial space expandable to ±77,500 SF
- Ceiling height: 18-20' at eaves and 22-24' at center
- Oversized drive-in door
- (3) dock doors 8'W x 10'H with dock equipment
- Large ramp to oversized drive-in door

WAREHOUSE/INDUSTRIAL SPACE FOR SALE/LEASE: Warehouse // Loading Dock //

INDUSTRIAL