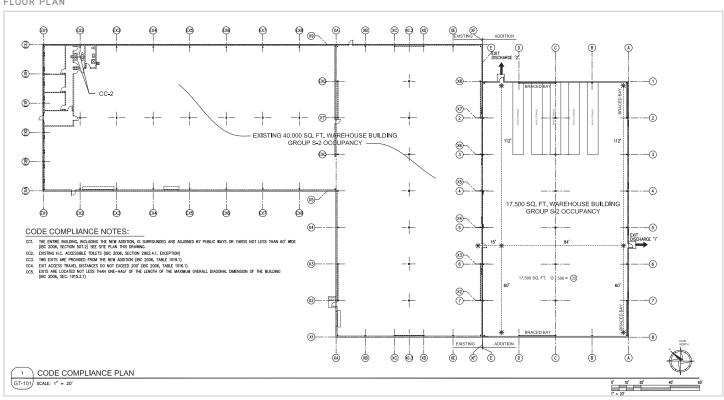

#### FLOOR PLAN

#### **FEATURES**

- ±57,500 SF warehouse/industrial space expandable to ±77,500 SF
- Ceiling height: 18-20' at eaves and 22-24' at center
- Oversized drive-in door
- (3) dock doors 8'W x 10'H with dock equipment
- Large ramp to oversized drive-in door

- All concrete truck court
- Solar panels on roof of most recent expansion which provide significant savings
- Zoned S-1
- Tax Map #: 03-36-00-01-00-503