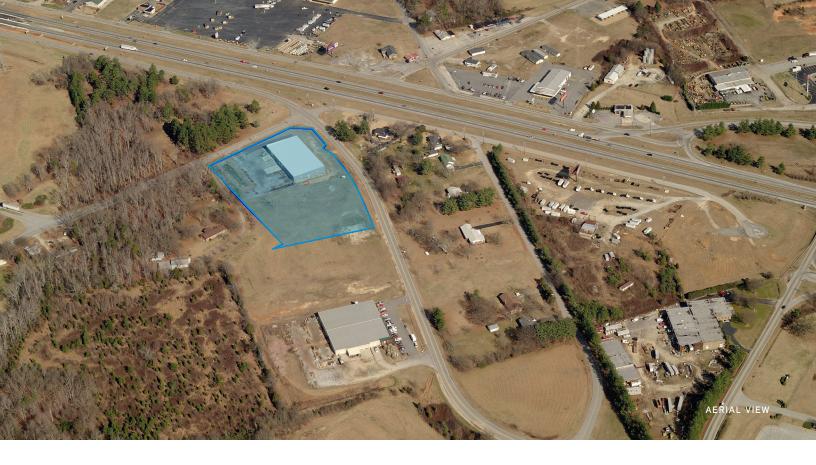

This industrial building is located south of Southchase Industrial Park in Fountain Inn, SC. It has excellent access and visibility from I-385 via the Fairview Street Exit. Additionally, the building is located in close proximity to the Greenville & Laurens County & 1 exit from Woodfield Industrial Park.