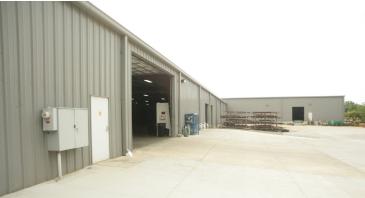

#### **FEATURES**

- ±57,500 SF warehouse/industrial space expandable to ±77,500 SF
- Ceiling height: 18-20' at eaves and 22-24' at center
- Oversized drive-in door
- (3) dock doors 8'W x 10'H with dock equipment
- Large ramp to oversized drive-in door

- All concrete truck court
- Solar panels on roof of most recent expansion which provide significant savings
- Zoned S-1
- Tax Map #: 03-36-00-01-00-503