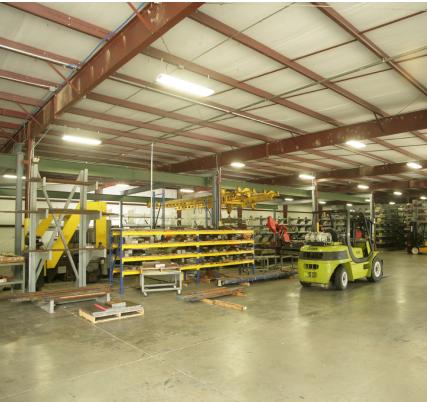

#### **FEATURES**

- ±57,500 SF warehouse/industrial space expandable to ±77,500 SF
- Ceiling height: 18-20' at eaves and 22-24' at center
- Oversized drive-in door
- (3) dock doors 8'W x 10'H with dock equipment
- Large ramp to oversized drive-in door