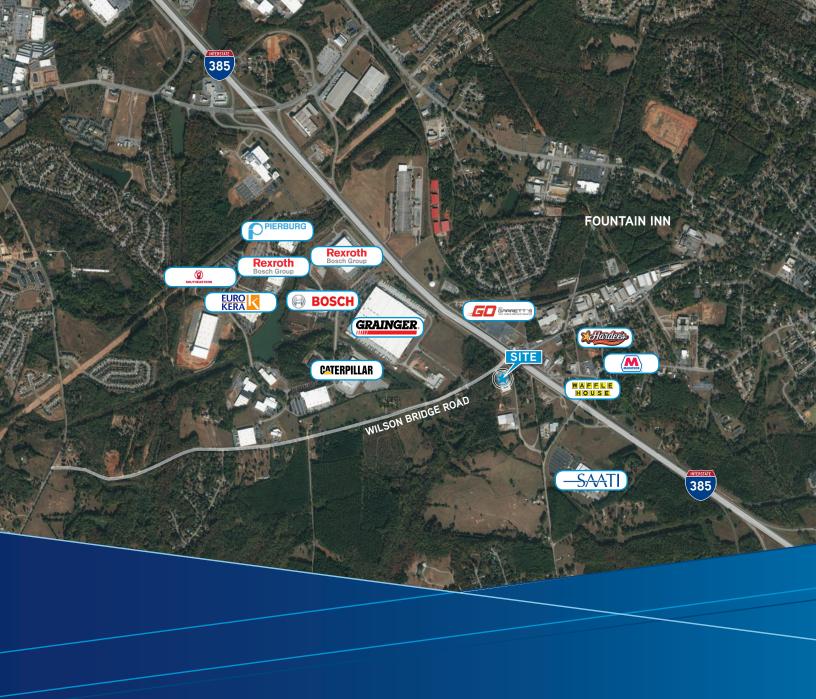

This industrial building is located south of Southchase Industrial Park in Fountain Inn, SC. It has excellent access and visibility from I-385 via the Fairview Street Exit. Additionally, the building is located in close proximity to the Greenville & Laurens County & 1 exit from Woodfield Industrial Park.