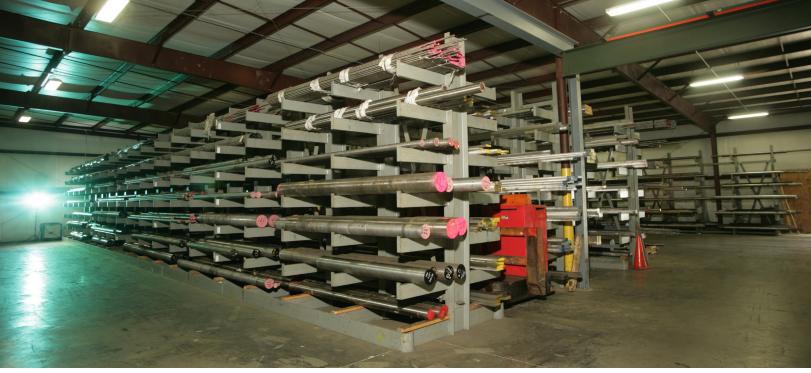

#### **FEATURES**

- ±57,500 SF warehouse/industrial space expandable to ±77,500 SF
- Ceiling height: 18-20' at eaves and 22-24' at center
- Oversized drive-in door
- (3) dock doors 8'W x 10'H with dock equipment
- Large ramp to oversized drive-in door