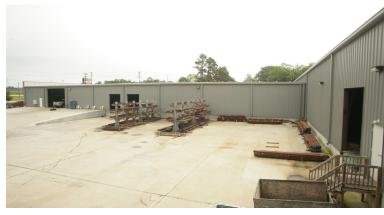

#### **FEATURES**

- ±57,500 SF warehouse/industrial space expandable to ±77,500 SF
- Ceiling height: 18-20' at eaves and 22-24' at center
- Oversized drive-in door
- (3) dock doors 8'W x 10'H with dock equipment
- Large ramp to oversized drive-in door

- All concrete truck court
- Solar panels on roof of most recent expansion which provide significant savings
- Zoned S-1
- Tax Map #: 03-36-00-01-00-503

WAREHOUSE/INDUSTRIAL SPACE FOR SALE/LEASE: Warehouse // Loading Dock //

INDUSTRIAL