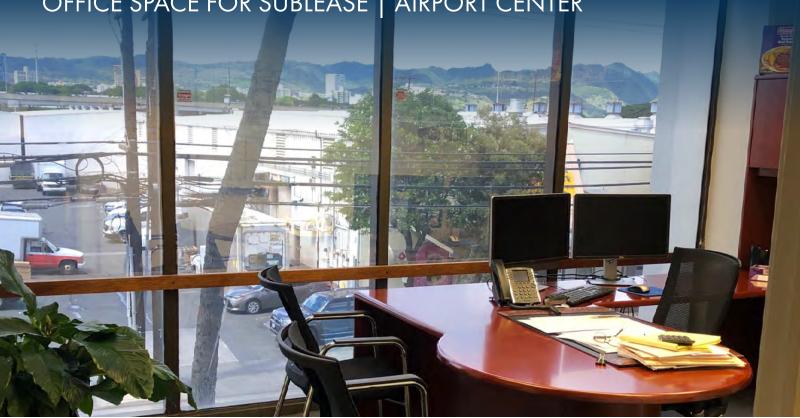

# **Property Details**

| TMK:                   | (1) 1-1-14-6                                                                 |
|------------------------|------------------------------------------------------------------------------|
| Zoning:                | I-2                                                                          |
| Space Available:       | Suite 310 (1,325 SF) - available 09/01/19                                    |
| Base Rent:             | Negotiable                                                                   |
| Term:                  | Until 11/29/21                                                               |
| CAM:                   | \$1.42 PSF/month                                                             |
| Tenant Parking:        | \$115.50 per stall, per month                                                |
| Features & Benefits: » | Turn-Key office space with four interior offices, storage and reception area |