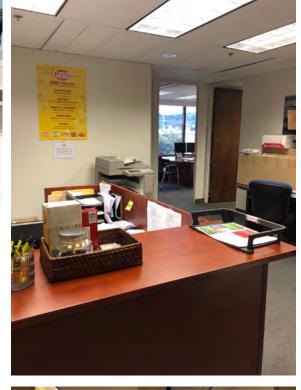

# **Property Details**

| TMK:                   | (1) 1-1-14-6                                                                 |
|------------------------|------------------------------------------------------------------------------|
| Zoning:                | I-2                                                                          |
| Space Available:       | Suite 310 (1,325 SF) - available 09/01/19                                    |
| Base Rent:             | Negotiable                                                                   |
| Term:                  | Until 11/29/21                                                               |
| CAM:                   | \$1.42 PSF/month                                                             |
| Tenant Parking:        | \$115.50 per stall, per month                                                |
| Features & Benefits: » | Turn-Key office space with four interior offices, storage and reception area |