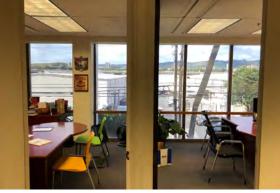

# **Property Details**

| TMK:                   | (1) 1-1-14-6                                                                 |
|------------------------|------------------------------------------------------------------------------|
| Zoning:                | I-2                                                                          |
| Space Available:       | Suite 310 (1,325 SF) - available 09/01/19                                    |
| Base Rent:             | Negotiable                                                                   |
| Term:                  | Until 11/29/21                                                               |
| CAM:                   | \$1.42 PSF/month                                                             |
| Tenant Parking:        | \$115.50 per stall, per month                                                |
| Features & Benefits: » | Turn-Key office space with four interior offices, storage and reception area |