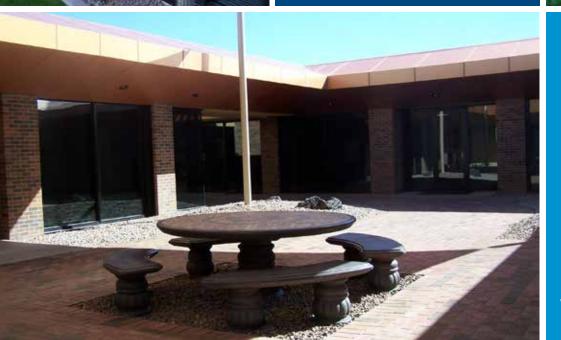

# Gallery

Clockwise from top left:
Private Suite Entrance // Featuring
Corner Office Windows and Accented
Brick // Shaded Outdoor Corridor with
Lush Landscaping // Outdoor Break
Area with Shaded Tables // Window
Views with Lush Green Grass and
Desert Landscaping