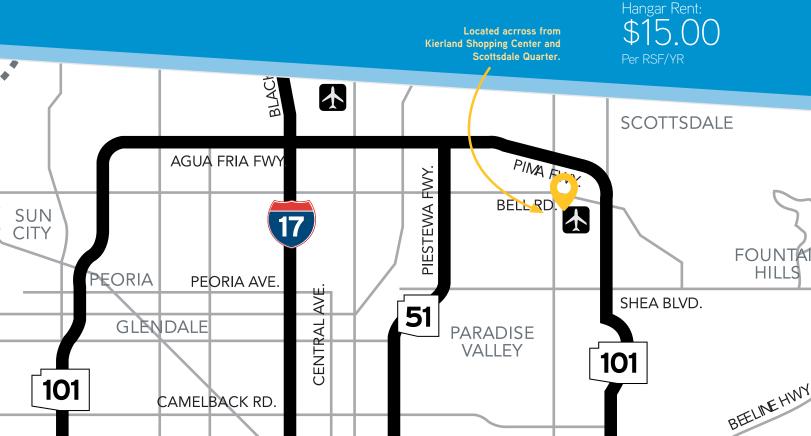

#### **Greg Hopley**

Executive Vice President +1 480 655 3333 DIR +1 602 999 5396 MOB greg.hopley@colliers.com Hangar Rent: \$15.00
Per RSF/YR

Colliers International 8360 E. Raintree Dr. | Suite 130 Scottsdale, AZ 85260 P: +1 480 596 9000 F: +1 480 655 3390

#### THE BUILDING

Located in Scottsdale, across from Kierland Shopping Center and Scottsdale Quarter, this building is within walking distance to hotels, retail, restaraunts and the Scottsdale Airport. This Class B office building offers taxi access and is complete with two hangars, suites are ready to occupy and tenant improvements are negotable.

LOCATION
Across from
Kierland Shopping
Center & Scottsdale
Quarter

TAXI ACCESS
Complete with
Two Hangars