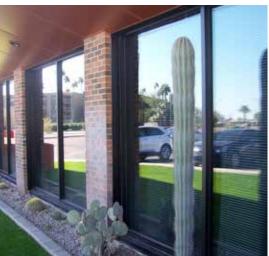

# Gallery

Clockwise from top left:
Private Suite Entrance // Featuring
Corner Office Windows and Accented
Brick // Shaded Outdoor Corridor with
Lush Landscaping // Outdoor Break
Area with Shaded Tables // Window
Views with Lush Green Grass and
Desert Landscaping