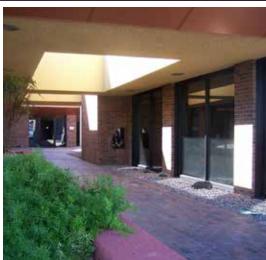

# Gallery

Clockwise from top left:
Private Suite Entrance // Featuring
Corner Office Windows and Accented
Brick // Shaded Outdoor Corridor with
Lush Landscaping // Outdoor Break
Area with Shaded Tables // Window
Views with Lush Green Grass and
Desert Landscaping