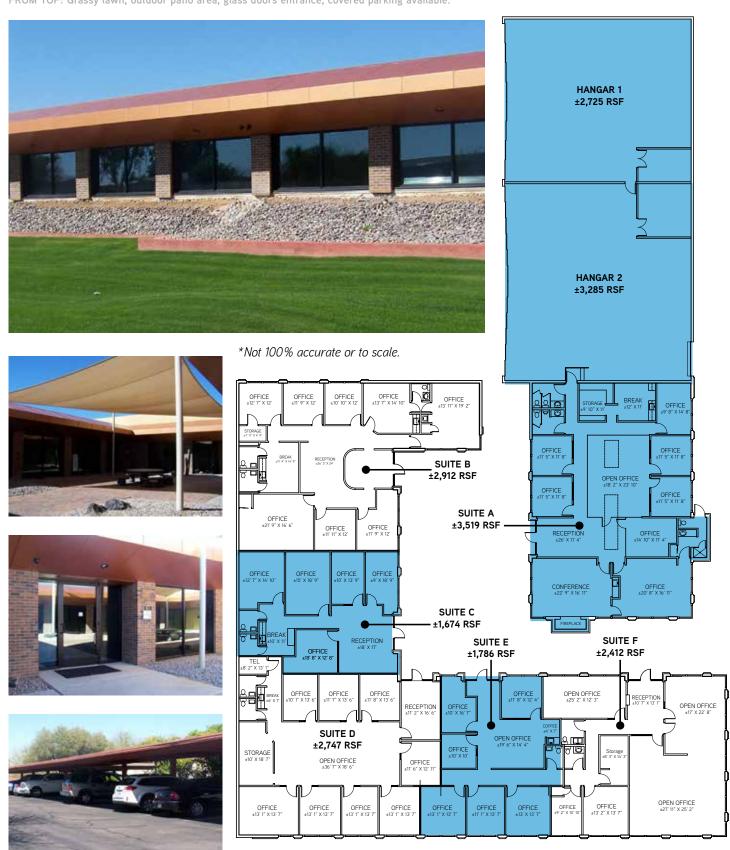

TOTAL
BUILDING SIZE
±21,060 RSF
(Divisible)

4.5/1,000 Covered & Reserved Available \$35/stall/month

CLASS B OFFICE BUILDING

#### **AVAILABILITY**

Suite A ±3,519 RSF **LEASED AVAILABLE** Suite B ±2.912 RSF Suite C ±1,674 RSF **LEASED** Suite D ±2,747 RSF **AVAILABLE** Suite E ±1,786 RSF **LEASED AVAILABLE** Suite F ±2,412 RSF Hangar 1 ±2,725 RSF **LEASED** Hangar 2 ±3,285 RSF **LEASED** 

### COMPLEX PLAN

FROM TOP: Grassy lawn, outdoor patio area, glass doors entrance, covered parking available.

LEASED

AVAILABLE