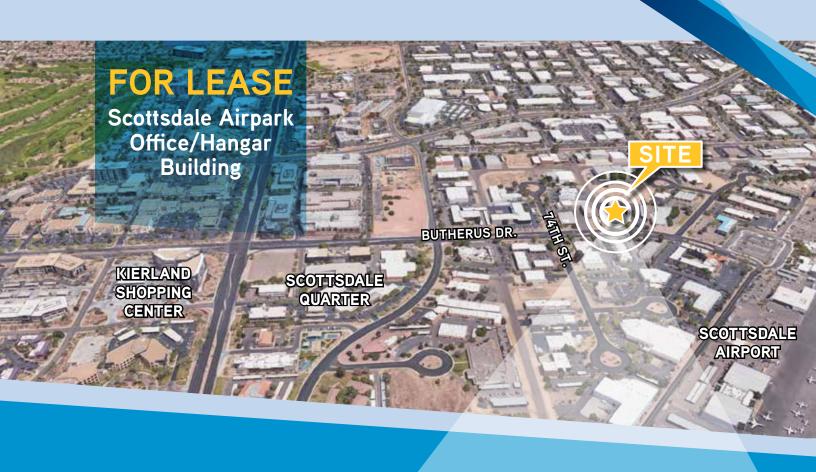

FOR LEASE | 7430 E. Butherus Dr. | Scottsdale, AZ 85260

# Beautiful Scottsdale Office Building For Lease

Located in beautiful Scottsdale, just east of the northeast corner of Scottsdale Road and Butherus Road, with taxi access to the Scottsdale Airport and two attached hangars. This office location offers lush landscaping, Frank Lloyd Wright architecture, ample reserved covered parking, private office entrances, available building signage and easy access to Loop 101 freeway, Kierland Commons and Scottsdale Quarter.

#### THE BUILDING

Located in Scottsdale, across from Kierland Shopping Center and Scottsdale Quarter, this building is within walking distance to hotels, retail, restaraunts and the Scottsdale Airport. This Class B office building offers taxi access and is complete with two hangars, suites are ready to occupy and tenant improvements are negotable.