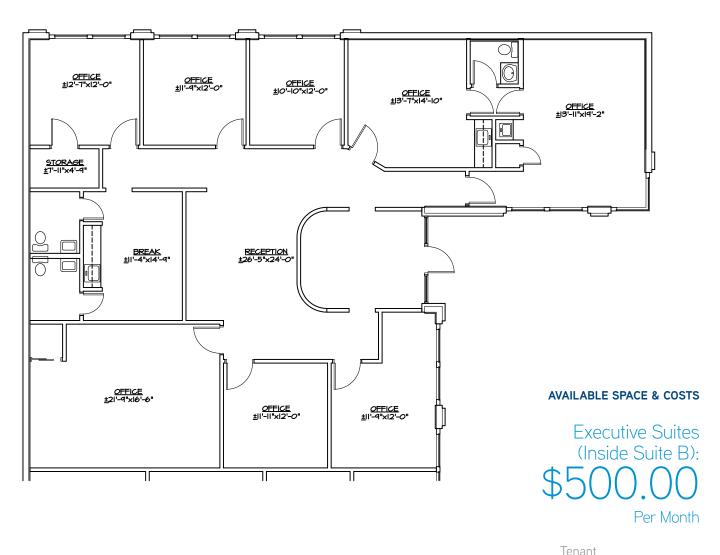

## FLOOR PLAN // SUITE B

Improvement Allowance

Negotiable

Suite B

±**2,192 RSF** 

TAKE A VIRTUAL TOUR ()

www.colliers.com/greaterphoenix

Two attached hangars and taxi access to Scottsdale Airport.