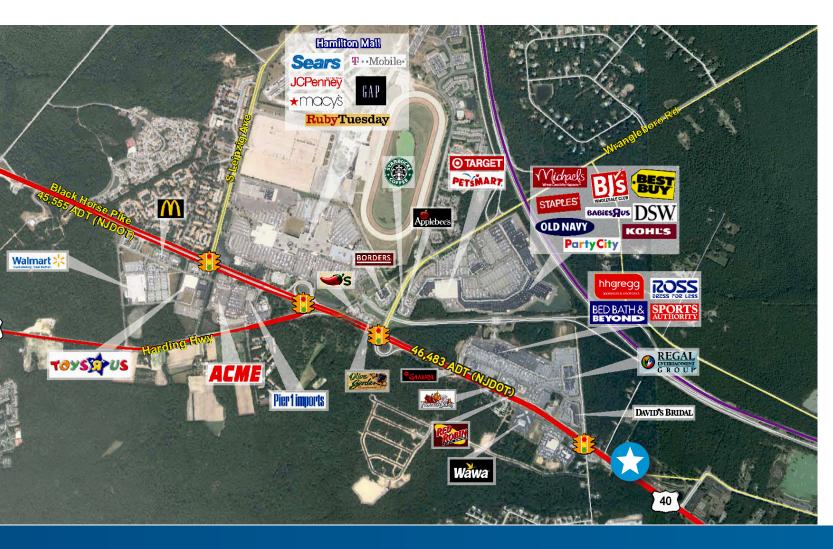

### PROPERTY INFORMATION

- > 31+/- acres
- > Zoned Design Commercial
- > Located on the Black Horse Pike
- Minutes from the Hamilton Mall and the Atlantic City Airport

- > Exit 12 of the Atlantic City Expressway
- > Millions of tourists drive past the site visiting Atlantic City
- > Traffic count for Black Horse Pike: 46,483 ADT (NJDOT)