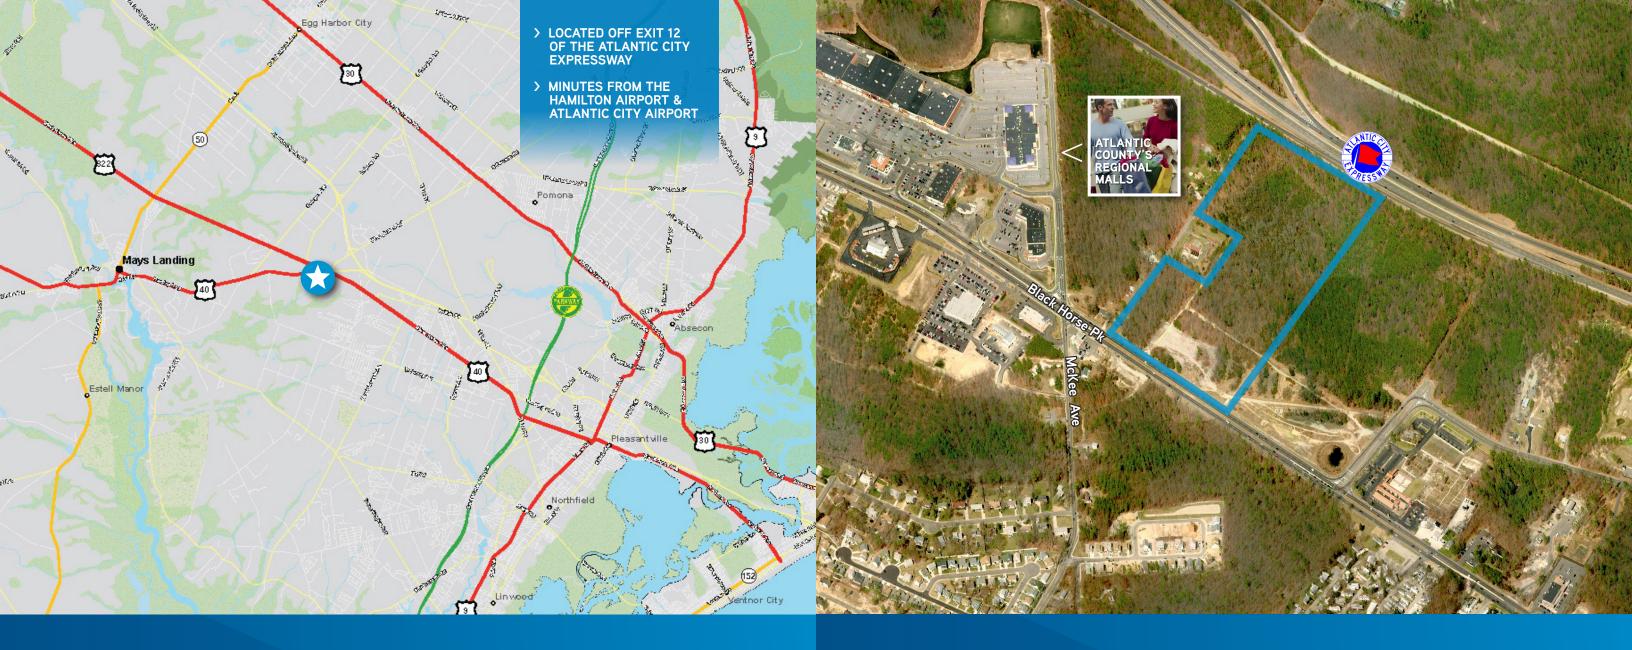

## 31+/- ACRES OF LAND AVAILABLE

4127 Black Horse Pike, Mays Landing, New Jersey

4127 Black Horse Pike is positioned desirably off Exit 12 of the Atlantic City Expressway with good access to all major arteries and in close proximity to Hamilton Mall, Atlantic City Airport and Atlantic City.

### PROPERTY INFORMATION

- > 31+/- acres
- > Zoned Design Commercial
- > Located on the Black Horse Pike
- Minutes from the Hamilton Mall and the Atlantic City Airport

- > Exit 12 of the Atlantic City Expressway
- > Millions of tourists drive past the site visiting Atlantic City
- > Traffic count for Black Horse Pike: 46,483 ADT (NJDOT)