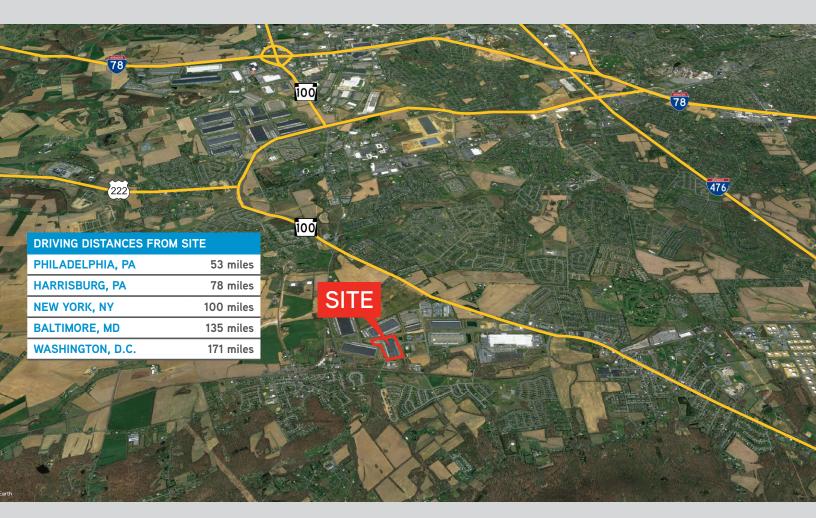

|
| FLOOR            | 7 " thick 4,000 psi non-reinforced concrete                                              |
| ROOF             | EPDM                                                                                     |
| LIGHTING         | Interior: T-5<br>Exterior: Incadescent                                                   |
| POWER            | 1,200 AMP service, 480 volt, 3 phase, 4-wire                                             |
| CHARGING STATION | (10) 20 AMP charging stations                                                            |





# > 157,500 SF FOR LEASE Lehigh Valley Distribution Center South 7570 INDUSTRIAL PARK WAY, MACUNGIE, PA





# > 157,500 SF FOR LEASE Lehigh Valley Distribution Center South 7570 INDUSTRIAL PARK WAY, MACUNGIE, PA



### FOR MORE INFORMATION PLEASE CONTACT:

### MICHAEL ZERBE

SR MANAGING DIRECTOR/PRINCIPAL +1 610 684 1853 michael.zerbe@colliers.com

### MARK CHUBB

SR MANAGING DIRECTOR/PRINCIPAL +1 610 684 1862 mark.chubb@colliers.com







**C** colliers.com/philadelphia

The foregoing information was furnished to us by sources which we deem to be reliable, but no warranty or representation is made as to the accuracy thereof. Subject to correc-tion of errors, omissions, change of price, prior sale or withdrawal from market without notice. The aerial image is intended to provide a general outline of the subject property. It is not a survey nor should it be relied upon for purposes of determining property lines or boundaries.



#### **COLLIERS INTERNATIONAL**

Eight Tower Bridge 161 Washington Stre