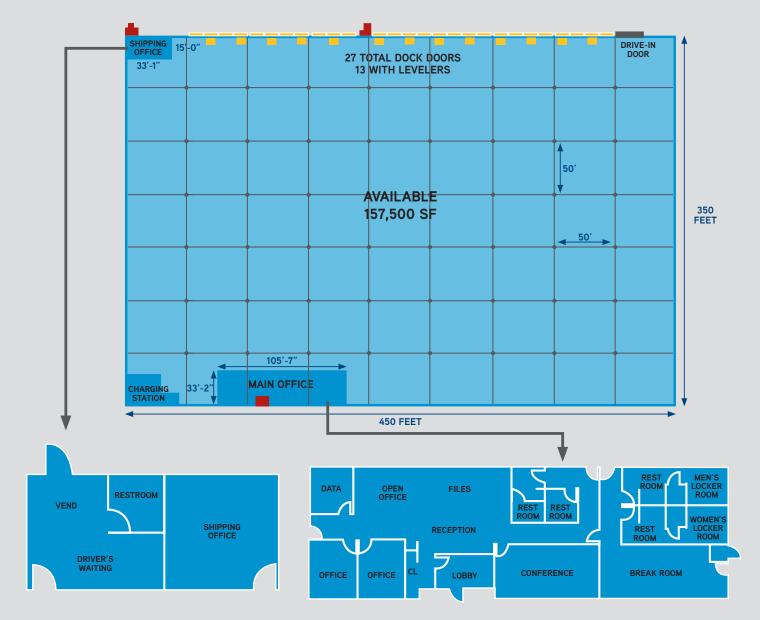

## Temperature Controlled, Food Grade Facility off Route 100 in Lehigh Valley

| SF AVAILABLE        | 157,500 SF                                                                                           |
|---------------------|------------------------------------------------------------------------------------------------------|
| SPACE DIMENSIONS    | 350' D x 450' W                                                                                      |
| TOTAL BUILDING SIZE | 315,000 SF                                                                                           |
| OFFICE SPACE        | Primary office: 3,500 SF<br>Shipping Office: 496 SF                                                  |
| COLUMN SPACING      | 50' x 50' with 60' speed bays                                                                        |
| DOCK DOORS          | 27 9' x 10' dock high loading doors<br>13 equipped with 6' x6' 30,000 lb<br>levelers & trailer locks |
| DRIVE-IN DOORS      | 1-12' x 14' drive-in door                                                                            |
| EMPLOYEE PARKING    | 106 spaces                                                                                           |
| TRAILER PARKING     | 25 spaces away from building                                                                         |
| CLEAR HEIGHT        | 32'                                                                                                  |

| TRUCK COURT      | 130' with 60' concrete apron                                                             |
|------------------|------------------------------------------------------------------------------------------|
| CONSTRUCTION     | Concrete tilt wall panels with rigid interior insulation                                 |
| HVAC             | Fully conditioned, warehouse<br>space capable of maintaining<br>50-60 degrees Fahrenheit |
| FIRE PROTECTION  | ESFR with K- 14 heads                                                                    |
| FLOOR            | 7 " thick 4,000 psi non-reinforced concrete                                              |
| ROOF             | EPDM                                                                                     |
| LIGHTING         | Interior: T-5<br>Exterior: Incadescent                                                   |
| POWER            | 1,200 AMP service, 480 volt, 3 phase, 4-wire                                             |
| CHARGING STATION | (10) 20 AMP charging stations                                                            |