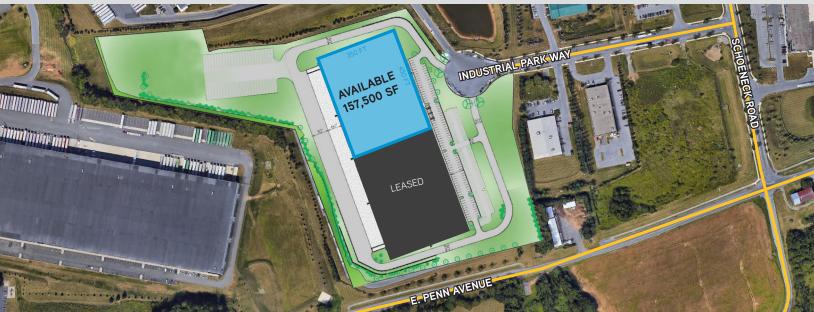

## Temperature Controlled, Food Grade Facility off Route 100 in Lehigh Valley

| SF AVAILABLE        | 157,500 SF                                                                                           |
|---------------------|------------------------------------------------------------------------------------------------------|
| SPACE DIMENSIONS    | 350' D x 450' W                                                                                      |
| TOTAL BUILDING SIZE | 315,000 SF                                                                                           |
| OFFICE SPACE        | Primary office: 3,500 SF<br>Shipping Office: 496 SF                                                  |
| COLUMN SPACING      | 50' x 50' with 60' speed bays                                                                        |
| DOCK DOORS          | 27 9' x 10' dock high loading doors<br>13 equipped with 6' x6' 30,000 lb<br>levelers & trailer locks |
| DRIVE-IN DOORS      | 1-12' x 14' drive-in door                                                                            |
| EMPLOYEE PARKING    | 106 spaces                                                                                           |
| TRAILER PARKING     | 25 spaces away from building                                                                         |
| CLEAR HEIGHT        | 32'                                                                                                  |