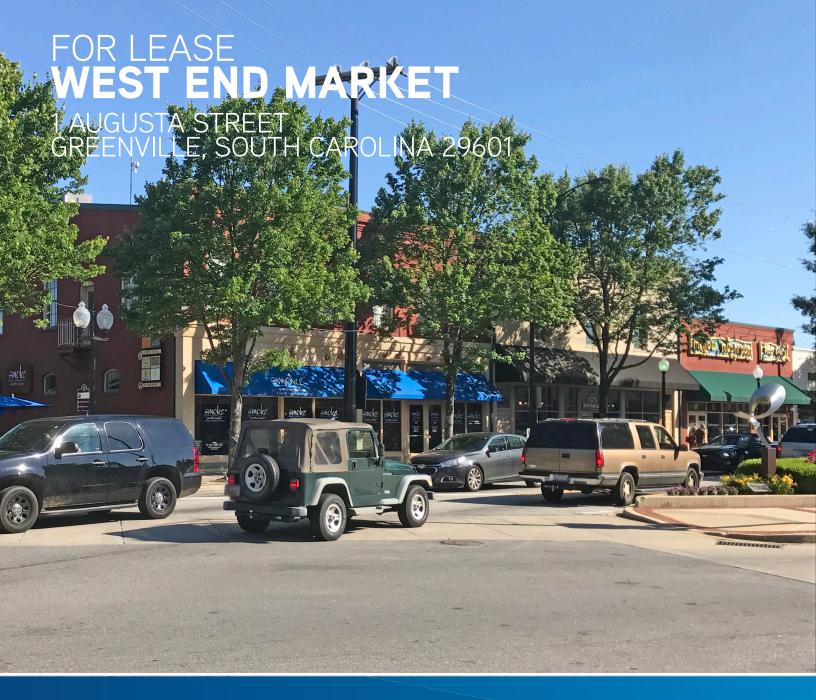

## GREENVILLE'S WEST END

#### RETAIL SPACE

- > Located in the heart of Greenville's vibrant West End.
- Historic building with exposed brick & original hardwood floors
- > Retailers within 1/4 mile include Lululemon, Starbucks, Ruth's Chris, Hall's Chophouse, & Husk
- > A short walk from Fluor Field and Falls Park
- > ±1,500 newly delivered or under construction multi-family units within 1 mile
- > Rare opportunity for large footprint in downtown Greenville (up to ±13,673 SF)