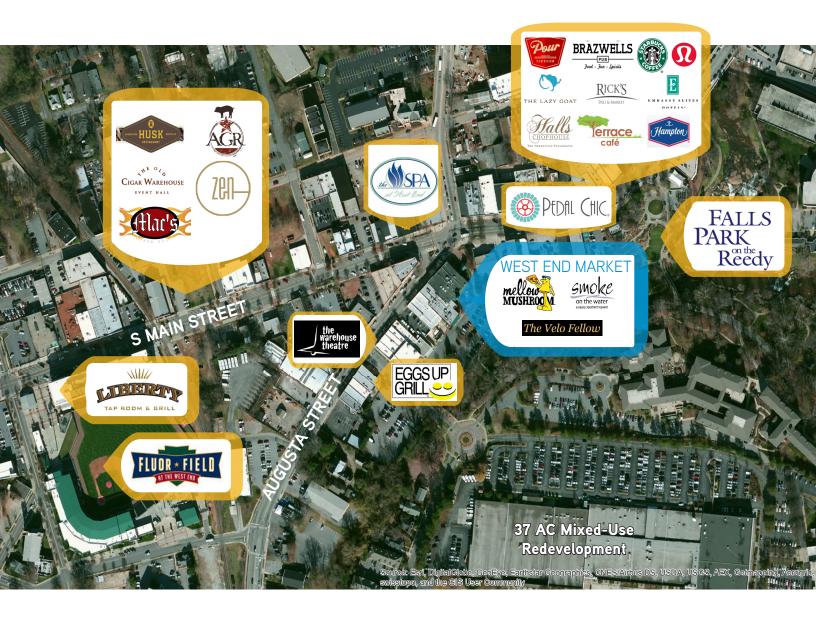

#### RETAIL SPACE

- > Located in the heart of Greenville's vibrant West End.
- Historic building with exposed brick & original hardwood floors
- > Retailers within 1/4 mile include Lululemon, Starbucks, Ruth's Chris, Hall's Chophouse, & Husk
- > A short walk from Fluor Field and Falls Park
- > ±1,500 newly delivered or under construction multi-family units within 1 mile
- > Rare opportunity for large footprint in downtown Greenville (up to ±13,673 SF)

### exterior

STORE FRONT

SHOELESS JOE JACKSON PLAZA

**AUGUSTA STREET** 

**REAR PARKING** 

TOP 10 BEST PLACES TO LIVE, 2016

TOP 10 America's Greatest Main Streets