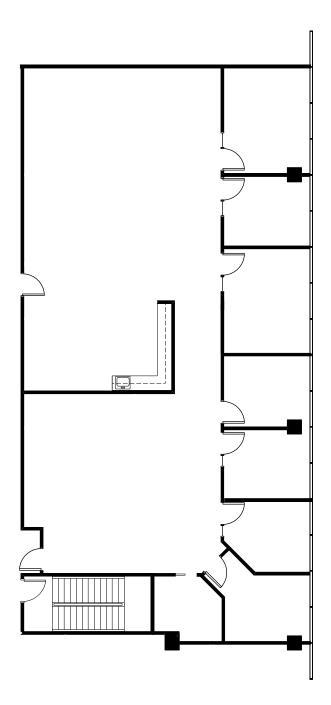

## **SUITE 220**

# Sierra Pacific Properties, Inc.

Approximate Area Calculations Subject To Verification:

3,503 rsf

#### Concept Plan To Be Verified

This information displayed while not guaranteed has been secured by sources we believe to be reliable.

This information is subject to errors & omissions. Any tenant should conduct their own investigation.

Plan Revision - 6-25-19