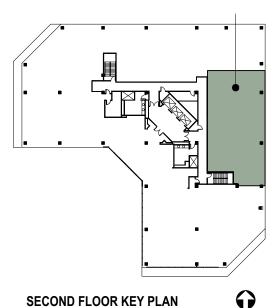

# Gateway Centre

1850 Mt. Diablo Blvd. Walnut Creek, CA 94596

Second Floor

Owned and Managed by

# Sierra Pacific Properties, Inc.

Approximate Area Calculations Subject To Verification:

3,503 rsf