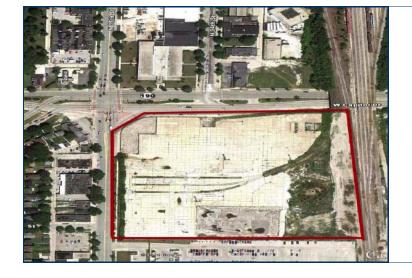

# For Sale

SEC of N 35th Street & Capital Dr.

Milwaukee WI 53216

County:

Crossroads: SEC of N 35th St & Capital Dr

13.7 acre site is part of City's designated TIF District for Central City Business Park. City has parcel currently zoned for industrial use but is open to a big box or neighborhood strip retail. Highly visible and important location to the city that has acquired the adjacent 60+ acres to create the Central City Business Park.

### **General Information**

Acreage- Min.: 13.70

Acreage-Max.: 13.70

**Dimensions:** 

Zoning: Industrial

**Utilities:** 