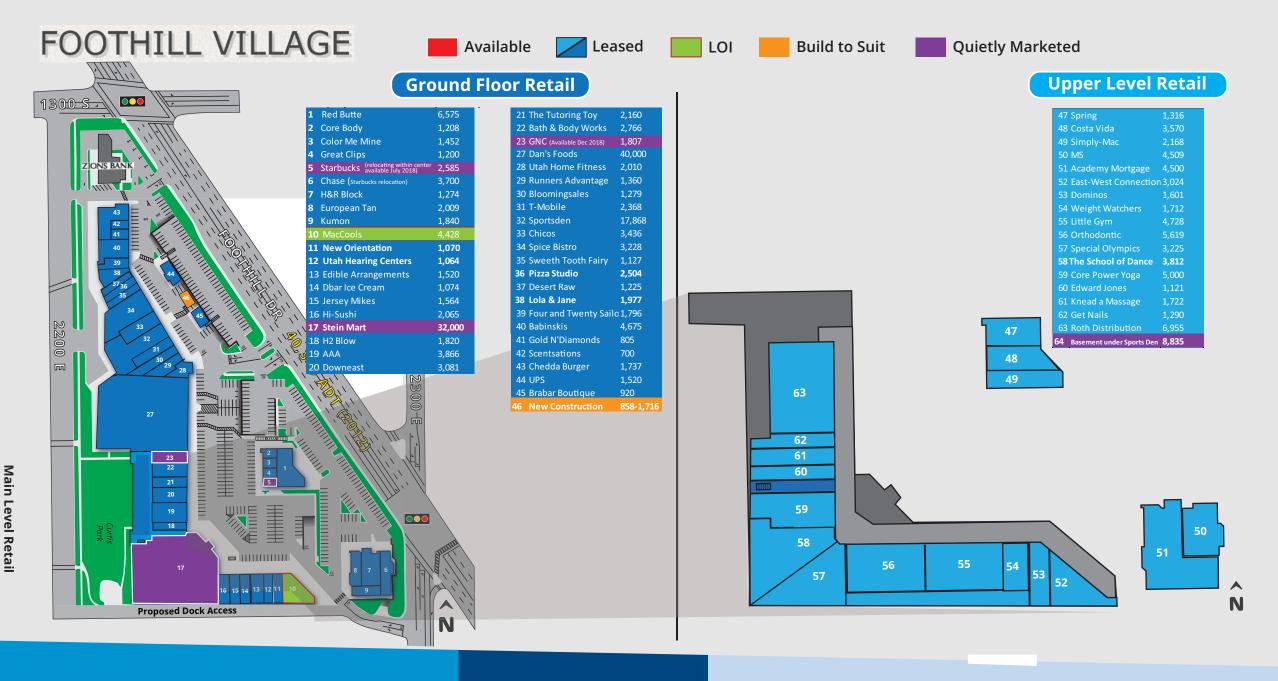

# FOR LEASE | 1400 South Foothill Drive | Salt Lake City | UTAH Foothill Village

- Desirable East Side Retail
- Various Square Feet Available
- Main Level Lease Rate: \$30 \$34 PSF Under Sports Den Space Rate: \$7-9 PSF
- For office rates, please call
- NNN \$6.10