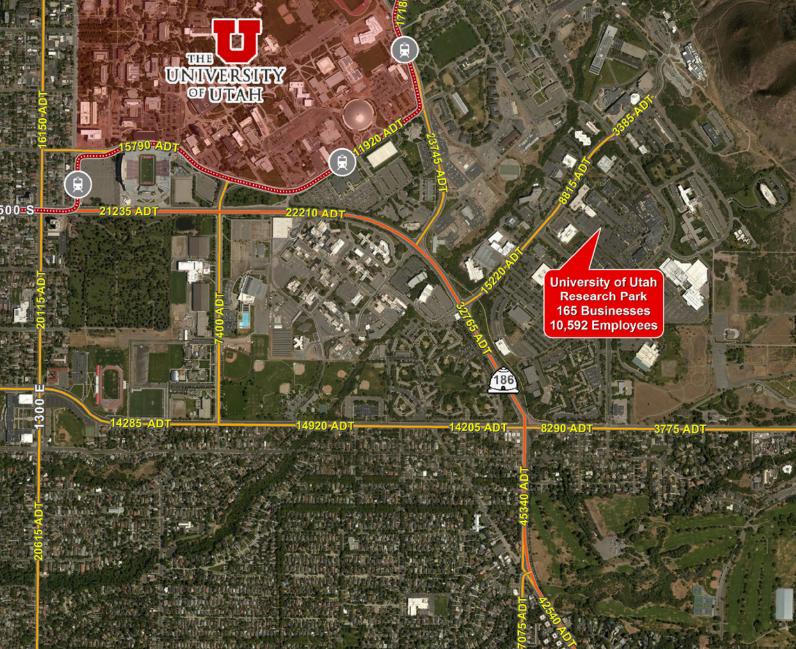

# FOR LEASE | 1400 South Foothill Drive | Salt Lake City | UTAH Foothill Village

- Desirable East Side Retail
- Various Square Feet Available
- Main Level Lease Rate: \$30 \$34 PSF Under Sports Den Space Rate: \$7-9 PSF
- For office rates, please call
- NNN \$6.10