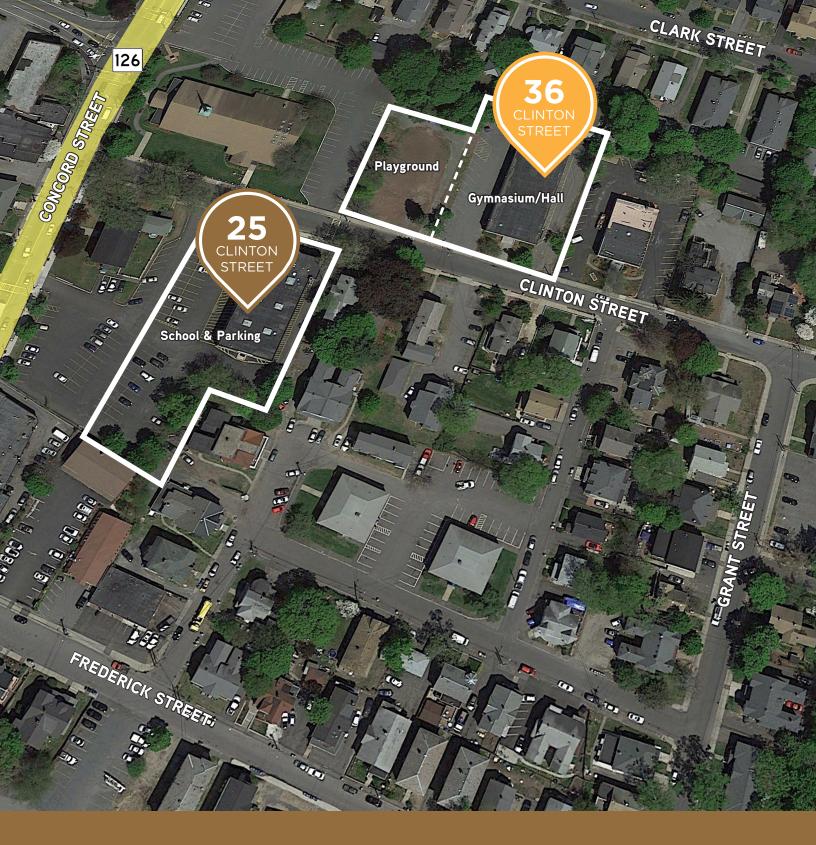

## Redevelopment Opportunity / 44,000 SF for Lease

Collier's International is pleased to offer for lease over 44,000 SF of former school and gymnasium space on Clinton Street in Framingham, Massachusetts. Most recently occupied by the McAuliffe Charter School, the two-building site offers a great opportunity for another educational use, and could function well for several other uses as well, such as daycare, office, and more.

#### 25 CLINTON STREET

#### School Building

Building Size: 27,953 SF

# Floors: Two (2) plus basement

Lot Size: 1.37 acres

An outside, grass play yard is also accessible via crosswalk

across the street.

Zoning: Central Business (CB)

Parking: 50 spaces

An additional 80 spaces can be made available while the church

isn't in use.

HVAC: Gas-fired steam heating

Fire Protection: 100% wet sprinkler

Water/Sewer: Town of Framingham

Handicap Access: Clinton Street front door

to elevator & handicap restrooms

#### **36 CLINTON STREET**

#### Gymnasium/Hall

building Size: 16,200 SF

# Floors: Two (2)

Lot Size: 0.64 acres

Zoning: Central Business (CB)

Parking: ± 30 spaces
Additional spaces can be

made available while the

church isn't in use.

HVAC: Forced hot water gas heating

Water/Sewer: Town of Framingham