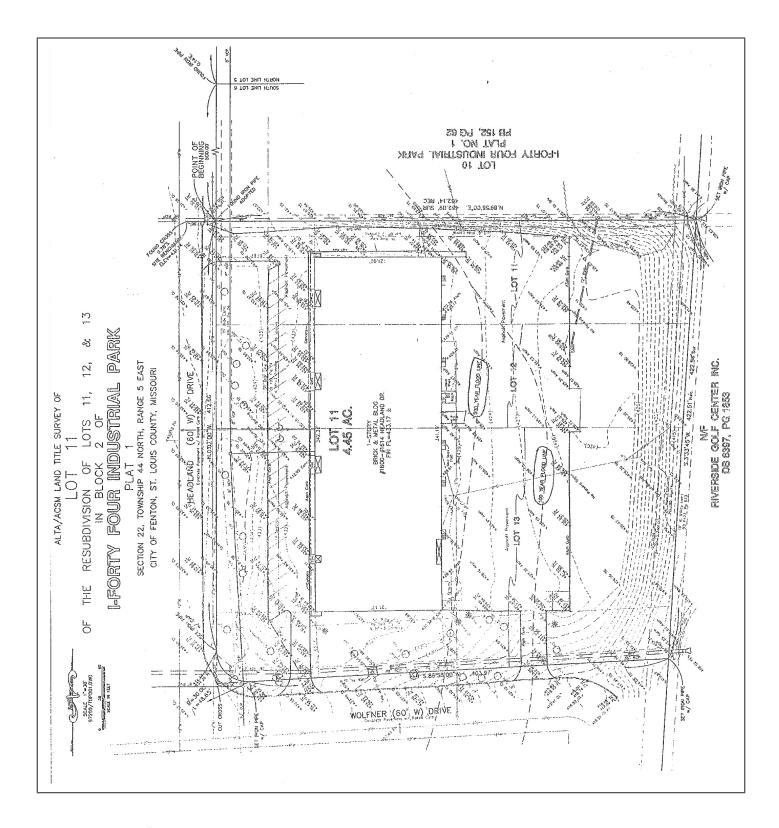

- > 41,422 SF warehouse building
- > Easily divisible for multi-tenant
- > 4.45 AC site
- > 20% office finish
- > 90% air-conditioned
- > 14' 15' ceilings

- > 11 docks
- > 122' truck court
- > Ample parking
- > Heavy 3-phase power
- > Fully sprinklered
- > Owner is willing to lease back 19,500 SF