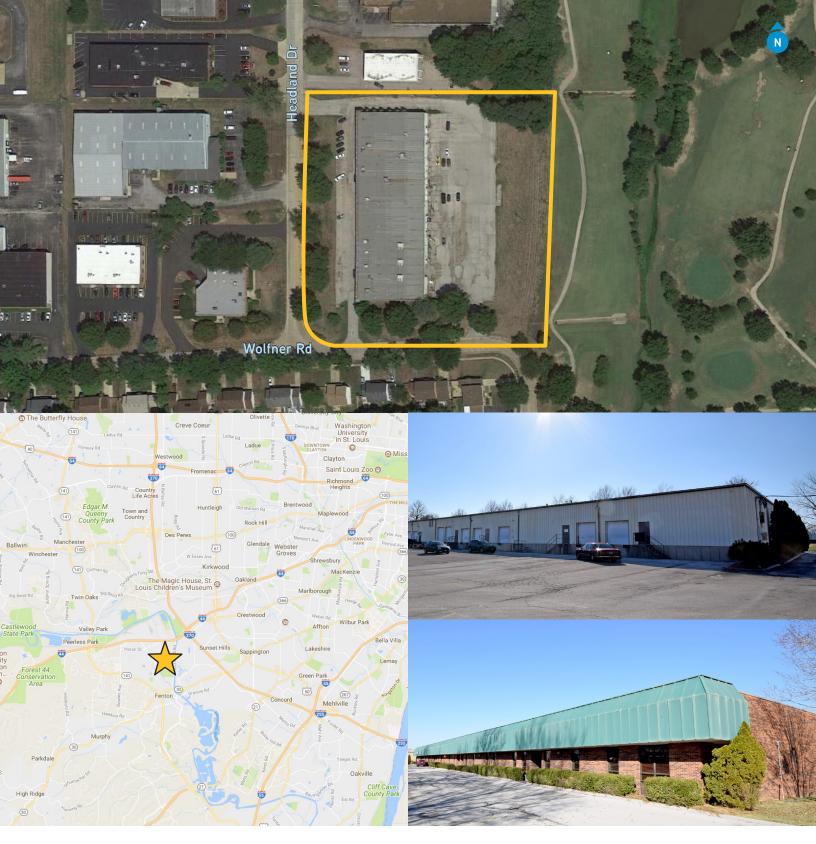

- > 41,422 SF warehouse building
- > Easily divisible for multi-tenant
- > 4.45 AC site
- > 20% office finish
- > 90% air-conditioned
- > 14' 15' ceilings

- > 11 docks
- > 122' truck court
- > Ample parking
- > Heavy 3-phase power
- > Fully sprinklered
- > Owner is willing to lease back 19,500 SF