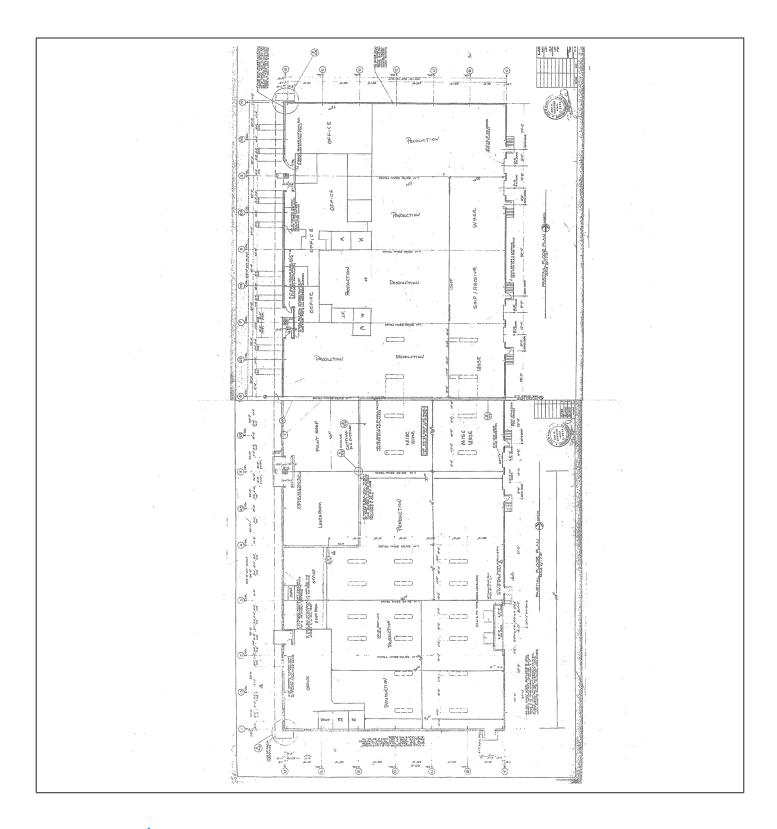

- > 41,422 SF warehouse building
- > Easily divisible for multi-tenant
- > 4.45 AC site
- > 20% office finish
- > 90% air-conditioned
- > 14' 15' ceilings

- > 11 docks
- > 122' truck court
- > Ample parking
- > Heavy 3-phase power
- > Fully sprinklered
- > Owner is willing to lease back 19,500 SF