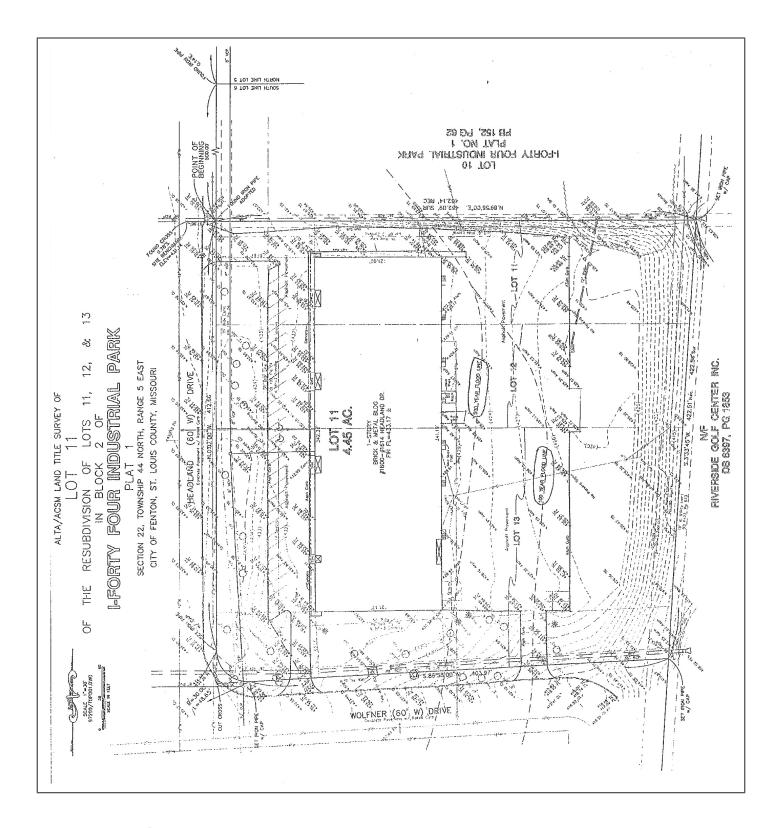

- > 41,422 SF warehouse building
- > Easily divisible for multi-tenant
- > 4.45 AC site
- > 20% office finish
- > 90% air-conditioned
- > 12' 15' ceilings

- > 11 docks
- > 122' truck court
- > Ample parking
- > Heavy 3-phase power
- > Fully sprinklered
- > Owner is willing to lease back 19,500 SF