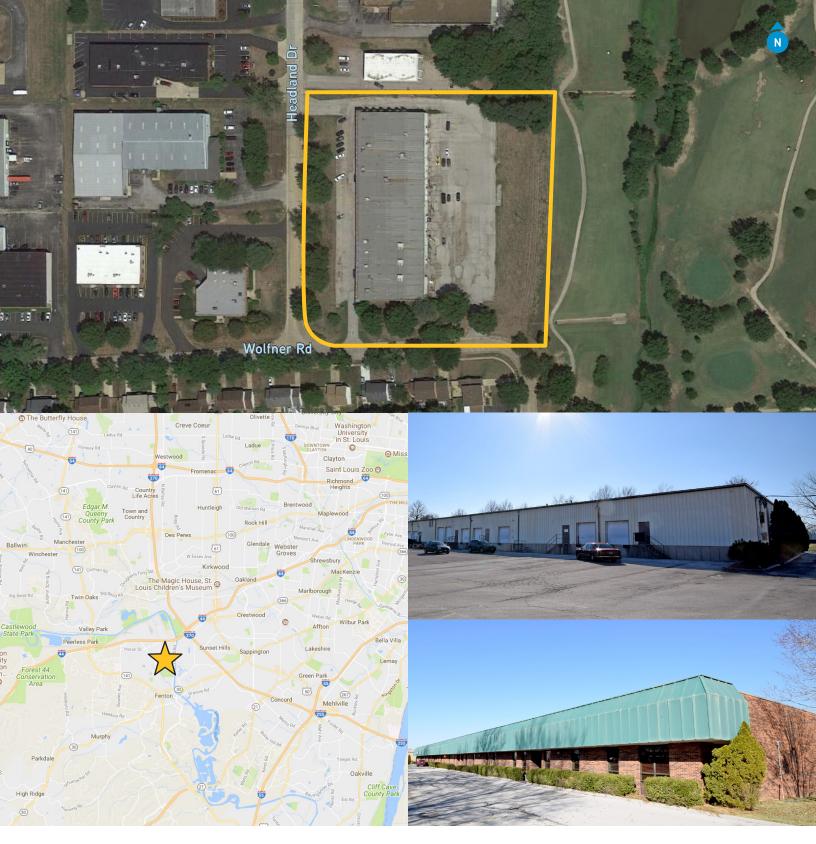

- > 41,422 SF warehouse building
- > Easily divisible for multi-tenant
- > 4.45 AC site
- > 20% office finish
- > 90% air-conditioned
- > 12' 15' ceilings

- > 11 docks
- > 122' truck court
- > Ample parking
- > Heavy 3-phase power
- > Fully sprinklered
- > Owner is willing to lease back 19,500 SF