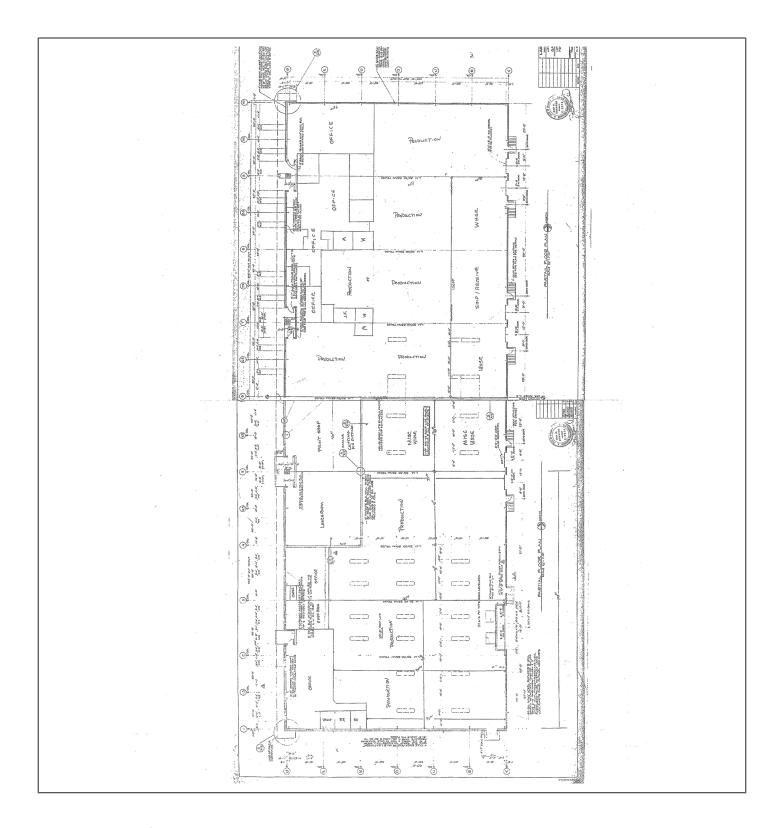

- > 41,422 SF warehouse building
- > Easily divisible for multi-tenant
- > 4.45 AC site
- > 20% office finish
- > 90% air-conditioned
- > 12' 15' ceilings

- > 11 docks
- > 122' truck court
- > Ample parking
- > Heavy 3-phase power
- > Fully sprinklered
- > Owner is willing to lease back 19,500 SF