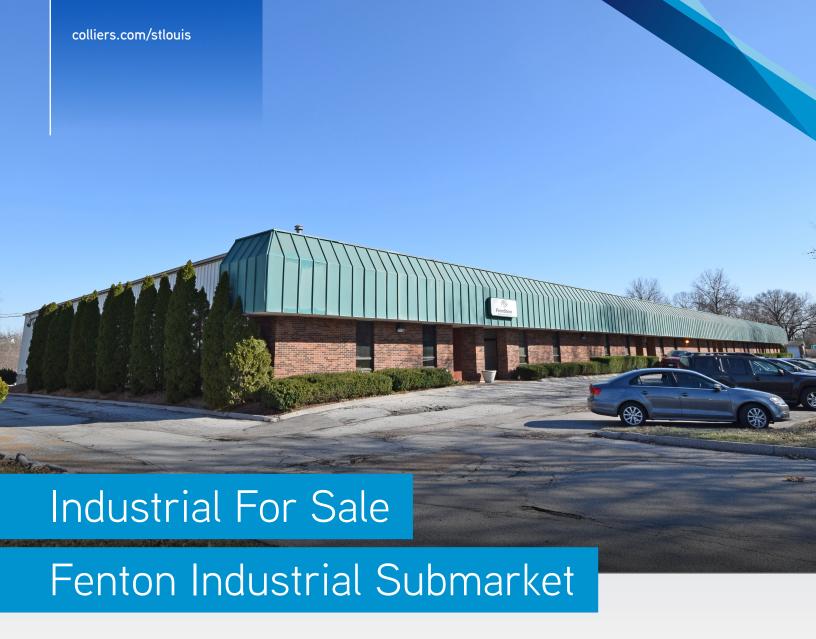

- > 41,422 SF warehouse building
- > Easily divisible for multi-tenant
- > 4.45 AC site
- > 20% office finish
- > 90% air-conditioned
- > 12' 15' ceilings

- > 11 docks
- > 122' truck court
- > Ample parking
- > Heavy 3-phase power
- > Fully sprinklered
- > Owner is willing to lease back 19,500 SF

Sale Price:

\$2,195,00