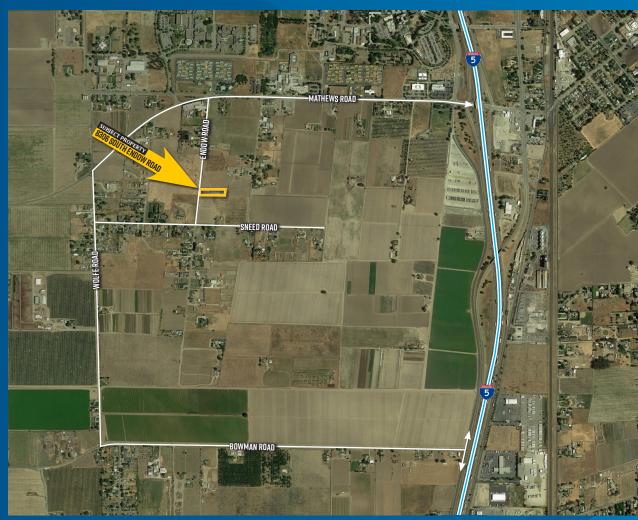

**Clear Height:** ±12' - 14' minimum

**Zoning:** AL -10, Limited Agriculture

(San Joaquin County)

**APN#:** 193-180-42

**Additional Features:** I-5 access via Mathews Road. Clear

span, skylights, insulated ceiling, fluorescent warehouse