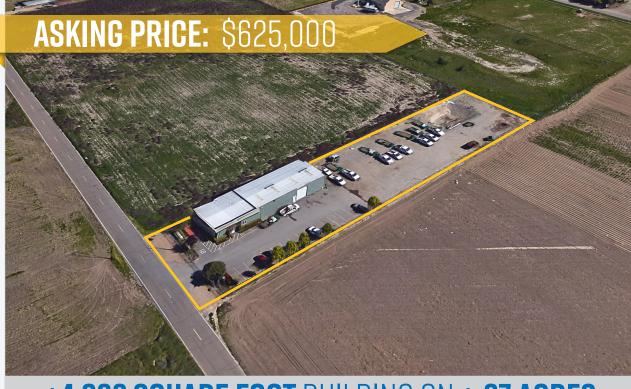

# FOR SALE **8306 S. ENDOW ROAD**

## **±4,392 SQUARE FOOT** BUILDING ON **±.97 ACRES**

### **Property** Specifications:

**Building SF:** ±4,392 SF

**Bldg Dimensions:**  $\pm 122' \times 36'$ 

**Acres:** ±.97 paved and compacted gravel

**Office:**  $\pm 1,150 \text{ SF } (36' \times 32')$ 

consisting of a reception area, three (3) private offices, breakroom

and two (2) restrooms.

**Construction Type:** Steel frame metal

**Loading Doors:** Two (2) grade level doors (12' x 12')

**Parking:** Eighteen (18) striped spaces

with room for expansion

**Indicated Power:** 200 Amps, 240 Volt, 3-Phase

**Clear Height:** ±12' - 14' minimum

**Zoning:** AL -10, Limited Agriculture

(San Joaquin County)

**APN#:** 193-180-42

**Additional Features:** I-5 access via Mathews Road. Clear

span, skylights, insulated ceiling, fluorescent warehouse