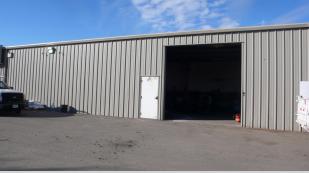

and two (2) restrooms.

**Construction Type:** Steel frame metal

**Loading Doors:** Two (2) grade level doors (12' x 12')

**Parking:** Eighteen (18) striped spaces

with room for expansion

**Indicated Power:** 200 Amps, 240 Volt, 3-Phase