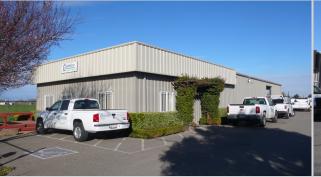

### **Property** Specifications:

**Building SF:** ±4,392 SF

**Bldg Dimensions:**  $\pm 122' \times 36'$ 

**Acres:** ±.97 paved and compacted gravel

**Office:**  $\pm 1,150 \text{ SF } (36' \times 32')$ 

consisting of a reception area, three (3) private offices, breakroom

and two (2) restrooms.

**Construction Type:** Steel frame metal

**Loading Doors:** Two (2) grade level doors (12' x 12')

**Parking:** Eighteen (18) striped spaces

with room for expansion

**Indicated Power:** 200 Amps, 240 Volt, 3-Phase